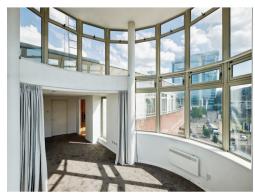

## Lounge

29' 3" MAX x 14' 6" MAX ( 8.92m MAX x 4.42m MAX )

Dome shaped lounge with large windows to

ceiling, heater and doors to balcony. Dining area with room for table and chairs. TV and Tel Points.