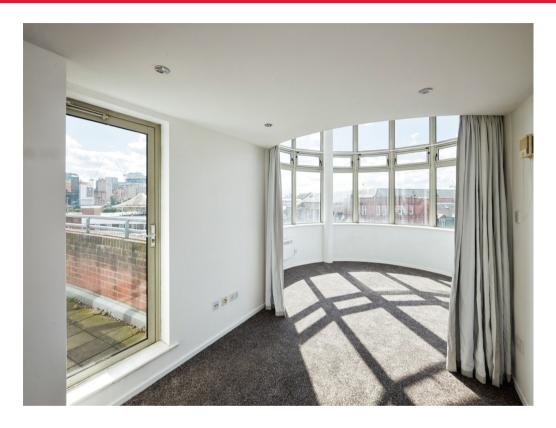

## Lounge

29' 3" MAX x 14' 6" MAX ( 8.92m MAX x 4.42m MAX )

Dome shaped lounge with large windows to

ceiling, heater and doors to balcony. Dining area with room for table and chairs. TV and Tel Points.