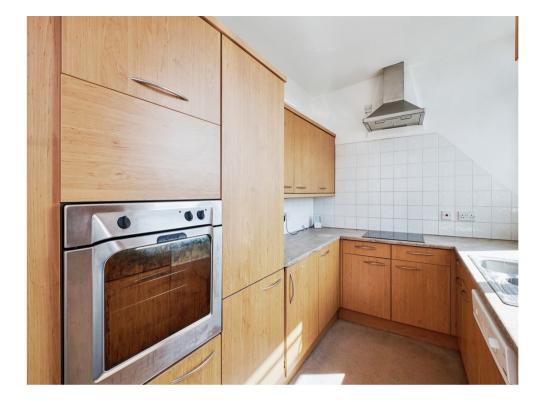

### Kitchen

7' 8" x 10' 5" ( 2.34m x 3.17m ) Kitchen comprising of a range of wall and base units integrated cooker and hob with an over head hood, Integral fridge freezer and dishwasher.