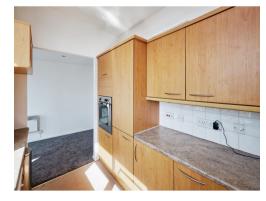

### Kitchen

7' 8" x 10' 5" ( 2.34m x 3.17m ) Kitchen comprising of a range of wall and base units integrated cooker and hob with an over head hood, Integral fridge freezer and dishwasher.