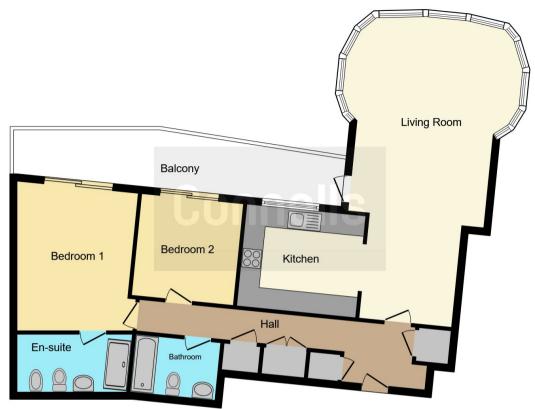

As you enter the property you will be welcomed with a spacious corridor containing two large storage cupboards and further two storage cupboards, one contains the washing machine and the other housing the apartments boiler. As you move through the home you will be amazed by the generous space and natural light this stunning haven has to offer. The very spacious living and dining area hosts two heaters, ample floor space, the first entrance to the large balcony and extra large windows wrapping around a dome shape living room, taking in the stunning views the city has to offer. The kitchen is fully fitted with high specification appliances such as a cooker and hob, fridge/freezer and dishwasher, plus a sink and drainer with chrome fitted dispenser. Moving on you will find two very generous sized bedrooms both with access to the balcony and a large family bathroom with bathtub/overhead shower, w/c, basin and fitted mirror. Connected to the master bedroom is a stylish en-suite complete with w/c and bidet. This one of a kind apartment is not to be missed call today and secure your viewing!

#### **Bathroom**

Part tiled bathroom with paneled bath and shower over head. WC and wash hand basin.

This floorplan is for illustrative purposes only and is not drawn to scale. Measurements, floor-areas, openings and orientations are approximate. They should not be relied upon for any purpose and do not form any part of an agreement. No liability is taken for any error or mis-statement. All parties must rely on their own inspections.