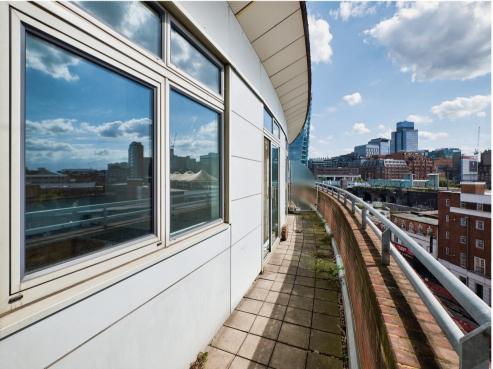

As you enter the property you will be welcomed with a spacious corridor containing two large storage cupboards and further two storage cupboards, one contains the washing machine and the other housing the apartments boiler. As you move through the home you will be amazed by the generous space and natural light this stunning haven has to offer. The very spacious living and dining area hosts two heaters, ample floor space, the first entrance to the large balcony and extra large windows wrapping around a dome shape living room, taking in the stunning views the city has to offer. The kitchen is fully fitted with high specification appliances such as a cooker and hob, fridge/freezer and dishwasher, plus a sink and drainer with chrome fitted dispenser. Moving on you will find two very generous sized bedrooms both with access to the balcony and a large family bathroom with bathtub/overhead shower, w/c, basin and fitted mirror. Connected to the master bedroom is a stylish en-suite complete with w/c and bidet. This one of a kind apartment is not to be missed call today and secure your viewing!

## Lounge

29' 3" MAX x 14' 6" MAX ( 8.92m MAX x 4.42m MAX )

Dome shaped lounge with large windows to

ceiling, heater and doors to balcony. Dining area with room for table and chairs. TV and Tel Points.