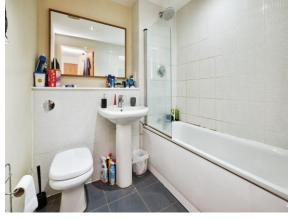

#### **Bathroom**

Paneled bath with shower over head and glass shower screen. W/C, wash hand basin with chrome mixer tap. Tiled counter top.