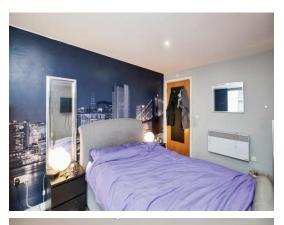

#### **Bedroom One**

14' 10" x 12' 1" ( 4.52m x 3.68m ) Double bedroom with fitted wardrobes, electric heater, TV and Tel points. Door to ensuite.

#### **Bedroom Two**

11' 2" x 10' 8" (  $3.40m\ x\ 3.25m$  ) Double bedroom with double glazed window and electric heater.