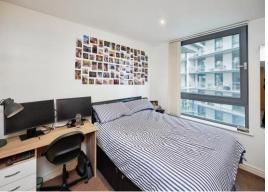

#### **Bedroom One**

14' 10" x 12' 1" ( 4.52m x 3.68m ) Double bedroom with fitted wardrobes, electric heater, TV and Tel points. Door to ensuite.

#### **Bedroom Two**

11' 2" x 10' 8" (  $3.40m\ x\ 3.25m$  ) Double bedroom with double glazed window and electric heater.