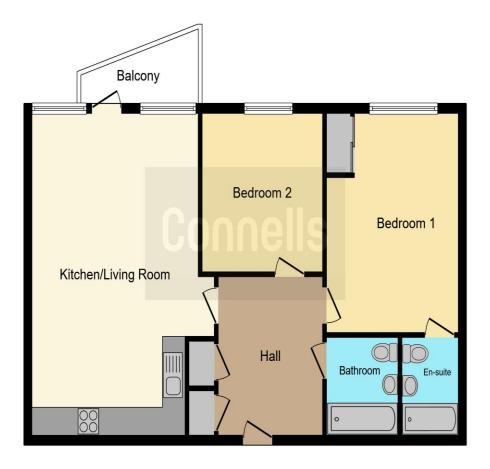

#### En Suite

 $\ensuremath{\mathsf{W/C}}\xspace,$  Shower, wash and basin. Part tiled with counter top and towel rail.

This floorplan is for illustrative purposes only and is not drawn to scale. Measurements, floor-areas, openings and orientations are approximate. They should not be relied upon for any purpose and do not form any part of an agreement. No liability is taken for any error or mis-statement. All parties must rely on their own inspections.