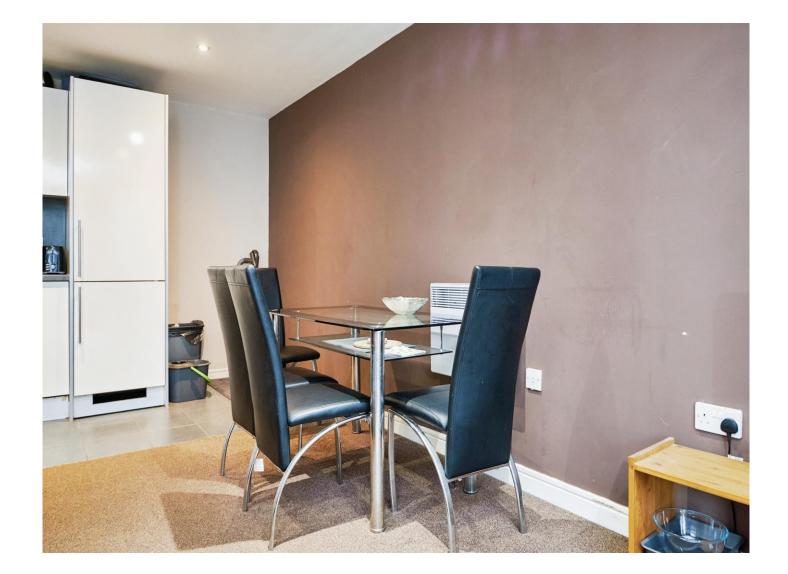

#### Kitchen And Living Area 21' 10" x 16' 4" ( 6.65m x 4.98m ) Kitchen Area

Kitchen area comprising of a range of wall and base units. Sink and drainer, integrated oven and hob with hood overhead. Integral fridge freezer and space for washing machine. Open plan to lounge.

#### **Living Area**

Spacious living room with floor to ceiling windows and space for 6

seater dining table. Open plan to kitchen.