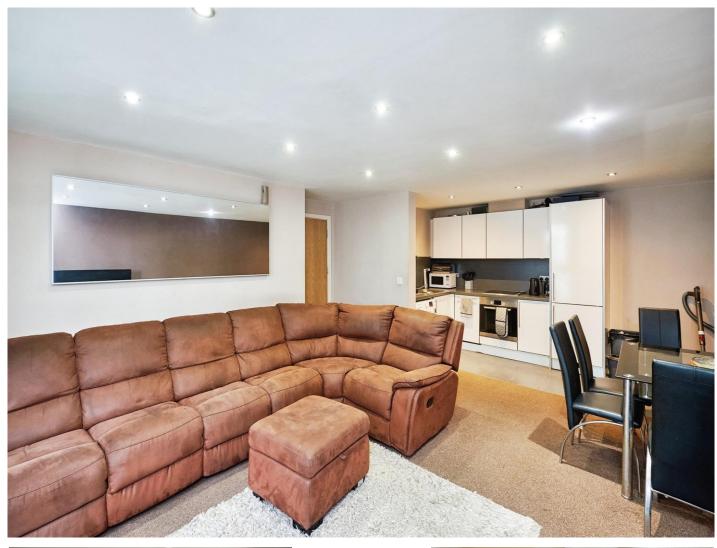

#### Kitchen And Living Area 21' 10" x 16' 4" ( 6.65m x 4.98m ) Kitchen Area

Kitchen area comprising of a range of wall and base units. Sink and drainer, integrated oven and hob with hood overhead. Integral fridge freezer and space for washing machine. Open plan to lounge.

#### **Living Area**

Spacious living room with floor to ceiling windows and space for 6

seater dining table. Open plan to kitchen.