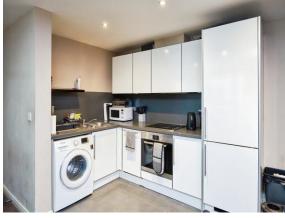

#### Kitchen And Living Area 21' 10" x 16' 4" ( 6.65m x 4.98m ) Kitchen Area

Kitchen area comprising of a range of wall and base units. Sink and drainer, integrated oven and hob with hood overhead. Integral fridge freezer and space for washing machine. Open plan to lounge.