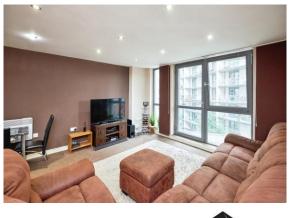

#### **Living Area**

Spacious living room with floor to ceiling windows and space for 6

seater dining table. Open plan to kitchen.