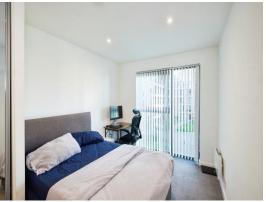

#### **Bedroom One**

 $9^{\prime}\,6^{\circ}$  x 16'  $7^{\circ}$  ( 2.90m x 5.05m ) Double bedroom with fitted wardrobes. Double glazed window an

electric heater, TV and Tel points.