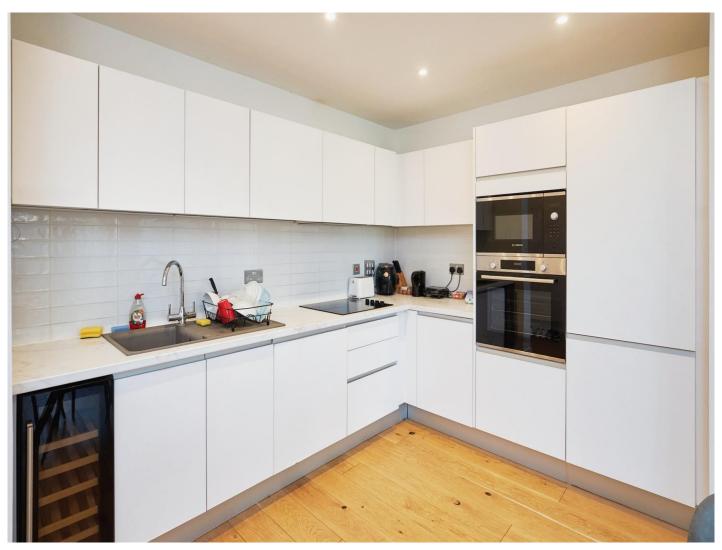

#### **Kitchen Area**

Kitchen area comprising of a range of wall and base units. Sink and Drainer. An integral dishwasher oven and hob with over head extractor fan. Storage cupboard housing a boiler.