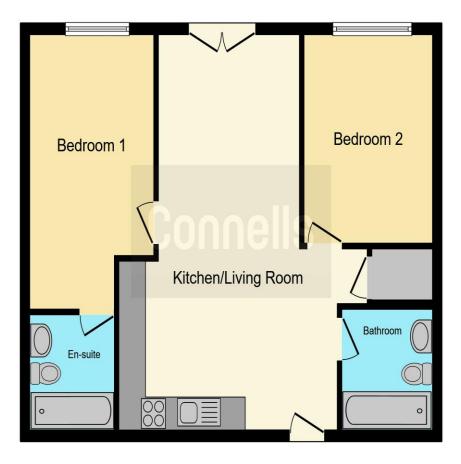

#### Lease Info

250 Year Lease from 25 March 2021. £250 a year ground rent. £1,600 per annum Please confirm all lease information with a sales representative and also solicitors upon purchase.

This floorplan is for illustrative purposes only and is not drawn to scale. Measurements, floor-areas, openings and orientations are approximate. They should not be relied upon for any purpose and do not form any part of an agreement. No liability is taken for any error or mis-statement. All parties must rely on their own inspections.