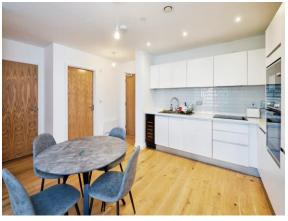

#### **Open Plan Lounge And Kitchen** 24' 1" x 16' 6" (7.34m x 5.03m) **Lounge Area**

Spacious room with wood effect flooring, large windows and electric heater. TV and Tel Points.

#### **Kitchen Area**

Kitchen area comprising of a range of wall and base units. Sink and Drainer. An integral dishwasher oven and hob with over head extractor fan. Storage cupboard housing a boiler.