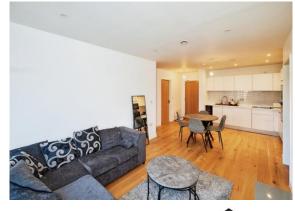

#### **Open Plan Lounge And Kitchen** 24' 1" x 16' 6" (7.34m x 5.03m) **Lounge Area**

Spacious room with wood effect flooring, large windows and electric heater. TV and Tel Points.