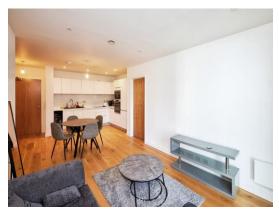

#### **Open Plan Lounge And Kitchen** 24' 1" x 16' 6" (7.34m x 5.03m) **Lounge Area**

Spacious room with wood effect flooring, large windows and electric heater. TV and Tel Points.

#### **Kitchen Area**

Kitchen area comprising of a range of wall and base units. Sink and Drainer. An integral dishwasher oven and hob with over head extractor fan. Storage cupboard housing a boiler.