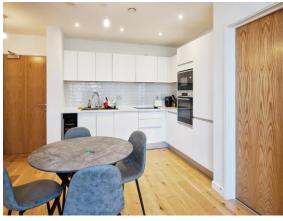

#### **Kitchen Area**

Kitchen area comprising of a range of wall and base units. Sink and Drainer. An integral dishwasher oven and hob with over head extractor fan. Storage cupboard housing a boiler.