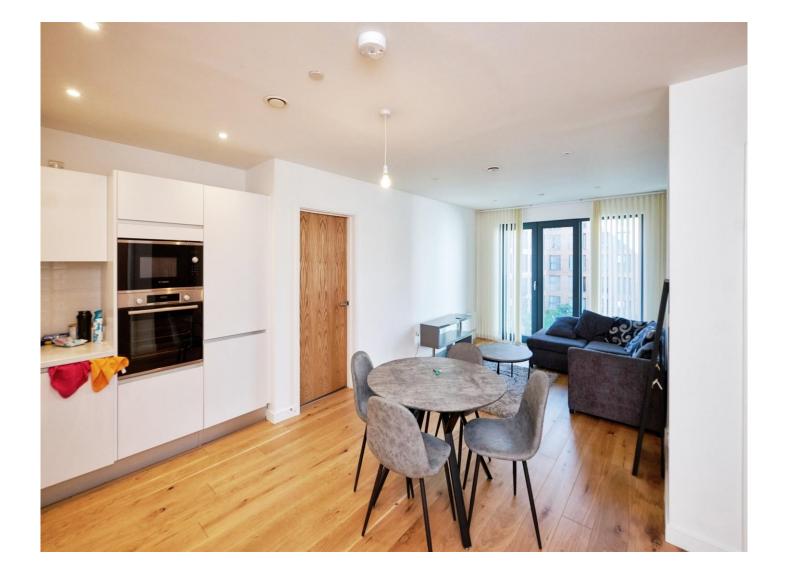

#### **Open Plan Lounge And Kitchen** 24' 1" x 16' 6" (7.34m x 5.03m) **Lounge Area**

Spacious room with wood effect flooring, large windows and electric heater. TV and Tel Points.

#### **Kitchen Area**

Kitchen area comprising of a range of wall and base units. Sink and Drainer. An integral dishwasher oven and hob with over head extractor fan. Storage cupboard housing a boiler.