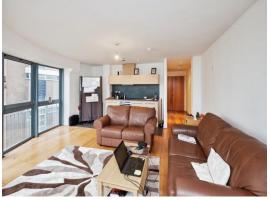

### **Open Plan Kitchen Area** 19' 8" x 16' 1" ( 5.99m x 4.90m )

Open plan kitchen comprising of a range of wall and base units. Stainless steel sink and drainer with chrome mixer tap. Integrated under counter oven with ceramic hob and extractor fan overhead.

#### **Living Area**

Living area benefiting from an array of natural light with floor to ceiling windows. Electric heating with TV and Tel Points.