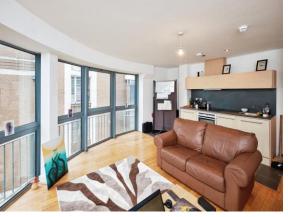

### **Open Plan Kitchen Area** 19' 8" x 16' 1" ( 5.99m x 4.90m )

Open plan kitchen comprising of a range of wall and base units. Stainless steel sink and drainer with chrome mixer tap. Integrated under counter oven with ceramic hob and extractor fan overhead.

#### **Living Area**

Living area benefiting from an array of natural light with floor to ceiling windows. Electric heating with TV and Tel Points.