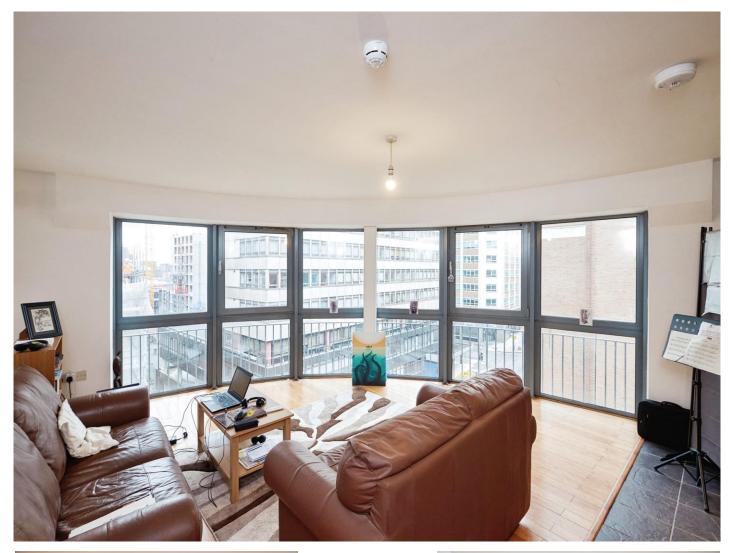

#### **Living Area**

Living area benefiting from an array of natural light with floor to ceiling windows. Electric heating with TV and Tel Points.