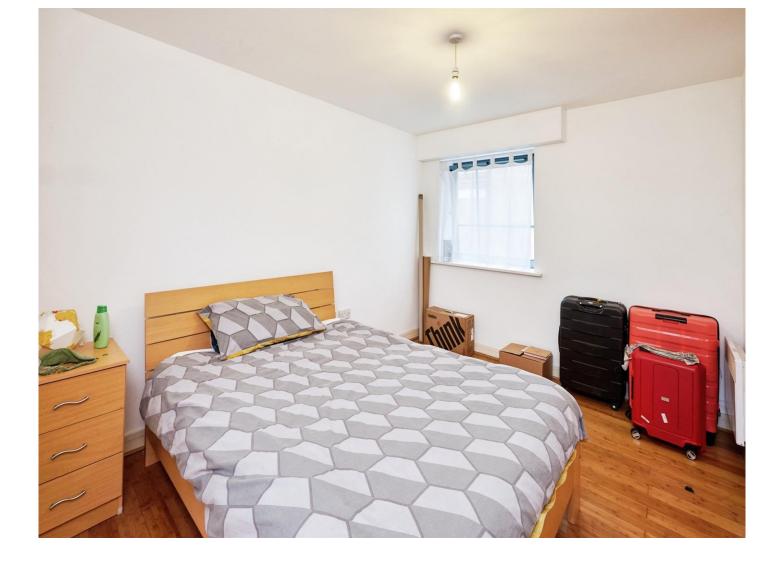

#### **Bedroom**

12' 10" x 9' 10" ( 3.91m x 3.00m ) Large double bedroom with double glazed window to the left and

an electric heater, TV and Tel Points access to bathroom and storage room.