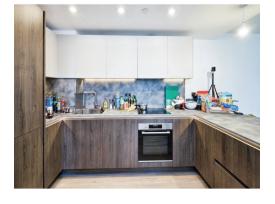

The modern kitchen is fitted with high-end appliances, sleek countertops, and ample storage space, making it a dream for any aspiring chef. Whether you're preparing a quick breakfast or indulging in a culinary adventure, this kitchen has everything you need.

The modern kitchen is fitted with highend appliances, sleek countertops, and ample storage space, making it a dream for any aspiring chef. Whether you're preparing a quick breakfast or indulging in a culinary adventure, this kitchen has everything you need.