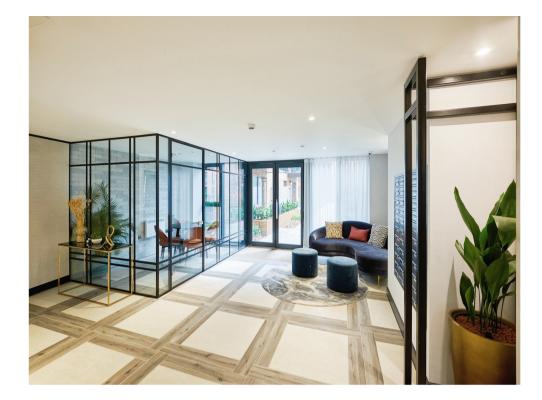

As you enter the apartment, you are immediately struck by the contemporary

design and attention to detail. The open-plan living area boasts an abundance of natural light, thanks to the large windows that wrap around the corner position. The spacious lounge area offers a comfortable space for relaxation and entertaining, while the adjoining dining area is perfect for hosting dinner parties or enjoying intimate meals.

As you enter the apartment, you are immediately struck by the contemporary design and attention to detail. The open-plan living area boasts an abundance of natural light, thanks to the large windows that wrap around the corner position. The spacious lounge area offers a

comfortable space for relaxation and entertaining, while the adjoining dining area is perfect for hosting dinner parties or enjoying intimate meals.

The modern kitchen is fitted with high-end appliances, sleek countertops, and ample storage space, making it a dream for any aspiring chef. Whether you're preparing a quick breakfast or indulging in a culinary adventure, this kitchen has everything you need.