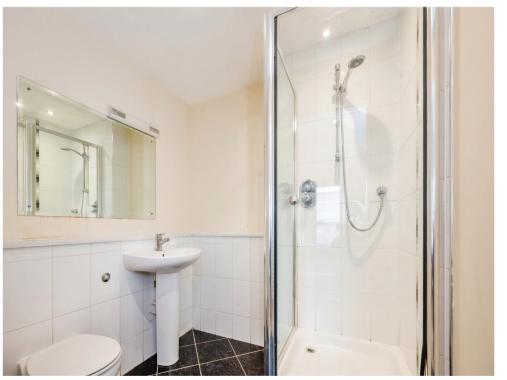

#### **Main Bathroom**

Having a paneled bath with a chrome mixer tap and a shower above and shower screen, close coupled w.c, pedestal wash hand basin with a chrome mixer tap over, heated towel rail, tiling to the walls, ceiling sunken spotlights, ceiling extractor fan and tiled floor.