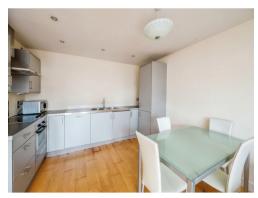

#### Kitchen

20' 7" x 14' (6.27m x 4.27m)

Open plan kitchen comprising of a range wall and base units, inset sink and drainer. integrated oven, hob, cooker hood washing machine and dishwasher