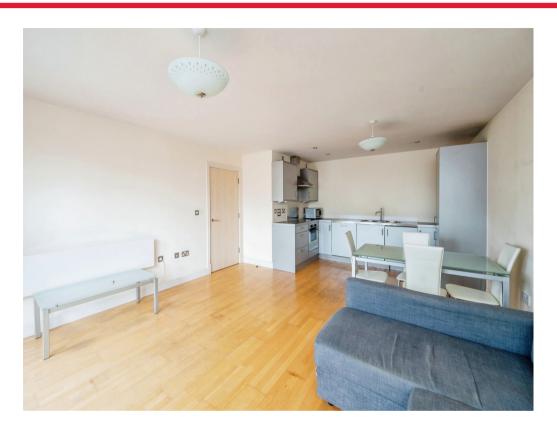

# **Property Description**

Temple House is a stunning site in a sought after location in the centre of Birmingham City. Just a stones throw from Grand Central and the Iconic Bullring.

Comprising of a spacious entrance leading to two generous bedrooms an ensuite and a main bathroom. The kitchen and living area is open plan benefiting from a large floor to ceiling window and patio door making the space beautiful filled with natural light and views of the city centre.

#### Lounge

Open plan lounge with floor to ceiling UPVC window including a patio door opening to a balcony

#### Kitchen

20' 7" x 14' (6.27m x 4.27m)

Open plan kitchen comprising of a range wall and base units, inset sink and drainer. integrated oven, hob, cooker hood washing machine and dishwasher