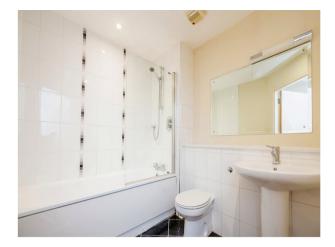

#### **Main Bathroom**

Having a paneled bath with a chrome mixer tap and a shower above and shower screen, close coupled w.c, pedestal wash hand basin with a chrome mixer tap over, heated towel rail, tiling to the walls, ceiling sunken spotlights, ceiling extractor fan and tiled floor.