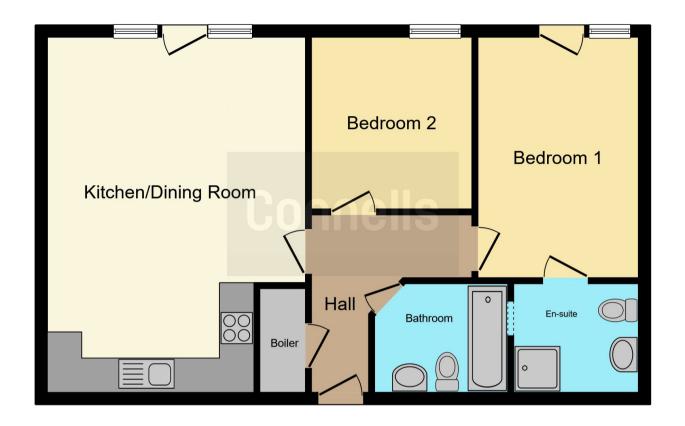

# **Property Description**

Temple House is a stunning site in a sought after location in the centre of Birmingham City. Just a stones throw from Grand Central and the Iconic Bullring.

Comprising of a spacious entrance leading to two generous bedrooms an ensuite and a main bathroom. The kitchen and living area is open plan benefiting from a large floor to ceiling window and patio door making the space beautiful filled with natural light and views of the city centre.

#### Kitchen

20' 7" x 14' (6.27m x 4.27m)

Open plan kitchen comprising of a range wall and base units, inset sink and drainer. integrated oven, hob, cooker hood washing machine and dishwasher

### **Bedroom One**

14' 4" x 11' 6" ( 4.37m x 3.51m )

Double glazed window to the front, one radiator

#### **Ensuite**

UPVC double glazed window to the side heated towel rail part tiled ceiling light point and tiled floor, shower cubicle with a thermostatic controlled shower over.

#### **Bedroom Two**

Double bedroom with floor to ceiling UPVC window to the rear with an electric heater

#### **Main Bathroom**

Having a paneled bath with a chrome mixer tap and a shower above and shower screen, close coupled w.c, pedestal wash hand basin with a chrome mixer tap over, heated towel rail, tiling to the walls, ceiling sunken spotlights, ceiling extractor fan and tiled floor.