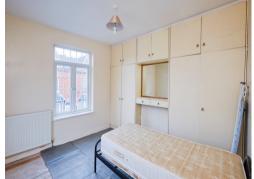

# **Bedroom Two**

12' x 11' 5" ( 3.66m x 3.48m )

Double glazed window to the front and side, fitted wardrobes, gch radiator and a ceiling light.

# **Bedroom Three**

14' 5" x 8' 11" ( 4.39m x 2.72m ) Double glazed window to the side, gch radiator and a ceiling light.