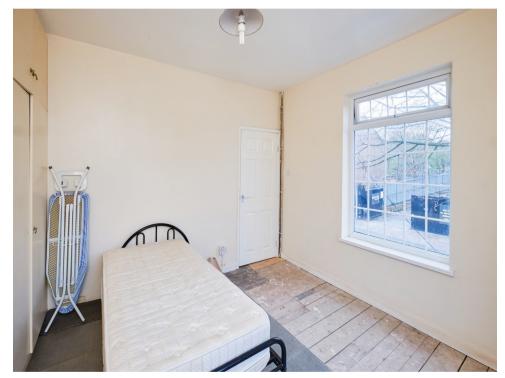

# **Bedroom Two**

12' x 11' 5" ( 3.66m x 3.48m )

Double glazed window to the front and side, fitted wardrobes, gch radiator and a ceiling light.