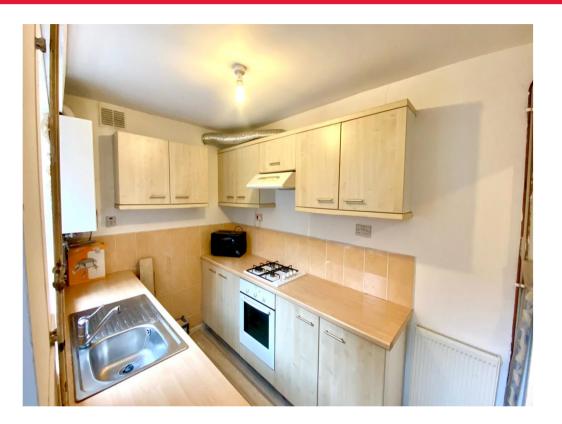

#### Kitchen

10' 10" x 7' 11" ( 3.30m x 2.41m )

A fitted kitchen to comprise a range of wall and base units with inset ss sink drainer, part tiled, plumbing for washing machine, gas cooker point and door leading to the garden.