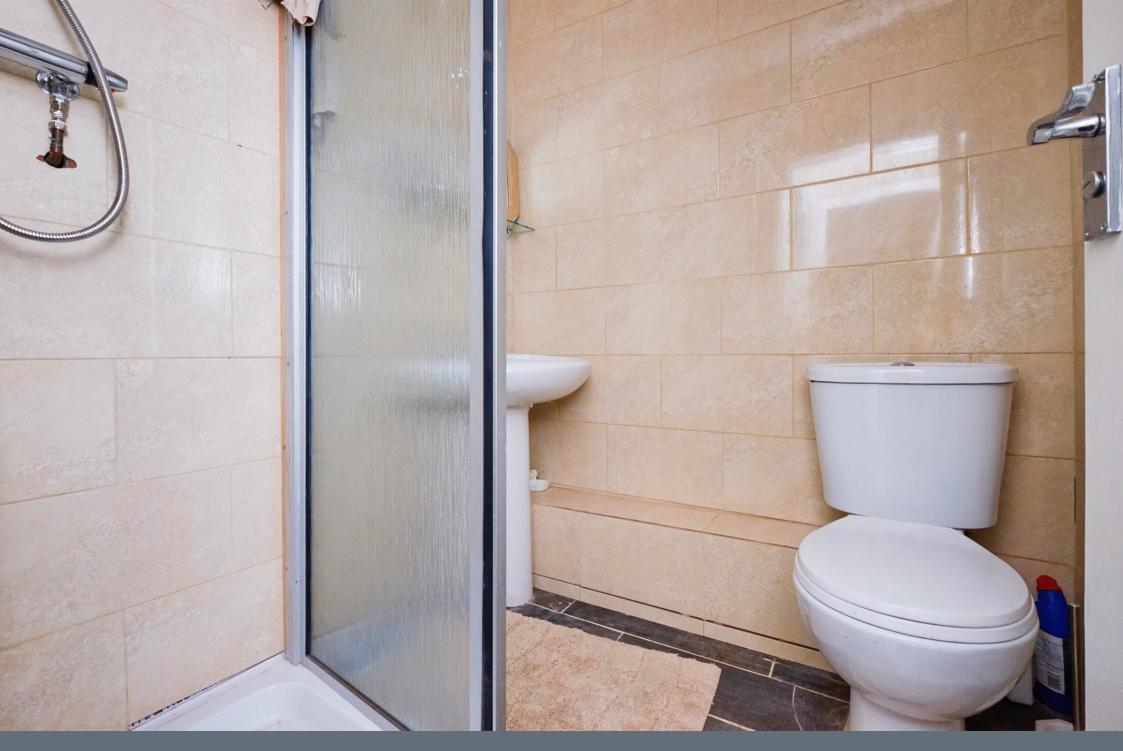

# Bathroom

A fitted bathroom suite to comprise of a shower cubicle, wash hand basin, low level w.c and spot lights.