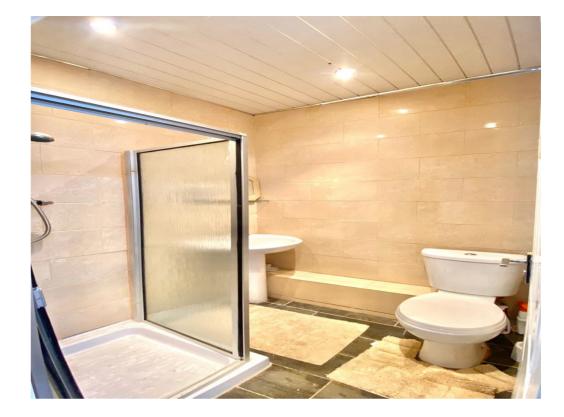

# Bathroom

A fitted bathroom suite to comprise of a shower cubicle, wash hand basin, low level w.c and spot lights.