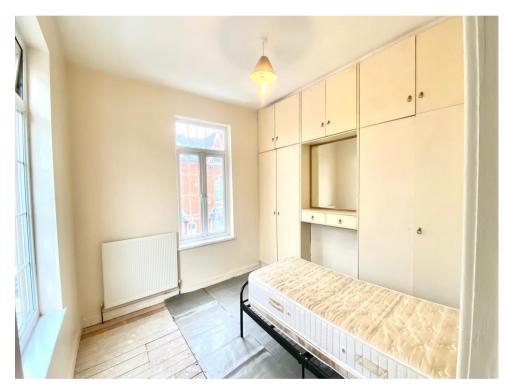

# **Bedroom Two**

12' x 11' 5" ( 3.66m x 3.48m )

Double glazed window to the front and side, fitted wardrobes, gch radiator and a ceiling light.

# **Bedroom Three**

14' 5" x 8' 11" ( 4.39m x 2.72m ) Double glazed window to the side, gch radiator and a ceiling light.