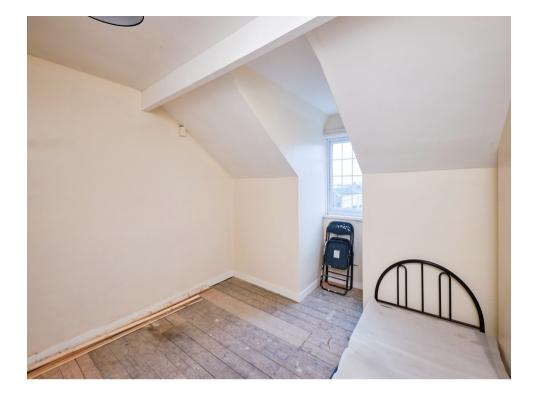

# Bedroom One

14' x 11' 11" ( 4.27m x 3.63m )

Double glazed window to the side, ceiling light, gch radiator and door leading to the en suite,