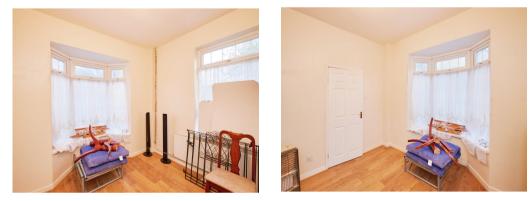

#### Lounge

13' 10" x 11' 5" ( 4.22m x 3.48m )

With two double glazed windows one to the front and one to the side, laminate flooring, gch radiator and ceiling light.

#### Dining Room

14' 1" x 11' 2" ( 4.29m x 3.40m )

Double glazed bay window to to the front, laminate flooring, gch radiator, understairs storage and a ceiling light.

# **Bedroom Two**

12' x 11' 5" ( 3.66m x 3.48m )

Double glazed window to the front and side, fitted wardrobes, gch radiator and a ceiling light.

# **Bedroom Three**

14' 5" x 8' 11" ( 4.39m x 2.72m ) Double glazed window to the side, gch radiator and a ceiling light.