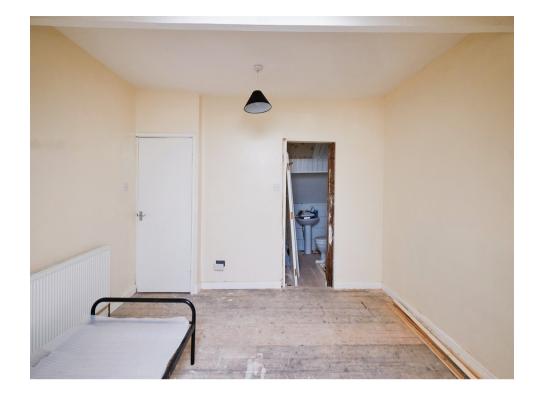

# **Bedroom Three**

14' 5" x 8' 11" ( 4.39m x 2.72m ) Double glazed window to the side, gch radiator and a ceiling light.