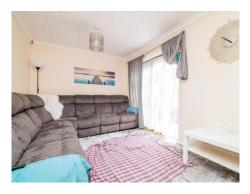

#### Lounge

The lounge measures approx 5m x 3m. With a double glazed window to the rear, sliding patio doors to the rear, radiator, telephone and tv points.