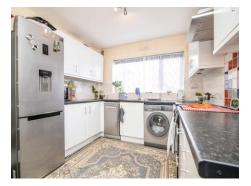

#### **Kitchen**

The kitchen measures approx 4.6m x 3m. A fitted kitchen with a range of wall and base units with inset sink drainer with work surfaces over, tiling splashback, gas over and hob with cooker hood over with fridge freezer with double glazed window to the front.