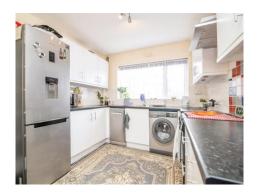

#### **Kitchen**

The kitchen measures approx 4.6m x 3m. A fitted kitchen with a range of wall and base units with inset sink drainer with work surfaces over, tiling splashback, gas over and hob with cooker hood over with fridge freezer with double glazed window to the front.