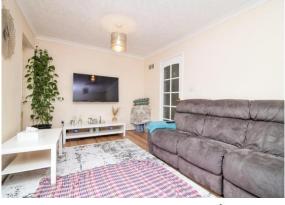

#### Lounge

The lounge measures approx 5m x 3m. With a double glazed window to the rear, sliding patio doors to the rear, radiator, telephone and tv points.