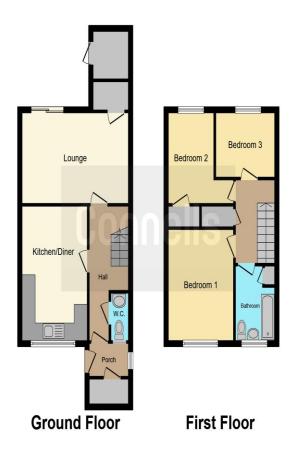

#### Approach

The property is approached via small picket fence, low maintenance front garden with access to front entrance hall.

#### Hallway

Double glazed window to the front with access to lounge.

#### Lounge

The lounge measures approx 5m x 3m. With a double glazed window to the rear, sliding patio doors to the rear, radiator, telephone and tv points.

#### **Kitchen**

The kitchen measures approx 4.6m x 3m. A fitted kitchen with a range of wall and base units with inset sink drainer with work surfaces over, tiling splashback, gas over and hob with cooker hood over with fridge freezer with double glazed window to the front.

#### Landing

Stairs rising from the hallway with loft access and doors leading to the bedrooms.

#### **Bedroom One**

The bedroom measures approx 3.7m x 3m. Double glazed window to the front and radiator.

#### **Bedroom Two**

The bedroom measures approx 3.1m x 3m. With double glazed window to the rear and radiator.

#### **Bedroom Three**

The bedroom measures approx  $3m \times 2m$ . With a double glazed window to the rear and radiator.

#### Bathroom

A bathroom suite to comprise of bath with mixer taps and shower, wash hand basin, low level W.C, full tiling and radiator.

#### **Rear Garden**

Slabbed patio area with lawn beyond.

This floorplan is for illustrative purposes only and is not drawn to scale. Measurements, floor-areas, openings and orientations are approximate. They should not be relied upon for any purpose and do not form any part of an agreement. No liability is taken for any error or mis-statement. All parties must rely on their own inspections.