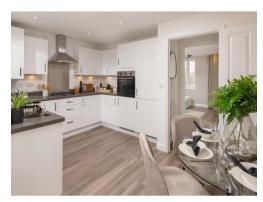

#### PLOT 35/36/171/173/174 - THE KENNETT

Intelligently designed over three floors, The Kennett is a good-sized semi-detached family home, ideal for flexible modern living. The open plan kitchen on the ground floor incorporates a dining area opening out onto the rear garden. A lobby separating the kitchen from the spacious lounge leads upstairs. Here are two double bedrooms, the family bathroom and access to the second floor, which is entirely occupied by a spacious main bedroom with en-suite.