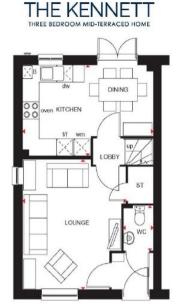

Plot 36 /37 / 136 / 137 / 138 / 139 / 166 / 167 / 173 - The Kennett - Prices starting from £405,000 - Luxury upgrades available to particular homes & part exchange option available.

Tenchlee Place is David Wilson Homes' latest collection of 3 & 4 bedroom homes in the popular Birmingham suburb of Hall Green.

#### PLOT 35/36/171/173/174 - THE KENNETT

Intelligently designed over three floors, The Kennett is a good-sized semi-detached family home, ideal for flexible modern living. The open plan kitchen on the ground floor incorporates a dining area opening out onto the rear garden. A lobby separating the kitchen from the spacious lounge leads upstairs. Here are two double bedrooms, the family bathroom and access to the second floor, which is entirely occupied by a spacious main bedroom with en-suite.

### **Building Excellence**

BEDROOM 2

LANDING

EVY

BEDROOM 3

wm Washing machine space

Dimension location

BEDROOM 1

Second Floor Bedroom I En Suite

1193\* x 2497 mm 3'11"\* x 8'2"

\*Overall floor dimension includes lowered ceiling areas

All images used are for illustrative purposes. These and the dimensions given are illustrative for this house type and inclividual properties may atter. Please check with your Sales Adviser in respect of individual properties. We give maximum dimensions within each room which includes access of factures and fiftings including filted furniture. These dimensions should not be used for corpet of to foring sizes, appliance spaces or items of furniture. All images, belonging that and dimensions are not intended to be relied upon for, nor to form port of, any controct unless specifically incorporated in witing into the contract.

4116 x 2659 mm

3658 x 2659 mm

1973 x 2499 mm

First Floor

Bedroom 2

Bedroom 3

Bathroom

### dwh.co.uk

Ground Floor Lounge Kitchen/Dining

To view this property please contact Connells on

5001 x 3729 mm 16'4" x 12'2" 4733 x 3197 mm 15'5" x 10'5"

1561 x 1054 mm