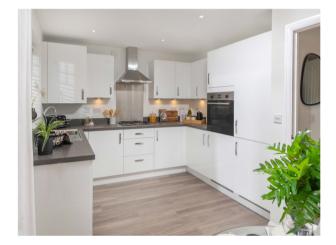

#### PLOT 35/36/171/173/174 - THE KENNETT

Intelligently designed over three floors, The Kennett is a good-sized semi-detached family home, ideal for flexible modern living. The open plan kitchen on the ground floor incorporates a dining area opening out onto the rear garden. A lobby separating the kitchen from the spacious lounge leads upstairs. Here are two double bedrooms, the family bathroom and access to the second floor, which is entirely occupied by a spacious main bedroom with en-suite.