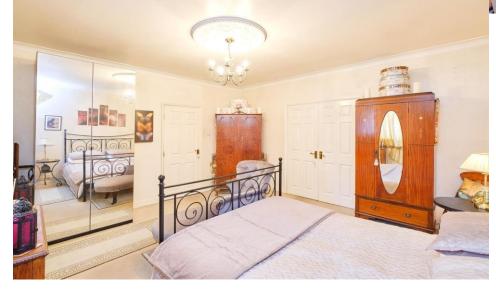

#### **Property Details**

Living Room 20' 9" x 11' 1" ( 6.32m x 3.38m ) Kitchen 9' 8" x 14' 4" ( 2.95m x 4.37m ) Bedroom 1 13' 8" x 14' 4" ( 4.17m x 4.37m ) Bedroom 2 10' 8" x 14' 4" ( 3.25m x 4.37m ) Kitchen 9' 8" x 14' 4" ( 2.95m x 4.37m ) Bathroom 6' 6" x 7' 9" ( 1.98m x 2.36m )