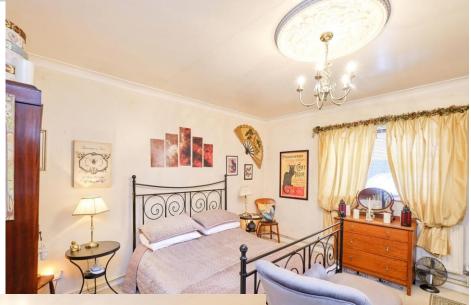

#### **Property Details**

Living Room 20' 9" x 11' 1" ( 6.32m x 3.38m ) Kitchen 9' 8" x 14' 4" ( 2.95m x 4.37m ) Bedroom 1 13' 8" x 14' 4" ( 4.17m x 4.37m ) Bedroom 2 10' 8" x 14' 4" ( 3.25m x 4.37m ) Kitchen 9' 8" x 14' 4" ( 2.95m x 4.37m ) Bathroom 6' 6" x 7' 9" ( 1.98m x 2.36m )