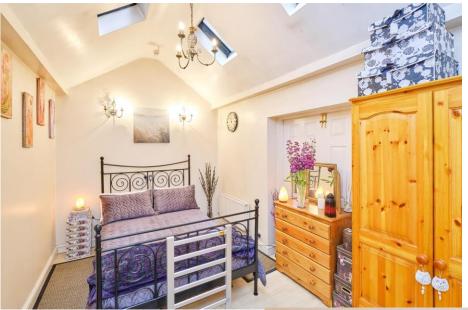

#### **Property Details**

Living Room 20' 9" x 11' 1" ( 6.32m x 3.38m ) Kitchen 9' 8" x 14' 4" ( 2.95m x 4.37m ) Bedroom 1 13' 8" x 14' 4" ( 4.17m x 4.37m ) Bedroom 2 10' 8" x 14' 4" ( 3.25m x 4.37m ) Kitchen 9' 8" x 14' 4" ( 2.95m x 4.37m ) Bathroom 6' 6" x 7' 9" ( 1.98m x 2.36m )