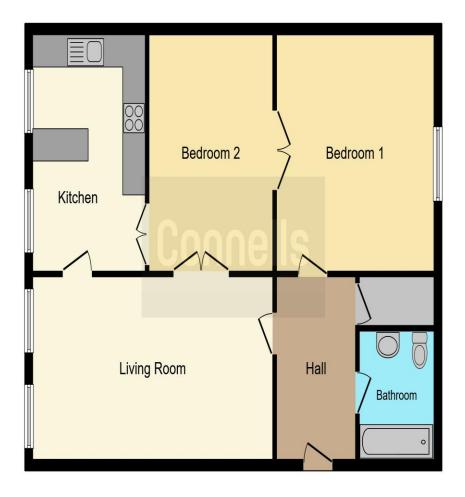

#### **Property Details**

Living Room 20' 9" x 11' 1" ( 6.32m x 3.38m ) Kitchen 9' 8" x 14' 4" ( 2.95m x 4.37m ) Bedroom 1 13' 8" x 14' 4" ( 4.17m x 4.37m ) Bedroom 2 10' 8" x 14' 4" ( 3.25m x 4.37m ) Kitchen 9' 8" x 14' 4" ( 2.95m x 4.37m ) Bathroom 6' 6" x 7' 9" ( 1.98m x 2.36m )

This floorplan is for illustrative purposes only and is not drawn to scale. Measurements, floor-areas, openings and orientations are approximate. They should not be relied upon for any purpose and do not form any part of an agreement. No liability is taken for any error or mis-statement. All parties must rely on their own inspections.