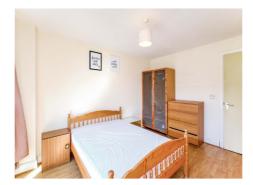

## **Bedroom One** 13' 7" x 10' 4" ( 4.14m x 3.15m )

Side facing double glazed window. One ceiling light point, one single radiator and patio doors to balcony.