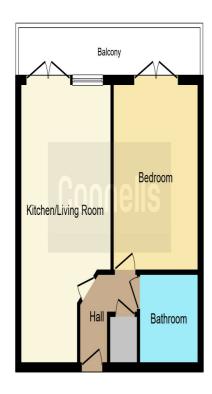

### Accommodation

One bed apartment on the second floor in B15

## **Lounge** 20' x 11' ( 6.10m x 3.35m )

Side facing doubled glazed windows. One ceiling light point, two double radiators, laminate flooring and patio doors leading to a balcony.

#### Kitchen

Fitted kitchen with electric oven/hob, built-in washing machine, fridge/freezer, single sink bowl and part tiling on the walls.

## **Bedroom One** 13' 7" x 10' 4" ( 4.14m x 3.15m )

Side facing double glazed window. One ceiling light point, one single radiator and patio doors to balcony.

#### **Bathroom**

Fitted with one ceiling light, shower is positioned over the bath, hand-wash basin, shaver point and part tiling on the walls.

This floorplan is for illustrative purposes only and is not drawn to scale. Measurements, floor-areas, openings and orientations are approximate. They should not be relied upon for any purpose and do not form any part of an agreement. No liability is taken for any error or mis-statement. All parties must rely on their own inspections.