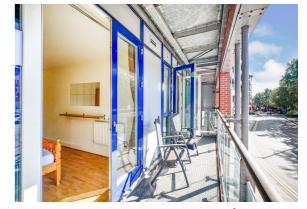

## **Lounge** 20' x 11' ( 6.10m x 3.35m )

Side facing doubled glazed windows. One ceiling light point, two double radiators, laminate flooring and patio doors leading to a balcony.

## **Bedroom One** 13' 7" x 10' 4" ( 4.14m x 3.15m )

Side facing double glazed window. One ceiling light point, one single radiator and patio doors to balcony.