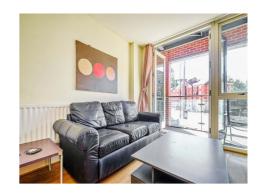

## **Lounge** 20' x 11' ( 6.10m x 3.35m )

Side facing doubled glazed windows. One ceiling light point, two double radiators, laminate flooring and patio doors leading to a balcony.