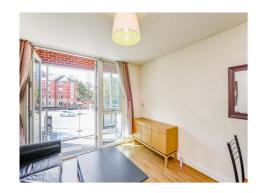

## **Lounge** 20' x 11' ( 6.10m x 3.35m )

Side facing doubled glazed windows. One ceiling light point, two double radiators, laminate flooring and patio doors leading to a balcony.