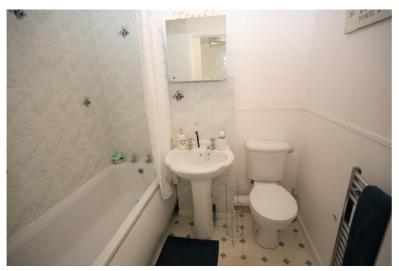

### BATHROOM

Panel enclosed bath with shower over, pedestal wash basin with tiled splashbacks, low level WC, and heated towel rail