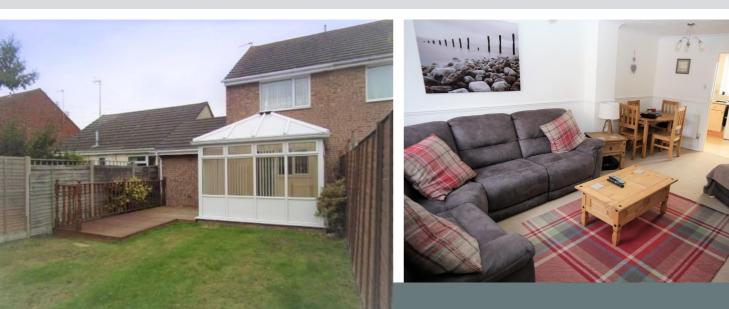

# CONSERVATORY

11' 3" x 10' 1" (3.43m x 3.07m) Windows to three elevations, double glazed French doors to side giving access to garden, laminate flooring, fan light and full length vertical blinds.

FIRST FLOOR

# OUTSIDE

Enclosed south facing garden, laid to lawn with decking, flowers and shrubs, wooden shed with power. There is an off road parking space in front of the garage. Please note that the garage is NOT attached to the house and is located a little further down the road.