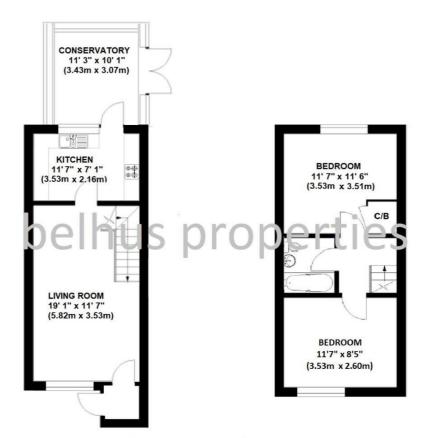

## **ENTRANCE PORCH**

With meter cupboards and door leading to living room

#### LIVING ROOM

19' 1" x 11' 7" (5.82m x 3.53m) Window to front, stairs leading to kitchen and first floor.

## KITCHEN

11' 7" x 7' 1" (3.53m x 2.16m)

Window to rear, door leading to conservatory, range of wall mounted units, roll top work surface, inset stainless steel single drainer sink with mixer tap over, tiled splashbacks, range of base units and drawers under, inset four ring electric hob with extractor fan above, built-in double oven.

# CONSERVATORY

11' 3" x 10' 1" (3.43m x 3.07m) Windows to three elevations, double glazed French doors to side giving access to garden, laminate flooring, fan light and full length vertical blinds.

FIRST FLOOR

# BEDROOM

11' 7" x 8' 5" (3.53m x 2.60m) Double bedroom, window to front.

# BEDROOM

11' 8" x 11' 6" (3.56m x 3.51m) Double bedroom with window to rear. Built-in cupboard housing shelving and wall mounted combination gas boiler.

### BATHROOM

Panel enclosed bath with shower over, pedestal wash basin with tiled splashbacks, low level WC, and heated towel rail

Whilst every effort has been made to the accuracy of the above floorplan, it is for illustration purposes only

|                                                                          | Current | Potential |
|--------------------------------------------------------------------------|---------|-----------|
| Very environmentally friendly - lower CO <sub>2</sub> emis:<br>(92 plus) | sions   |           |
| (81-91)                                                                  |         |           |
| (69-80)                                                                  | -       | 75        |
| (55-68) D                                                                | 64      |           |
| (39-54)                                                                  |         |           |
| (21-38)                                                                  |         |           |
| (1-20)                                                                   | G       |           |
| Not environmentally friendly - higher CO2emis                            | sions   |           |