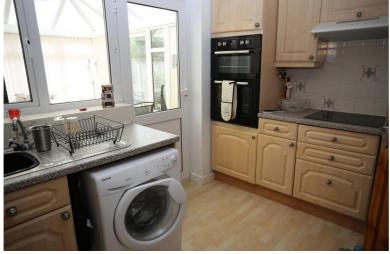

## KITCHEN

11' 7" x 7' 1" (3.53m x 2.16m)

Window to rear, door leading to conservatory, range of wall mounted units, roll top work surface, inset stainless steel single drainer sink with mixer tap over, tiled splashbacks, range of base units and drawers under, inset four ring electric hob with extractor fan above, built-in double oven.

# CONSERVATORY

11' 3" x 10' 1" (3.43m x 3.07m) Windows to three elevations, double glazed French doors to side giving access to garden, laminate flooring, fan light and full length vertical blinds.

FIRST FLOOR