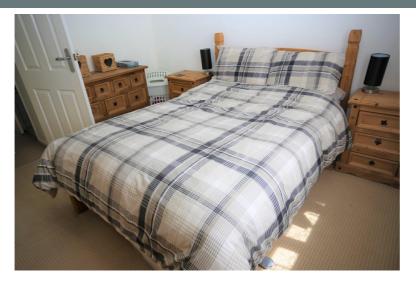

# BEDROOM

11' 8" x 11' 6" (3.56m x 3.51m) Double bedroom with window to rear. Built-in cupboard housing shelving and wall mounted combination gas boiler.