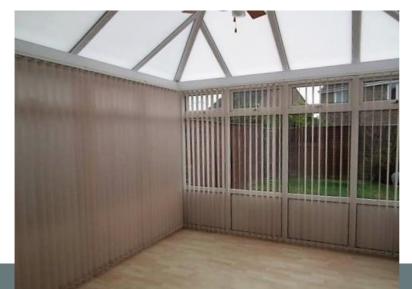

# CONSERVATORY

11' 3" x 10' 1" (3.43m x 3.07m) Windows to three elevations, double glazed French doors to side giving access to garden, laminate flooring, fan light and full length vertical blinds.

FIRST FLOOR