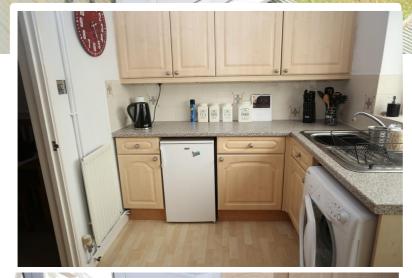

## KITCHEN

11' 7" x 7' 1" (3.53m x 2.16m)

Window to rear, door leading to conservatory, range of wall mounted units, roll top work surface, inset stainless steel single drainer sink with mixer tap over, tiled splashbacks, range of base units and drawers under, inset four ring electric hob with extractor fan above, built-in double oven.