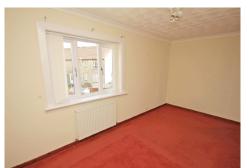

Requiring general modernisation, the property offers an excellent level of family accommodation over two levels comprising on the lower level, a spacious entrance hall with stairs leading to the upper landing, bright spacious lounge with a both front facing and rear facing windows. The L shaped kitchen accessed from the hallway in turn provides access to the fully enclosed rear gardens, to the side of the lounge is the modern wet room with a wall mounted shower unit. On the upper floor there are three well-proportioned double bedrooms, the larger to the front benefits from an en suite with a two piece suite.

#### DIMENSIONS

| DIMENSIONS    |               | TEATORIES                                            |
|---------------|---------------|------------------------------------------------------|
| Lounge        | 19'3" x 11'4" | Popular location                                     |
| Kitchen       | 13'8" x 11'9" | Small degree of modernisation and upgrading required |
| Bedroom one   | 16'0" x 9'9"  | Three bedrooms                                       |
| Bedroom two   | 15'0" x 10'0" | Spacious lounge                                      |
| Bedroom three | 11'9" x 9'0"  | Gas central heating                                  |
| Shower room   | 6'8" x 5'5"   | Gardens                                              |
| Shower room   |               | Viewing recommended                                  |
|               |               |                                                      |