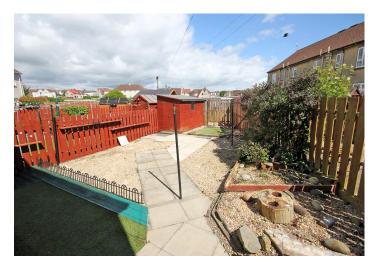

Externally the walls have been re-rendered, new roof around 8 years ago, new double glazing around 6 years ago, gas central heating and private gardens to front, side and rear.

The property is ideally placed to benefit from the many amenities found locally. These include a selection of shops found within walking distance which cater for all requirements and Caprington Golf Course. More extensive shopping can be found within Kilmarnock Town Centre which includes many High Street names. In addition there are several supermarkets easily accessible as well as Retail Parks. Public transport facilities locally include regular bus services with frequent rail travel from Kilmarnock Railway Station. For the motorist there are good road links with easy access to the A77/M77 Motorway. Schooling is also available locally at both primary and secondary levels.