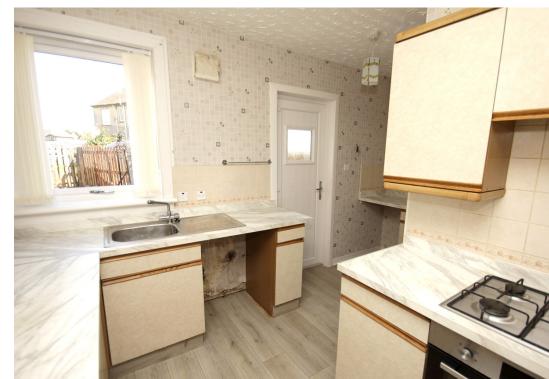

Requiring general modernisation, the property offers an excellent level of family accommodation over two levels comprising on the lower level, a spacious entrance hall with stairs leading to the upper landing, bright spacious lounge with a both front facing and rear facing windows. The L shaped kitchen accessed from the hallway in turn provides access to the fully enclosed rear gardens, to the side of the lounge is the modern wet room with a wall mounted shower unit. On the upper floor there are three well-proportioned double bedrooms, the larger to the front benefits from an en suite with a two piece suite.

#### DIMENSIONS

| DIMENSIONS    |               | TEATORIES                                            |
|---------------|---------------|------------------------------------------------------|
| Lounge        | 19'3" x 11'4" | Popular location                                     |
| Kitchen       | 13'8" x 11'9" | Small degree of modernisation and upgrading required |
| Bedroom one   | 16'0" x 9'9"  | Three bedrooms                                       |
| Bedroom two   | 15'0" x 10'0" | Spacious lounge                                      |
| Bedroom three | 11'9" x 9'0"  | Gas central heating                                  |
| Shower room   | 6'8" x 5'5"   | Gardens                                              |
| Shower room   |               | Viewing recommended                                  |
|               |               |                                                      |