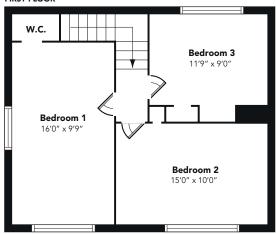

#### DIMENSIONS

| DIMENSIONS    |               | TEATORIES                                            |
|---------------|---------------|------------------------------------------------------|
| Lounge        | 19'3" x 11'4" | Popular location                                     |
| Kitchen       | 13'8" x 11'9" | Small degree of modernisation and upgrading required |
| Bedroom one   | 16'0" x 9'9"  | Three bedrooms                                       |
| Bedroom two   | 15'0" x 10'0" | Spacious lounge                                      |
| Bedroom three | 11'9" x 9'0"  | Gas central heating                                  |
| Shower room   | 6'8" x 5'5"   | Gardens                                              |
| Shower room   |               | Viewing recommended                                  |
|               |               |                                                      |

#### FIRST FLOOR

Floorplans are indicative only - not to scale Produced by Plushplans A