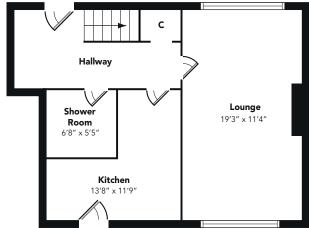

#### DIMENSIONS

| DIMENSIONS    |               | TEATORIES                                            |
|---------------|---------------|------------------------------------------------------|
| Lounge        | 19'3" x 11'4" | Popular location                                     |
| Kitchen       | 13'8" x 11'9" | Small degree of modernisation and upgrading required |
| Bedroom one   | 16'0" x 9'9"  | Three bedrooms                                       |
| Bedroom two   | 15'0" x 10'0" | Spacious lounge                                      |
| Bedroom three | 11'9" x 9'0"  | Gas central heating                                  |
| Shower room   | 6'8" x 5'5"   | Gardens                                              |
| Shower room   |               | Viewing recommended                                  |
|               |               |                                                      |

### **ENERGY RATING**

C

**GROUND FLOOR** 