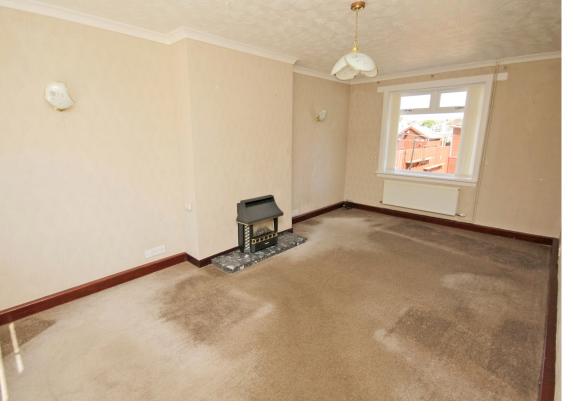

Requiring general modernisation, the property offers an excellent level of family accommodation over two levels comprising on the lower level, a spacious entrance hall with stairs leading to the upper landing, bright spacious lounge with a both front facing and rear facing windows. The L shaped kitchen accessed from the hallway in turn provides access to the fully enclosed rear gardens, to the side of the lounge is the modern wet room with a wall mounted shower unit. On the upper floor there are three well-proportioned double bedrooms, the larger to the front benefits from an en suite with a two piece suite.

#### DIMENSIONS

| DIMENSIONS    |               | TEATORIES                                            |
|---------------|---------------|------------------------------------------------------|
| Lounge        | 19'3" x 11'4" | Popular location                                     |
| Kitchen       | 13'8" x 11'9" | Small degree of modernisation and upgrading required |
| Bedroom one   | 16'0" x 9'9"  | Three bedrooms                                       |
| Bedroom two   | 15'0" x 10'0" | Spacious lounge                                      |
| Bedroom three | 11'9" x 9'0"  | Gas central heating                                  |
| Shower room   | 6'8" x 5'5"   | Gardens                                              |
| Shower room   |               | Viewing recommended                                  |
|               |               |                                                      |