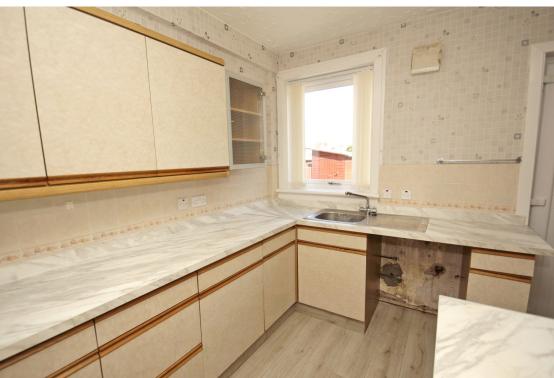

Requiring general modernisation, the property offers an excellent level of family accommodation over two levels comprising on the lower level, a spacious entrance hall with stairs leading to the upper landing, bright spacious lounge with a both front facing and rear facing windows. The L shaped kitchen accessed from the hallway in turn provides access to the fully enclosed rear gardens, to the side of the lounge is the modern wet room with a wall mounted shower unit. On the upper floor there are three well-proportioned double bedrooms, the larger to the front benefits from an en suite with a two piece suite.

#### DIMENSIONS

| DIMENSIONS    |               | TEATORIES                                            |
|---------------|---------------|------------------------------------------------------|
| Lounge        | 19'3" x 11'4" | Popular location                                     |
| Kitchen       | 13'8" x 11'9" | Small degree of modernisation and upgrading required |
| Bedroom one   | 16'0" x 9'9"  | Three bedrooms                                       |
| Bedroom two   | 15'0" x 10'0" | Spacious lounge                                      |
| Bedroom three | 11'9" x 9'0"  | Gas central heating                                  |
| Shower room   | 6'8" x 5'5"   | Gardens                                              |
| Shower room   |               | Viewing recommended                                  |
|               |               |                                                      |