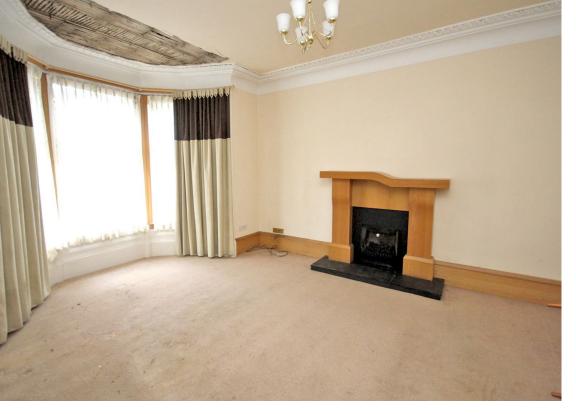

As stated the property does need attention to a couple of areas the level of this has been reflected in the asking price. This fabulous property offers original accommodation over two floors, the large traditional reception hallway provides access to all apartments on the ground floor. To the front of the villa is the lounge, to the rear is the dining room, which could be used as a fourth bedroom and magnificent dining kitchen with access to the side and rear of the property. On the upper floor there are three bedrooms, master with bay window to the front, and the family bathroom. Floored loft area offering scope for an extra bedroom or living space.

### **DIMENSIONS**

| Lounge         | 20'5 x 16'0"  | Excellent location                               |
|----------------|---------------|--------------------------------------------------|
| Dining room    | 14'0" x 11'2" | Attention required                               |
| Dining Kitchen | 20'5 x 12'9"  | Good public transport services                   |
| Bathroom       | 10'6" x 3'10" | Two public rooms                                 |
| Bedroom 1      | 20'2 x 14'0"  | Three bedrooms                                   |
| Bedroom 2      | 14'0"x 11'4"  | Floored loft area offering scope for development |
| Bedroom 2      | 10'2"x 8'2"   | Gas central heating with recent new boiler       |
|                |               | Viewing essential                                |