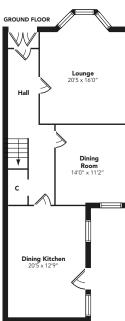

As stated the property does need attention to a couple of areas the level of this has been reflected in the asking price. This fabulous property offers original accommodation over two floors, the large traditional reception hallway provides access to all apartments on the ground floor. To the front of the villa is the lounge, to the rear is the dining room, which could be used as a fourth bedroom and magnificent dining kitchen with access to the side and rear of the property. On the upper floor there are three bedrooms, master with bay window to the front, and the family bathroom. Floored loft area offering scope for an extra bedroom or living space.

### **DIMENSIONS**

| Lounge         | 20'5 x 16'0"  | Excellent location                               |
|----------------|---------------|--------------------------------------------------|
| Dining room    | 14'0" x 11'2" | Attention required                               |
| Dining Kitchen | 20'5 x 12'9"  | Good public transport services                   |
| Bathroom       | 10'6" x 3'10" | Two public rooms                                 |
| Bedroom 1      | 20'2 x 14'0"  | Three bedrooms                                   |
| Bedroom 2      | 14'0"x 11'4"  | Floored loft area offering scope for development |
| Bedroom 2      | 10'2"x 8'2"   | Gas central heating with recent new boiler       |
|                |               | Viewing essential                                |

#### **INCLUSIONS**

**FEATURES** 

Fitted floor coverings, light fittings, kitchen and bathroom fixtures and fittings and any other negotiable items.

Floorplans are indicative only - not to scale Produced by Plushplans ♠