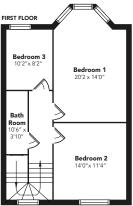

As stated the property does need attention to a couple of areas the level of this has been reflected in the asking price. This fabulous property offers original accommodation over two floors, the large traditional reception hallway provides access to all apartments on the ground floor. To the front of the villa is the lounge, to the rear is the dining room, which could be used as a fourth bedroom and magnificent dining kitchen with access to the side and rear of the property. On the upper floor there are three bedrooms, master with bay window to the front, and the family bathroom. Floored loft area offering scope for an extra bedroom or living space.

### **DIMENSIONS**

| Lounge         | 20'5 x 16'0"  | Excellent location                               |
|----------------|---------------|--------------------------------------------------|
| Dining room    | 14'0" x 11'2" | Attention required                               |
| Dining Kitchen | 20'5 x 12'9"  | Good public transport services                   |
| Bathroom       | 10'6" x 3'10" | Two public rooms                                 |
| Bedroom 1      | 20'2 x 14'0"  | Three bedrooms                                   |
| Bedroom 2      | 14'0"x 11'4"  | Floored loft area offering scope for development |
| Bedroom 2      | 10'2"x 8'2"   | Gas central heating with recent new boiler       |
|                |               | Viewing essential                                |

#### **INCLUSIONS**

**FEATURES** 

Fitted floor coverings, light fittings, kitchen and bathroom fixtures and fittings and any other negotiable items.

Floorplans are indicative only - not to scale Produced by Plushplans ♠