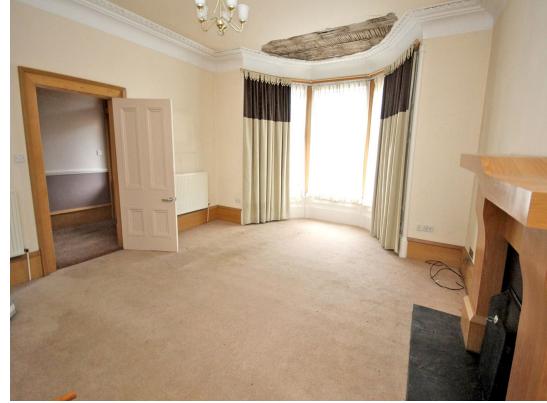

As stated the property does need attention to a couple of areas the level of this has been reflected in the asking price. This fabulous property offers original accommodation over two floors, the large traditional reception hallway provides access to all apartments on the ground floor. To the front of the villa is the lounge, to the rear is the dining room, which could be used as a fourth bedroom and magnificent dining kitchen with access to the side and rear of the property. On the upper floor there are three bedrooms, master with bay window to the front, and the family bathroom. Floored loft area offering scope for an extra bedroom or living space.

### **DIMENSIONS**

| Lounge         | 20'5 x 16'0"  | Excellent location                               |
|----------------|---------------|--------------------------------------------------|
| Dining room    | 14'0" x 11'2" | Attention required                               |
| Dining Kitchen | 20'5 x 12'9"  | Good public transport services                   |
| Bathroom       | 10'6" x 3'10" | Two public rooms                                 |
| Bedroom 1      | 20'2 x 14'0"  | Three bedrooms                                   |
| Bedroom 2      | 14'0"x 11'4"  | Floored loft area offering scope for development |
| Bedroom 2      | 10'2"x 8'2"   | Gas central heating with recent new boiler       |
|                |               | Viewing essential                                |