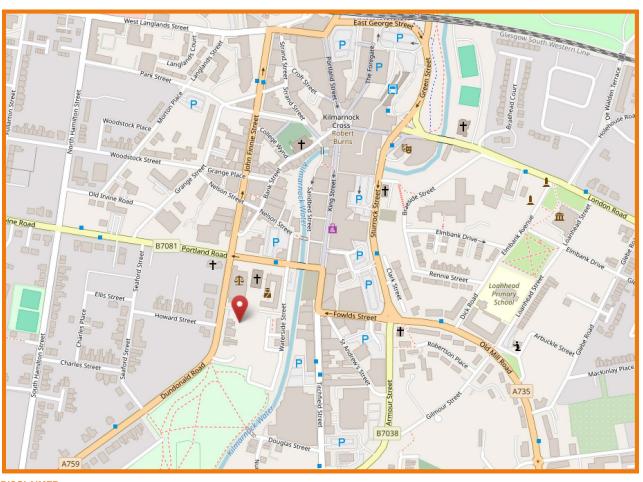

# TRAVEL DIRECTIONS

Travelling from Kilmarnock town centre on Dundonald Road, number 22 sits on the left hand side.