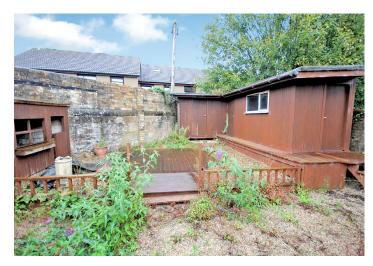

The property has private parking to the front, with a communal pathway leading to the enclosed private easily maintained gardens to the rear. Within the garden there is a selection of timber outbuildings.