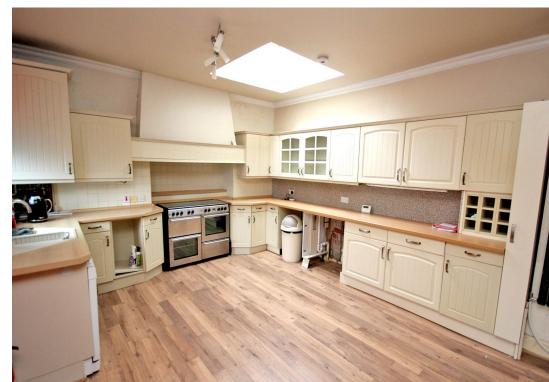

As stated the property does need attention to a couple of areas the level of this has been reflected in the asking price. This fabulous property offers original accommodation over two floors, the large traditional reception hallway provides access to all apartments on the ground floor. To the front of the villa is the lounge, to the rear is the dining room, which could be used as a fourth bedroom and magnificent dining kitchen with access to the side and rear of the property. On the upper floor there are three bedrooms, master with bay window to the front, and the family bathroom. Floored loft area offering scope for an extra bedroom or living space.

### **DIMENSIONS**

| Lounge         | 20'5 x 16'0"  | Excellent location                               |
|----------------|---------------|--------------------------------------------------|
| Dining room    | 14'0" x 11'2" | Attention required                               |
| Dining Kitchen | 20'5 x 12'9"  | Good public transport services                   |
| Bathroom       | 10'6" x 3'10" | Two public rooms                                 |
| Bedroom 1      | 20'2 x 14'0"  | Three bedrooms                                   |
| Bedroom 2      | 14'0"x 11'4"  | Floored loft area offering scope for development |
| Bedroom 2      | 10'2"x 8'2"   | Gas central heating with recent new boiler       |
|                |               | Viewing essential                                |