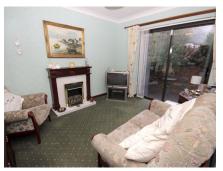

Situated on a no through road and located off South Hamilton Street this fantastic property offers on the level accommodation with access to the side of the property from the private driveway. The L-shaped reception hall provides access to all apartments as well as access to two deep storage cupboards. To the front of the property is the good sized lounge open plan to the dining area, two well proportioned double bedrooms one to the front and one to the side of the property, the shower room is located to the side, to the rear of the property a third bedroom presently serves as a sitting room with patio doors opening onto the garden, to the side of the sitting room is the kitchen which offers an extensive range of floor standing and wall mounted units and again provides direct access to the private garden area to the rear.

#### **DIMENSIONS**

| Loungo      | 13'0" x 10'0' |
|-------------|---------------|
| Lounge      |               |
| Dining area | 9'9" x 7'0"   |
| Kitchen     | 12'3" x 8'6"  |
| Bedroom 1   | 8'10" x 9'6"  |
| Bedroom 2   | 9'0" x 10'0"  |
| Bedroom 3   | 12'0" x 9'9"  |
| Shower room | 5'4" x 7'0"   |