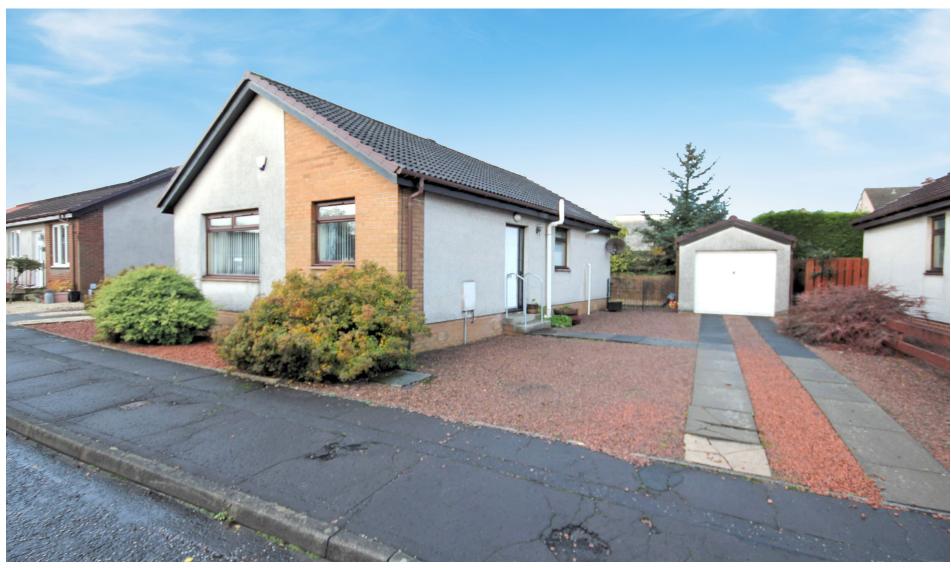

49 Rugby Road, Kilmarnock KA1 2DQ

Offers Over £165,000

Excellent opportunity to purchase this rarely available modern detached bungalow located within one of Kilmarnock's most sought after residential areas.

Situated on a no through road and located off South Hamilton Street this fantastic property offers on the level accommodation with access to the side of the property from the private driveway. The L-shaped reception hall provides access to all apartments as well as access to two deep storage cupboards. To the front of the property is the good sized lounge open plan to the dining area, two well proportioned double bedrooms one to the front and one to the side of the property, the shower room is located to the side, to the rear of the property a third bedroom presently serves as a sitting room with patio doors opening onto the garden, to the side of the sitting room is the kitchen which offers an extensive range of floor standing and wall mounted units and again provides direct access to the private garden area to the rear.

Features of this property includes a driveway to the side accessing a single garage, gas central heating and double glazing throughout.

The property is ideally placed to benefit from the excellent amenities which Kilmarnock offers including may retail outlets and a wide selection of bars and cafes. Public transport services locally include frequent bus services as well as excellent rail services from Kilmarnock railway station, just a ten minute walk from the property. Schooling is available nearby at the Grange Campus and Annanhill Primary school. There is a wide selection of recreational facilities within walking distance to include the Howard Park, Annanhill Golf Course and the Galleon Sports Centre. For the motorist there are great road links providing easy access to the nearby A77/M77 Motorway allowing easy commuting to Glasgow City Centre as well as all major Ayrshire towns.