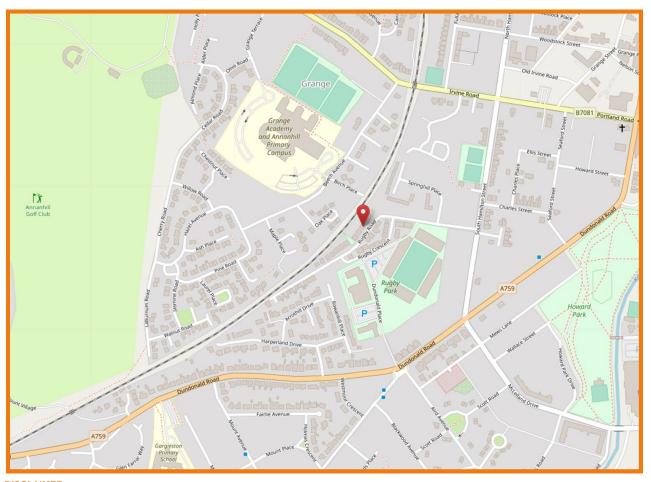

# TRAVEL DIRECTIONS

Travelling from Kilmarnock Town Centre proceed on Portland Road to traffic light junction turning left at South Hamilton Street. Continue on South Hamilton Street turning right into Rugby Road where the property is situated a short distance along on the right hand side.