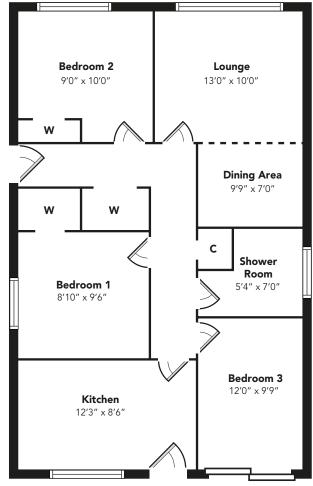

#### **DIMENSIONS**

| Loungo      | 13'0" x 10'0' |
|-------------|---------------|
| Lounge      |               |
| Dining area | 9'9" x 7'0"   |
| Kitchen     | 12'3" x 8'6"  |
| Bedroom 1   | 8'10" x 9'6"  |
| Bedroom 2   | 9'0" x 10'0"  |
| Bedroom 3   | 12'0" x 9'9"  |
| Shower room | 5'4" x 7'0"   |

#### **FEATURES**

Superb location
Attractively priced
Three bedrooms
Gas central heating
Double glazing
Viewing recommended

Floorplans are indicative only - not to scale

Produced by Plushplans 🕅