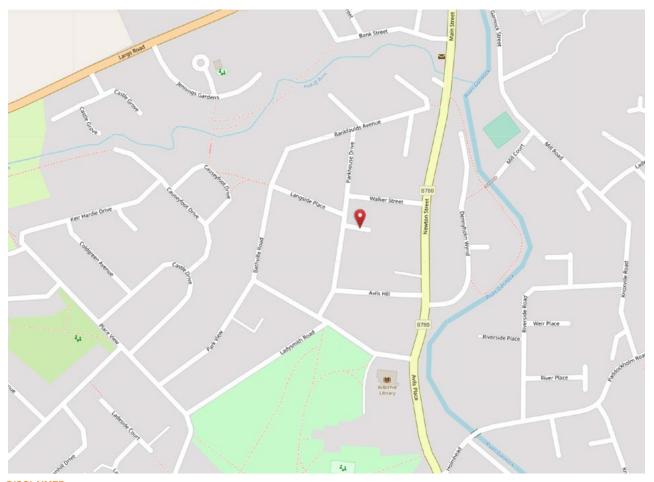

### TRAVEL DIRECTIONS

Travelling on Main Street continue onto Newton Street, right onto Avils Hill, left into Bathville Road. Garnock Court sits on the right hand side.