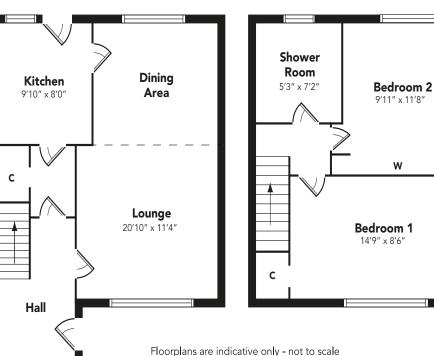

For the commuter there are excellent road links providing easy access to Glasgow, Paisley and Irvine, there is also a good rail service from Glengarnock railway station.

The property offers bright accommodation of large reception hall, spacious lounge with dining area to the rear, a good sized galley kitchen with direct access to the well proportioned enclosed rear gardens. On the upper floor there are two double bedrooms and a shower room.