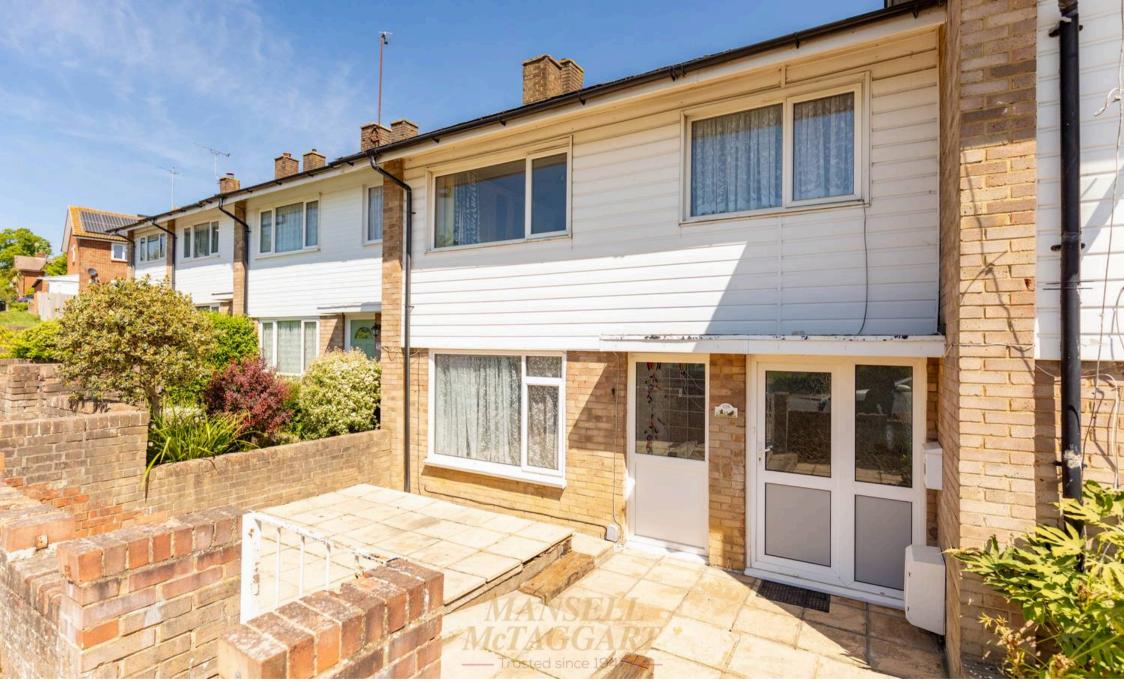

Gossops Drive, Gossops Green Guide Price £325,000 - £350,000

- Spacious double-aspect sitting room
- Separate dining room with garden access
- Fitted kitchen with integrated appliances and understairs storage
- Two generous double bedrooms and a further single bedroom
- Fitted family bathroom with modern fittings
- 60' x 20' landscaped rear garden with patio
- Off-road parking directly to the front of the property
- Council Tax Band 'C' and EPC 'D'

To the front, a **paved area with steps** leads to the front door, with **parking available directly outside**. The **landscaped rear garden** (measuring approximately 60' x 20') includes a paved patio ideal for outdoor dining and entertaining, a lawned area, all enclosed by wooden panel fencing for privacy.