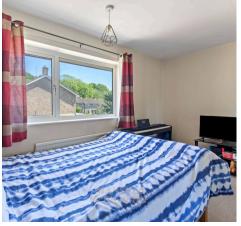

Stairs from the entrance hall lead to a bright first-floor landing, with access to: **Two double bedrooms**, some with built-in wardrobes. A **single bedroom**, ideal for a child's room, office, or guest space. An **airing cupboard** for additional storage. A **family bathroom** featuring a panelled bath with shower attachment, lowlevel WC, wash hand basin, and a heated towel rail.