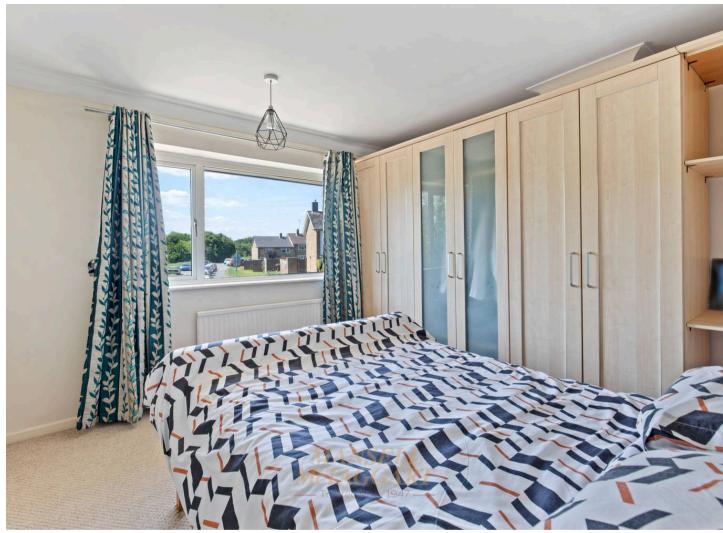

Stairs from the entrance hall lead to a bright first-floor landing, with access to: **Two double bedrooms**, some with built-in wardrobes. A **single bedroom**, ideal for a child's room, office, or guest space. An **airing cupboard** for additional storage. A **family bathroom** featuring a panelled bath with shower attachment, lowlevel WC, wash hand basin, and a heated towel rail.