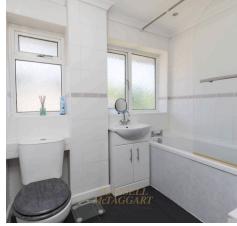

Stairs from the entrance hall lead to a bright first-floor landing, with access to: **Two double bedrooms**, some with built-in wardrobes. A **single bedroom**, ideal for a child's room, office, or guest space. An **airing cupboard** for additional storage. A **family bathroom** featuring a panelled bath with shower attachment, lowlevel WC, wash hand basin, and a heated towel rail.