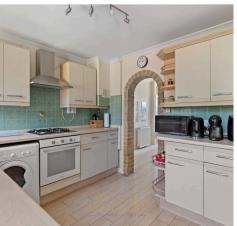

A spacious and well-designed three-bedroom terraced property, ideally situated in the popular residential area of **Gossops Green**. This wellpresented family home offers generous living accommodation, attractive gardens, and convenient access to local amenities and excellent transport links to Crawley town centre. Upon entering, you're welcomed by a spacious entrance hallway offering ample room for coats and shoes. The hallway leads to a **wellequipped kitchen** featuring a range of wall and base units, a stainless steel sink with drainer, work surfaces, space for white goods, a gas hob, and an electric oven. A door from the kitchen provides access to the rear garden.