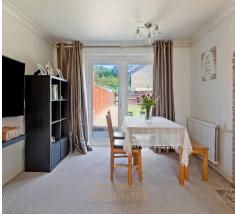

An **archway** opens into the **dining room**, which comfortably accommodates a large table and chairs—perfect for entertaining. Double doors open directly onto the landscaped rear garden, creating a seamless indoor-outdoor flow. The **living room** is light and airy, with space for both two- and three-seater sofas along with additional freestanding furniture.

To the front, a **paved area with steps** leads to the front door, with **parking available directly outside**. The **landscaped rear garden** (measuring approximately 60' x 20') includes a paved patio ideal for outdoor dining and entertaining, a lawned area, all enclosed by wooden panel fencing for privacy.