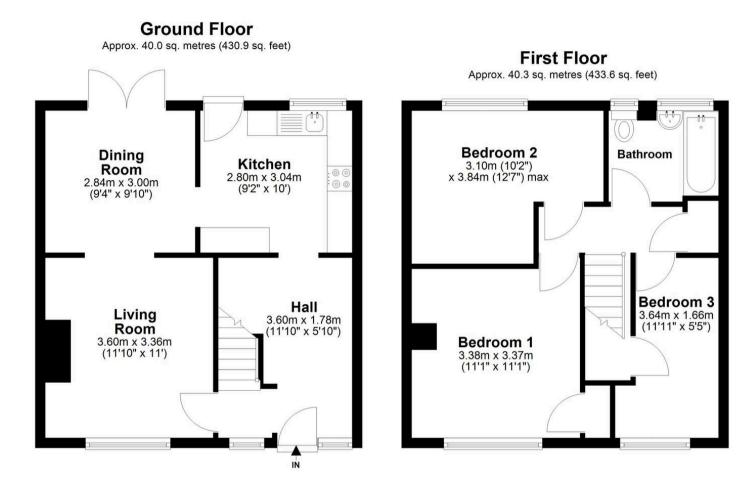

Stairs from the entrance hall lead to a bright first-floor landing, with access to: **Two double bedrooms**, some with built-in wardrobes. A **single bedroom**, ideal for a child's room, office, or guest space. An **airing cupboard** for additional storage. A **family bathroom** featuring a panelled bath with shower attachment, lowlevel WC, wash hand basin, and a heated towel rail.

To the front, a **paved area with steps** leads to the front door, with **parking available directly outside**. The **landscaped rear garden** (measuring approximately 60' x 20') includes a paved patio ideal for outdoor dining and entertaining, a lawned area, all enclosed by wooden panel fencing for privacy.

This property is an excellent opportunity for families and first-time buyers alike, offering space, comfort, and convenience in a soughtafter location.

Total area: approx. 80.3 sq. metres (864.6 sq. feet)