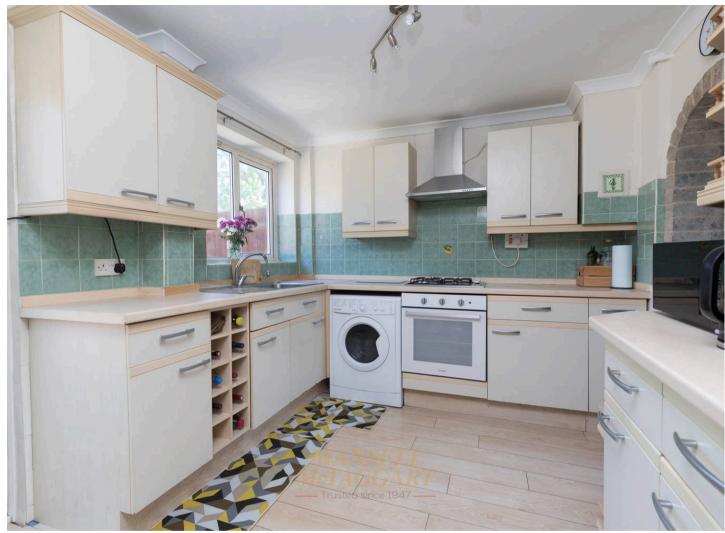

A spacious and well-designed three-bedroom terraced property, ideally situated in the popular residential area of **Gossops Green**. This wellpresented family home offers generous living accommodation, attractive gardens, and convenient access to local amenities and excellent transport links to Crawley town centre. Upon entering, you're welcomed by a spacious entrance hallway offering ample room for coats and shoes. The hallway leads to a **wellequipped kitchen** featuring a range of wall and base units, a stainless steel sink with drainer, work surfaces, space for white goods, a gas hob, and an electric oven. A door from the kitchen provides access to the rear garden.

An **archway** opens into the **dining room**, which comfortably accommodates a large table and chairs—perfect for entertaining. Double doors open directly onto the landscaped rear garden, creating a seamless indoor-outdoor flow. The **living room** is light and airy, with space for both two- and three-seater sofas along with additional freestanding furniture.