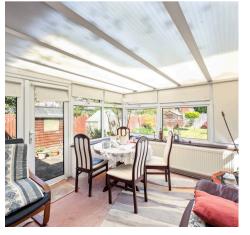

Upon entering, you are greeted by an inviting entrance hall that provides access to all rooms. The living/dining room, located at the rear of the property, is both spacious and well presented and leads through to a conservatory with double French doors, offering a versatile space for every-day living and entertaining. To the front of the property, is a fitted kitchen equipped with a range of wall and base units, an integrated gas hob, electric oven, and space for a washing machine and freestanding fridge/freezer. Two double bedrooms with the main bedroom benefitting from fitted wardrobes and a family bathroom completes the living accommodation.