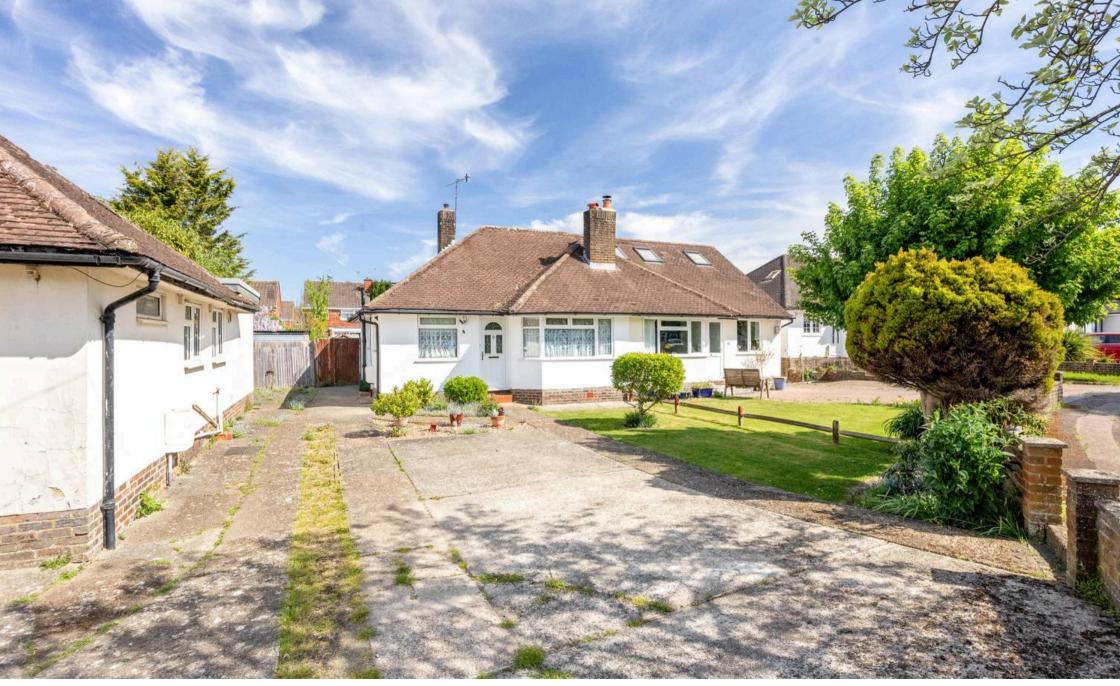

Wordsworth Close, Pound Hill £390,000

Council Tax Band 'C' and EPC 'tbc'

A well-presented two bedroom semi-detached bungalow, offers a comfortable living environment in a convenient location. Situated within a short walk of Three Bridges mainline train station and Tesco Extra Hazelwick, this property boasts easy access to transportation links.

Externally, the property benefits from off-road parking to the front, ensuring convenience for homeowners and visitors alike, a low maintenance front garden with a range of mature trees and shrubs and an area of grass. Gated side access is provided to the generous size rear garden finished with a patio area abutting the rear of the property, flanked by flower beds and finished with an expanse of lawn. Further included are two convenient sheds and a greenhouse.