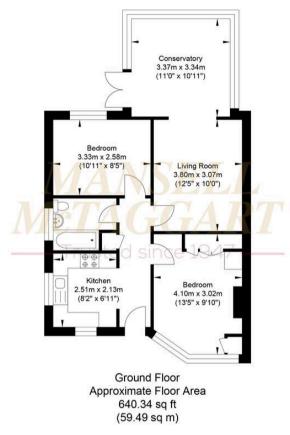

Upon entering, you are greeted by an inviting entrance hall that provides access to all rooms. The living/dining room, located at the rear of the property, is both spacious and well presented and leads through to a conservatory with double French doors, offering a versatile space for every-day living and entertaining. To the front of the property, is a fitted kitchen equipped with a range of wall and base units, an integrated gas hob, electric oven, and space for a washing machine and freestanding fridge/freezer. Two double bedrooms with the main bedroom benefitting from fitted wardrobes and a family bathroom completes the living accommodation.

## **Wordsworth Close**

N

Approximate Gross Internal Area = 59.49 sq m / 640.34 sq ft Illustration for identification purposes only, measurements are approximate, not to scale.