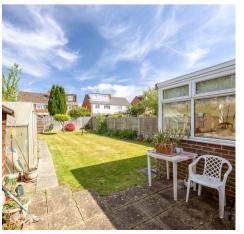

Externally, the property benefits from off-road parking to the front, ensuring convenience for homeowners and visitors alike, a low maintenance front garden with a range of mature trees and shrubs and an area of grass. Gated side access is provided to the generous size rear garden finished with a patio area abutting the rear of the property, flanked by flower beds and finished with an expanse of lawn. Further included are two convenient sheds and a greenhouse.