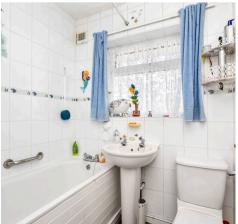

Upon entering, you are greeted by an inviting entrance hall that provides access to all rooms. The living/dining room, located at the rear of the property, is both spacious and well presented and leads through to a conservatory with double French doors, offering a versatile space for every-day living and entertaining. To the front of the property, is a fitted kitchen equipped with a range of wall and base units, an integrated gas hob, electric oven, and space for a washing machine and freestanding fridge/freezer. Two double bedrooms with the main bedroom benefitting from fitted wardrobes and a family bathroom completes the living accommodation.