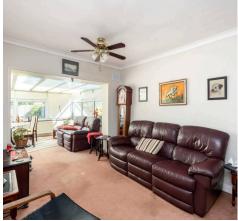

Upon entering, you are greeted by an inviting entrance hall that provides access to all rooms. The living/dining room, located at the rear of the property, is both spacious and well presented and leads through to a conservatory with double French doors, offering a versatile space for every-day living and entertaining. To the front of the property, is a fitted kitchen equipped with a range of wall and base units, an integrated gas hob, electric oven, and space for a washing machine and freestanding fridge/freezer. Two double bedrooms with the main bedroom benefitting from fitted wardrobes and a family bathroom completes the living accommodation.