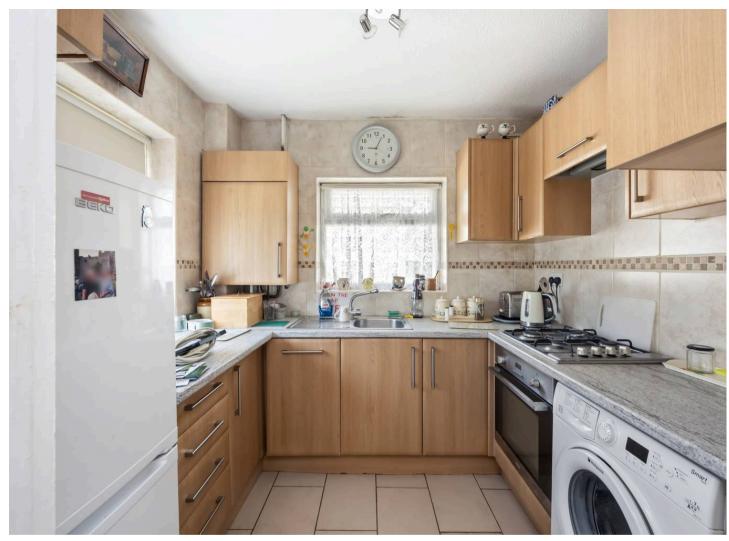

Upon entering, you are greeted by an inviting entrance hall that provides access to all rooms. The living/dining room, located at the rear of the property, is both spacious and well presented and leads through to a conservatory with double French doors, offering a versatile space for every-day living and entertaining. To the front of the property, is a fitted kitchen equipped with a range of wall and base units, an integrated gas hob, electric oven, and space for a washing machine and freestanding fridge/freezer. Two double bedrooms with the main bedroom benefitting from fitted wardrobes and a family bathroom completes the living accommodation.