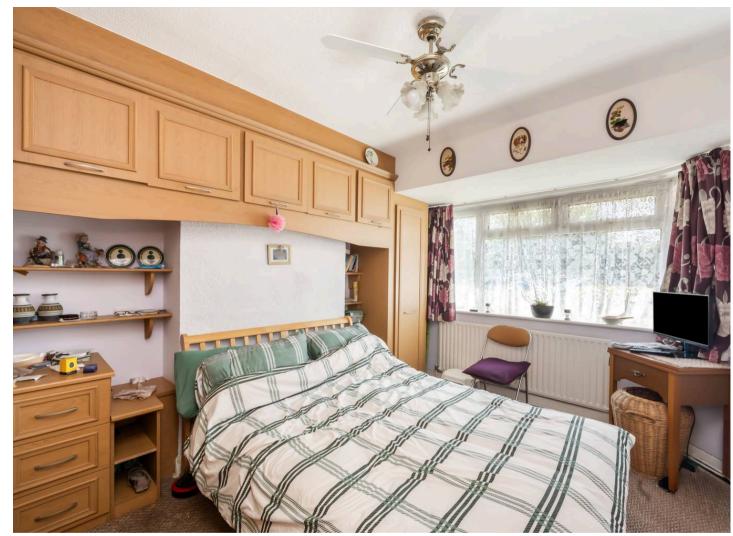

Upon entering, you are greeted by an inviting entrance hall that provides access to all rooms. The living/dining room, located at the rear of the property, is both spacious and well presented and leads through to a conservatory with double French doors, offering a versatile space for every-day living and entertaining. To the front of the property, is a fitted kitchen equipped with a range of wall and base units, an integrated gas hob, electric oven, and space for a washing machine and freestanding fridge/freezer. Two double bedrooms with the main bedroom benefitting from fitted wardrobes and a family bathroom completes the living accommodation.