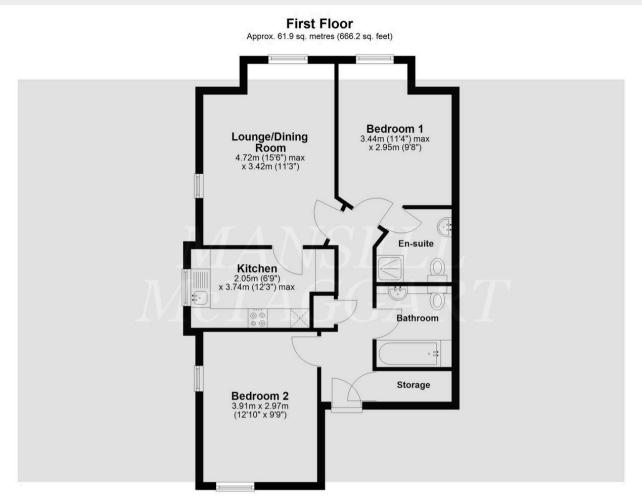

Total area: approx. 61.9 sq. metres (666.2 sq. feet)

Whilst every attempt Has been made to ensure the accuracy of the floor plan contained here, measurements of doors, windows, rooms, and any other item are approximate, and no responsibility is taken for any error, omission, or misstatement. This plan is for illustrative purposes only, and should only be used as such by any prospective buyer.

Plan produced using PlanUp.