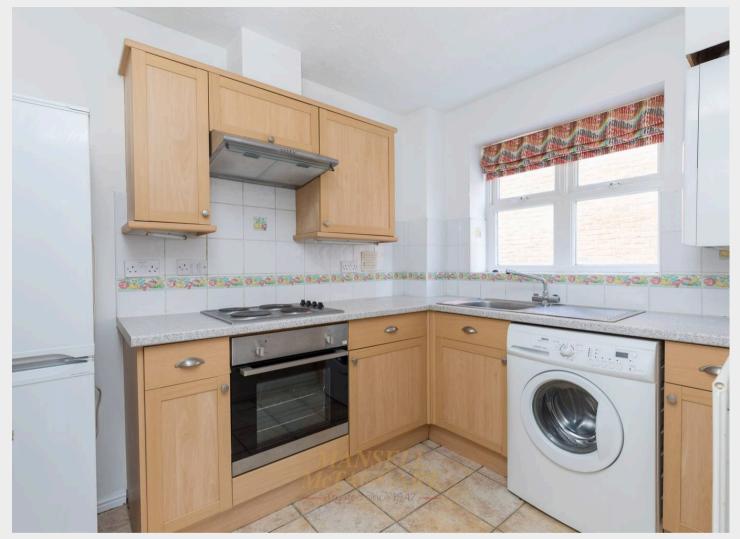

Upon entry to the block via a secure telecom system, stairs lead to the property itself.

Upon entering, there is a spacious hallway giving access to all rooms. The living accommodation comprises of a separate kitchen with an array of wall and base units, fitted and freestanding appliances and window to side. Open plan living/dining area is a superb space which is a bright area with ample room for any freestanding furniture you may wish. Both bedrooms are generous double rooms, easily housing double beds and furniture with bedroom one benefiting from an en-suite. The family bathroom is finished in a white suite with all appropriate sanitaryware. There are also multiple large storage cupboards, well maintained communal grounds and an allocated parking space.