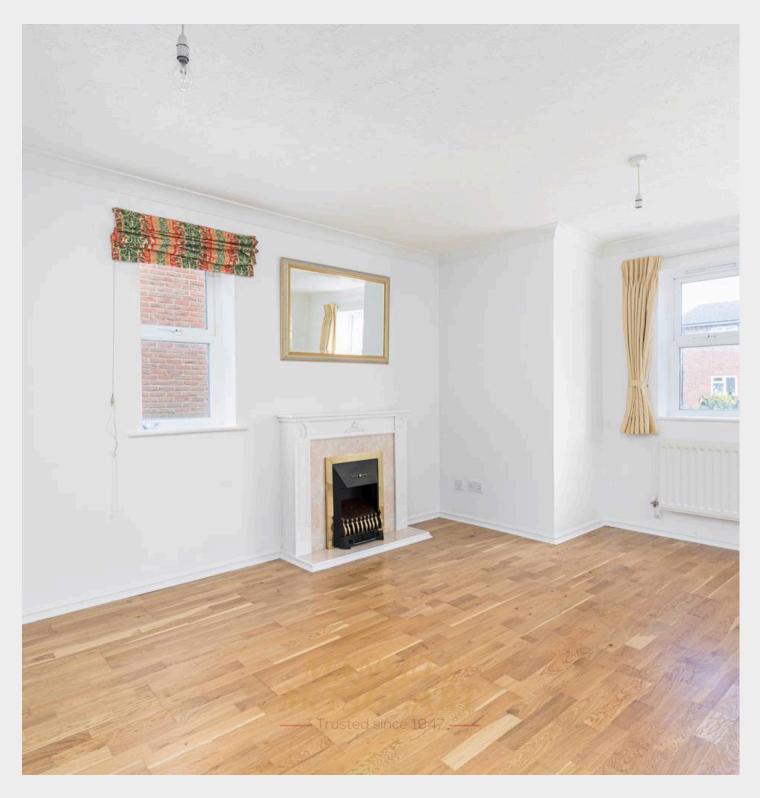

Upon entry to the block via a secure telecom system, stairs lead to the property itself.

Upon entering, there is a spacious hallway giving access to all rooms. The living accommodation comprises of a separate kitchen with an array of wall and base units, fitted and freestanding appliances and window to side. Open plan living/dining area is a superb space which is a bright area with ample room for any freestanding furniture you may wish. Both bedrooms are generous double rooms, easily housing double beds and furniture with bedroom one benefiting from an en-suite. The family bathroom is finished in a white suite with all appropriate sanitaryware. There are also multiple large storage cupboards, well maintained communal grounds and an allocated parking space.