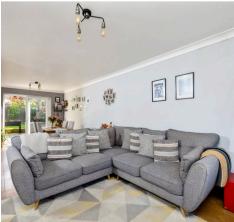

Offering well proportioned living accommodation throughout, the property briefly comprises: entrance hall with cloakroom with wash hand basin and low level W.C; a bright and spacious double aspect living/dining room with sliding patio doors to the rear garden; a fitted kitchen with a range of wall and base units, integrated appliances including double eyelevel oven, 4-ring gas hob, microwave and dishwasher. Upstairs offers a generous size main bedroom with double fitted wardrobes; a second double bedroom overlooking the rear garden; a third bedroom and a family bathroom finished with tiled walls, low-level W.C, wash hand basin and panelled bath with shower over.