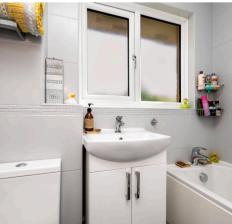

Offering well proportioned living accommodation throughout, the property briefly comprises: entrance hall with cloakroom with wash hand basin and low level W.C; a bright and spacious double aspect living/dining room with sliding patio doors to the rear garden; a fitted kitchen with a range of wall and base units, integrated appliances including double eyelevel oven, 4-ring gas hob, microwave and dishwasher. Upstairs offers a generous size main bedroom with double fitted wardrobes; a second double bedroom overlooking the rear garden; a third bedroom and a family bathroom finished with tiled walls, low-level W.C, wash hand basin and panelled bath with shower over.