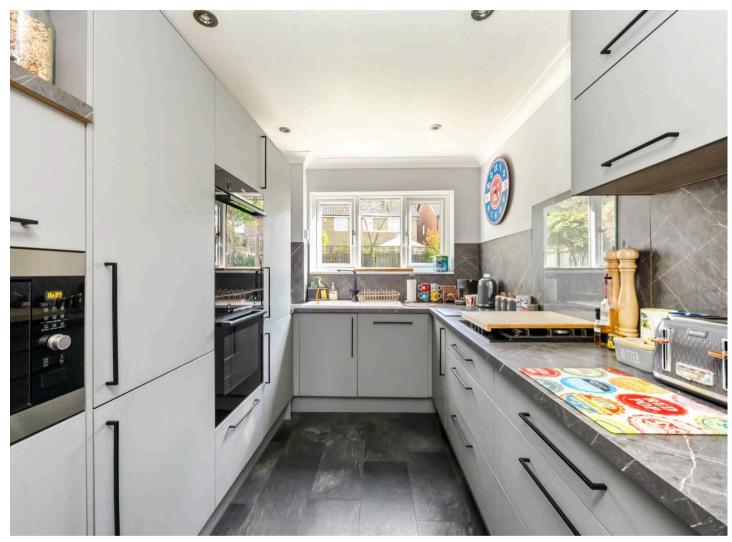

Offering well proportioned living accommodation throughout, the property briefly comprises: entrance hall with cloakroom with wash hand basin and low level W.C; a bright and spacious double aspect living/dining room with sliding patio doors to the rear garden; a fitted kitchen with a range of wall and base units, integrated appliances including double eyelevel oven, 4-ring gas hob, microwave and dishwasher. Upstairs offers a generous size main bedroom with double fitted wardrobes; a second double bedroom overlooking the rear garden; a third bedroom and a family bathroom finished with tiled walls, low-level W.C, wash hand basin and panelled bath with shower over.