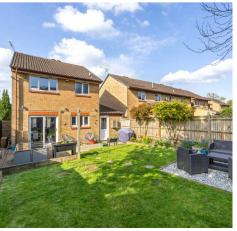

## Sissinghurst Close, Pound Hill

Externally, the property has driveway parking leading to a double garage in tandem with electrics and water supply and the front garden is flanked by raised flower beds. Gated side access is provided to the south facing rear garden with further access provided through the garage. The landscaped garden is a real feature with a raised decking area along with a patio area abutting the rear of the property, and a further seating area at the back of the garden. The remainder of the garden is bordered by raised flower beds with mature trees and shrubs and the remainder laid to lawn.