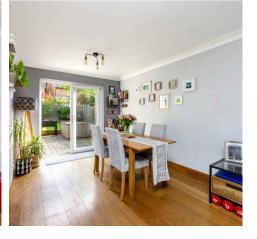

Offering well proportioned living accommodation throughout, the property briefly comprises: entrance hall with cloakroom with wash hand basin and low level W.C; a bright and spacious double aspect living/dining room with sliding patio doors to the rear garden; a fitted kitchen with a range of wall and base units, integrated appliances including double eyelevel oven, 4-ring gas hob, microwave and dishwasher. Upstairs offers a generous size main bedroom with double fitted wardrobes; a second double bedroom overlooking the rear garden; a third bedroom and a family bathroom finished with tiled walls, low-level W.C, wash hand basin and panelled bath with shower over.