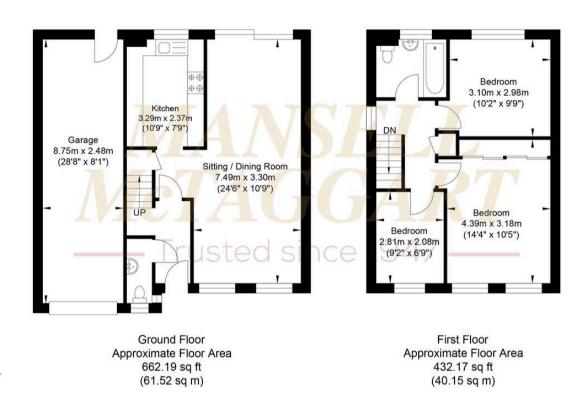

#### **Sissinghurst Close**

Approximate Gross Internal Area (Including Garage) = 101.67 sq m / 1094.36 sq ft Illustration for identification purposes only, measurements are approximate, not to scale.