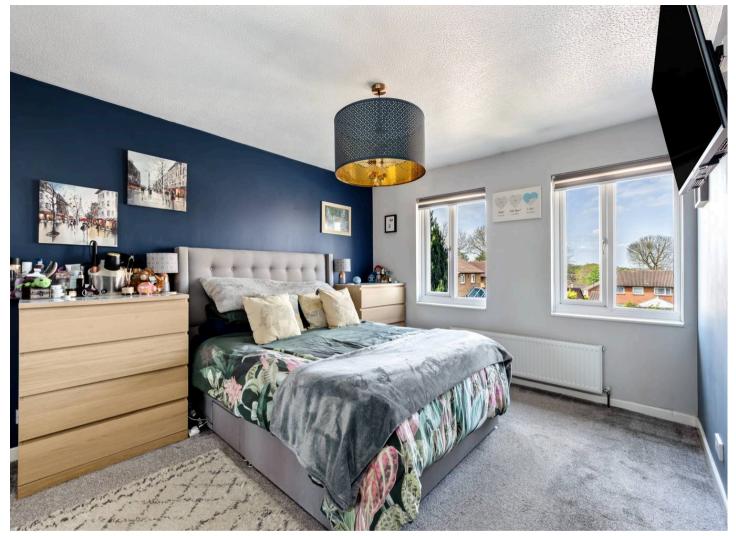

Offering well proportioned living accommodation throughout, the property briefly comprises: entrance hall with cloakroom with wash hand basin and low level W.C; a bright and spacious double aspect living/dining room with sliding patio doors to the rear garden; a fitted kitchen with a range of wall and base units, integrated appliances including double eyelevel oven, 4-ring gas hob, microwave and dishwasher. Upstairs offers a generous size main bedroom with double fitted wardrobes; a second double bedroom overlooking the rear garden; a third bedroom and a family bathroom finished with tiled walls, low-level W.C, wash hand basin and panelled bath with shower over.