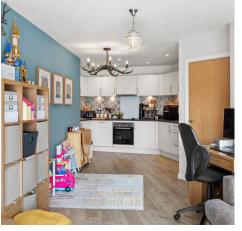

One highlight is the stunning open plan kitchen/living and dining area, flooded with natural light and offering access to a private balcony, perfect for peaceful nights in or entertaining guests.

The sleek kitchen is thoughtfully designed with attractive units and fully integrated appliances, complemented by ample space for living room furniture and a dining table, all elegantly finished with Amtico flooring underfoot.