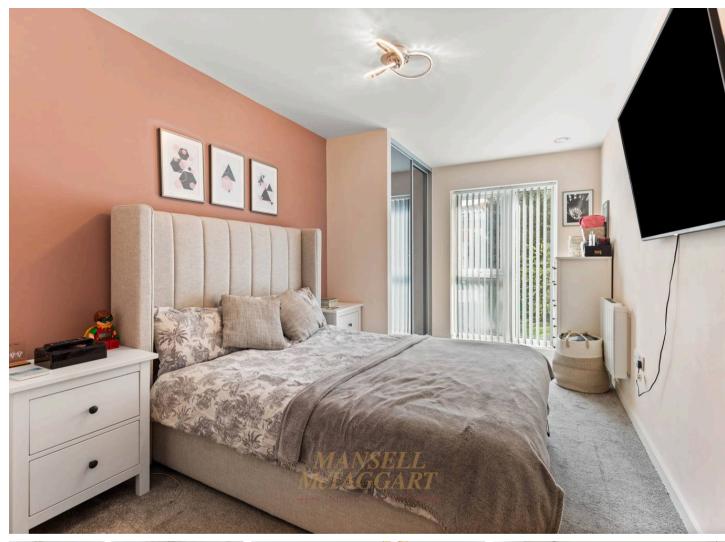

The two generously-sized double bedrooms are then on offer, each featuring almost floor-to-ceiling windows for a bright and airy feel. The principle bedroom impresses with fitted wardrobes and an en-suite shower room comprising of a double length shower cubicle, low level WC, wash hand basin and chrome towel warmer.