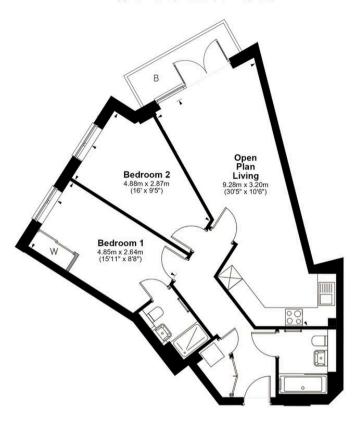

## First Floor

Approx. 74.0 sq. metres (797.1 sq. feet)

Whilst every attempt Has been made to ensure the accuracy of the floor plan contained here, measurements of doors, windows, rooms, and any other item are approximate, and no responsibility is taken for any error, omission, or misstatement. This clan is for illustrative unexpess, only, and should only be used as such by any conspective buyer.