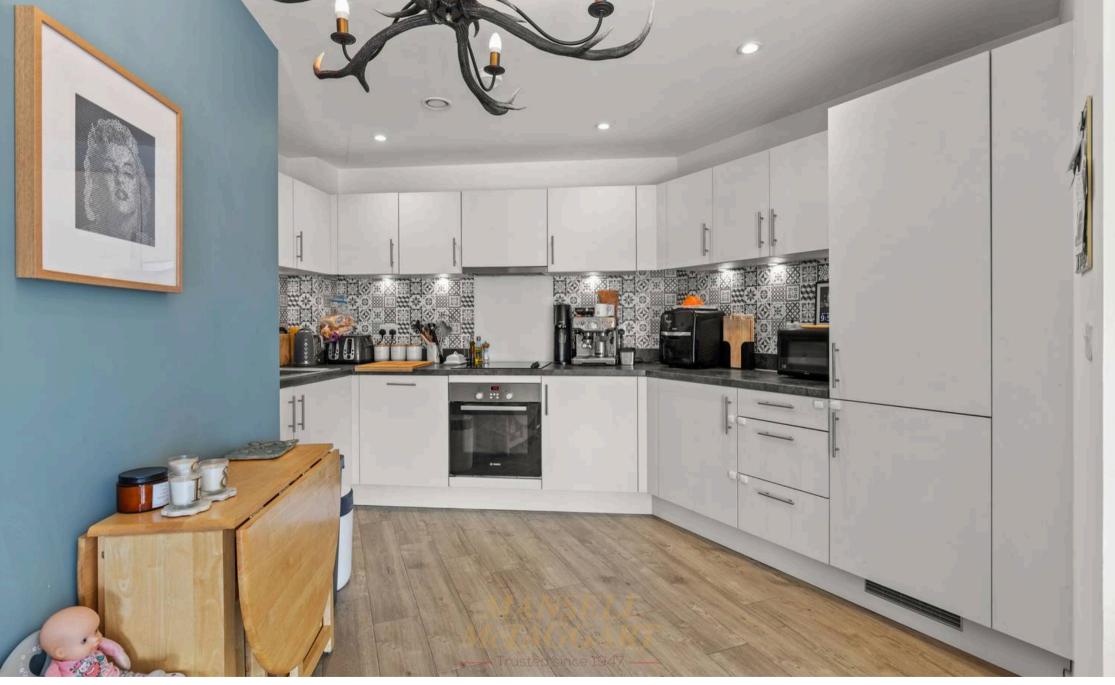

One highlight is the stunning open plan kitchen/living and dining area, flooded with natural light and offering access to a private balcony, perfect for peaceful nights in or entertaining guests.

The sleek kitchen is thoughtfully designed with attractive units and fully integrated appliances, complemented by ample space for living room furniture and a dining table, all elegantly finished with Amtico flooring underfoot.