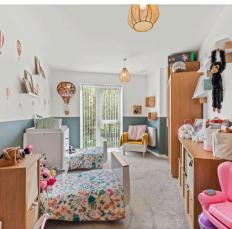

The two generously-sized double bedrooms are then on offer, each featuring almost floor-to-ceiling windows for a bright and airy feel. The principle bedroom impresses with fitted wardrobes and an en-suite shower room comprising of a double length shower cubicle, low level WC, wash hand basin and chrome towel warmer.