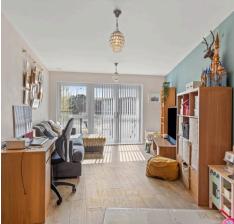

One highlight is the stunning open plan kitchen/living and dining area, flooded with natural light and offering access to a private balcony, perfect for peaceful nights in or entertaining guests.

The sleek kitchen is thoughtfully designed with attractive units and fully integrated appliances, complemented by ample space for living room furniture and a dining table, all elegantly finished with Amtico flooring underfoot.