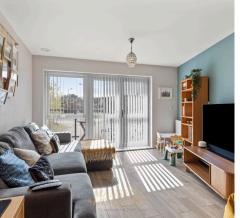

One highlight is the stunning open plan kitchen/living and dining area, flooded with natural light and offering access to a private balcony, perfect for peaceful nights in or entertaining guests.

The sleek kitchen is thoughtfully designed with attractive units and fully integrated appliances, complemented by ample space for living room furniture and a dining table, all elegantly finished with Amtico flooring underfoot.