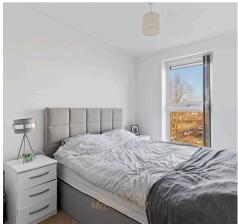

## Octagon House, Russell Way, Three Bridges

A bright and airy main bedroom with generous size window allowing plenty of natural light with an en-suite shower room with wash hand basin, low-level W.C and double walk-in shower unit; second double bedroom and a main bathroom completes the property finished with tiled walls, W.C, wash hand basin, bath with shower and glass shower screen.