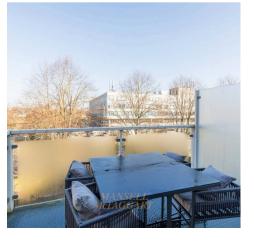

The property is accessed via electric gates and secure video entry phone system leading into an entrance foyer with letterboxes, stairs and a lift with access to all floors. The property itself briefly comprises: entrance hall with two storage cupboards; a well proportioned living/dining/kitchen area; the fitted kitchen offers a range of wall and base units, quartz worktops, integrated appliances including dishwasher, washing machine, fridge/freezer, oven, hob and extractor hood over. Leading out from the living space is sliding patio doors out to a generous size balcony.

Externally, the property has a good size balcony and two allocated parking spaces. NO ONWARD CHAIN.