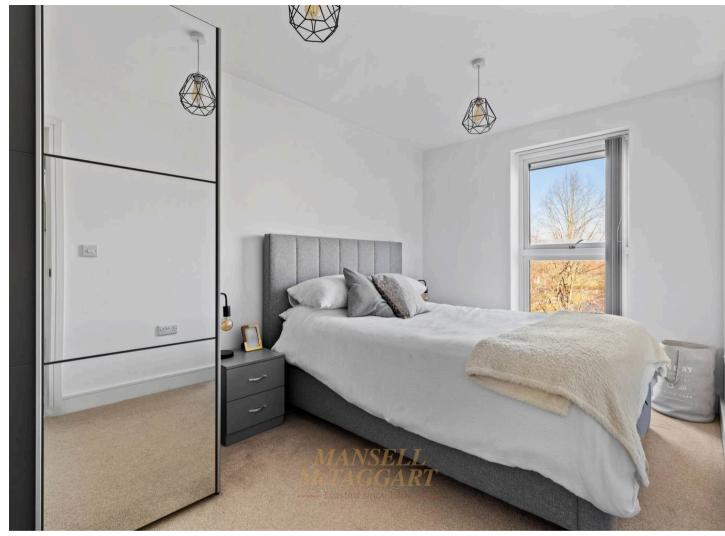

## Octagon House, Russell Way, Three Bridges

A bright and airy main bedroom with generous size window allowing plenty of natural light with an en-suite shower room with wash hand basin, low-level W.C and double walk-in shower unit; second double bedroom and a main bathroom completes the property finished with tiled walls, W.C, wash hand basin, bath with shower and glass shower screen.