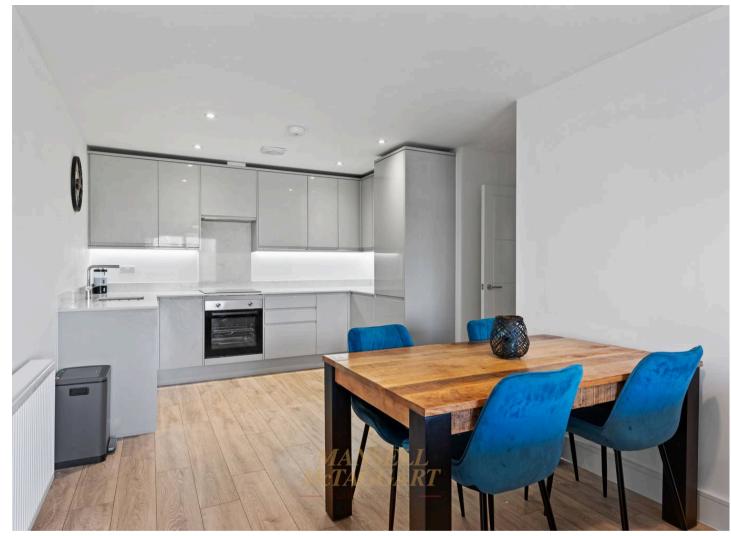

The property is accessed via electric gates and secure video entry phone system leading into an entrance foyer with letterboxes, stairs and a lift with access to all floors. The property itself briefly comprises: entrance hall with two storage cupboards; a well proportioned living/dining/kitchen area; the fitted kitchen offers a range of wall and base units, quartz worktops, integrated appliances including dishwasher, washing machine, fridge/freezer, oven, hob and extractor hood over. Leading out from the living space is sliding patio doors out to a generous size balcony.