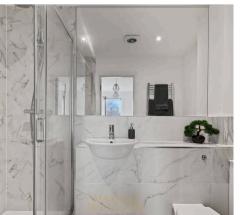

## Octagon House, Russell Way, Three Bridges

A bright and airy main bedroom with generous size window allowing plenty of natural light with an en-suite shower room with wash hand basin, low-level W.C and double walk-in shower unit; second double bedroom and a main bathroom completes the property finished with tiled walls, W.C, wash hand basin, bath with shower and glass shower screen.