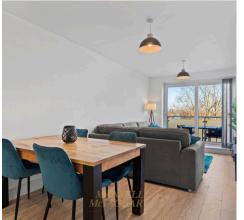

The property is accessed via electric gates and secure video entry phone system leading into an entrance foyer with letterboxes, stairs and a lift with access to all floors. The property itself briefly comprises: entrance hall with two storage cupboards; a well proportioned living/dining/kitchen area; the fitted kitchen offers a range of wall and base units, quartz worktops, integrated appliances including dishwasher, washing machine, fridge/freezer, oven, hob and extractor hood over. Leading out from the living space is sliding patio doors out to a generous size balcony.