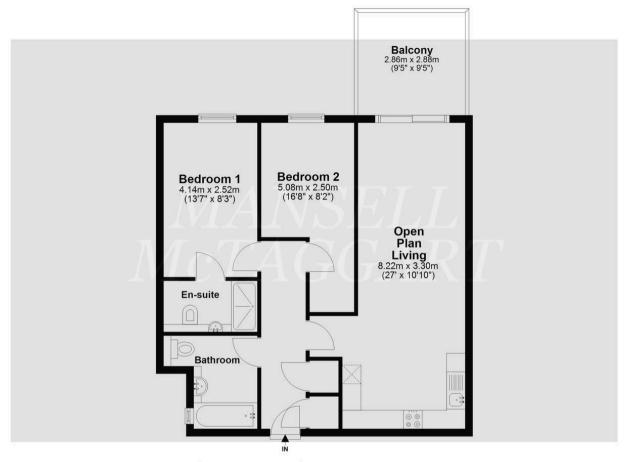

#### Second Floor

Approx. 65.2 sq. metres (701.3 sq. feet)

Total area: approx. 65.2 sq. metres (701.3 sq. feet)

Whilst every attempt Has been made to ensure the accuracy of the floor plan contained here, measurements of doors, windows, rooms, and any other item are approximate, and no responsibility is taken for any error, omission, or misstatement. This plan is for illustrative purposes only, and should only be used as such by any prospective buyer.

Plan produced using PlanUp.