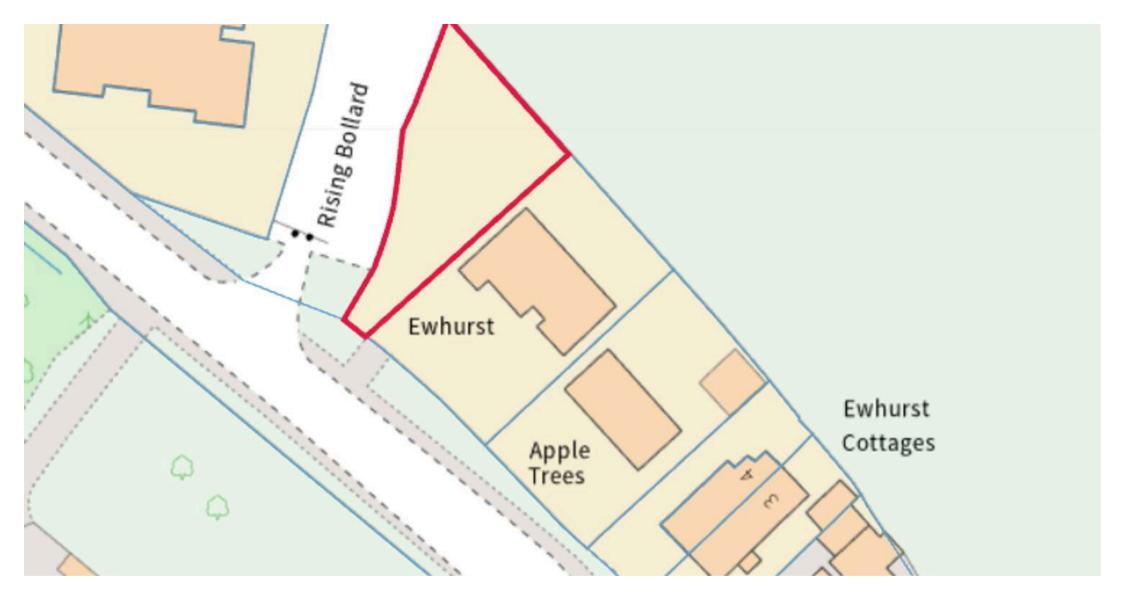

## Land at The Mardens

Ifield, Crawley

Fabulous opportunity to construct a family home. Offered pending approval for a four bedroom 120m2 - 1292sqft detached house with driveway parking for two vehicles to front, and views across open playing fields to rear - decision expected May 2024. Current consent to construct a three bedroom detached family home extending to 93m2 - 1,001 sqft Council Tax band: C

## Land at The Mardens

Ifield, Crawley

- Development plot for sale (STPP)
- Planning ref 4 bed house: CR/2024/0002/NCC
- Planning ref consented 3 bed house: CR/2021/0525/FUL
- Luxury 1292sqft detached home
- CIL obligation est. £16,870.85 (If applicable)
- \$106 contribution (£tbc)