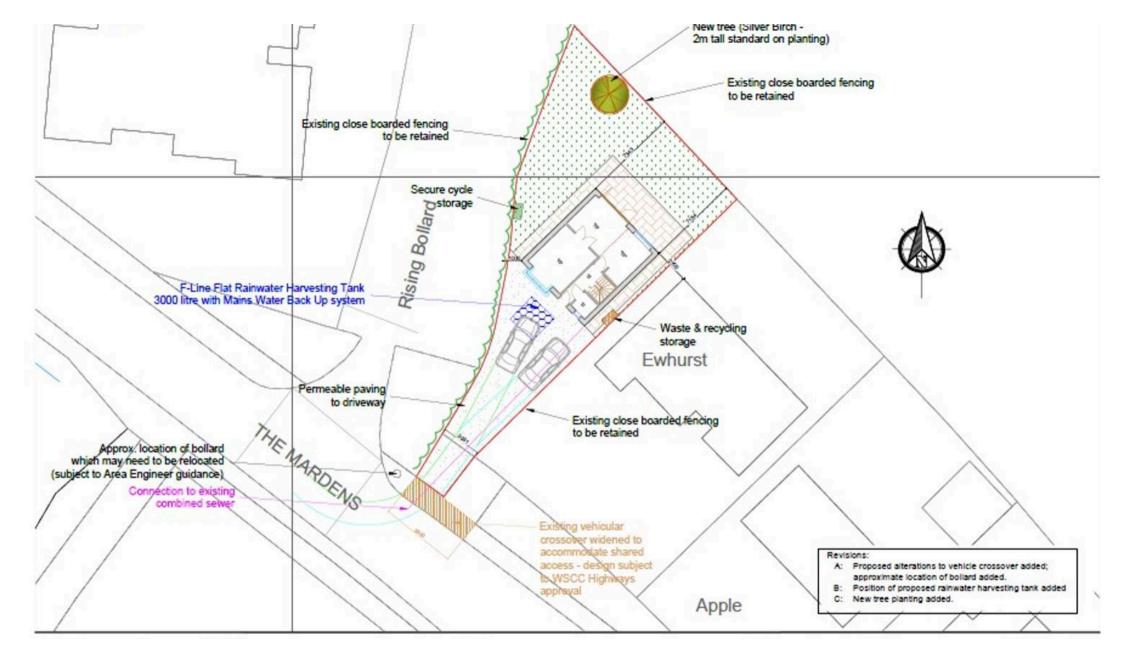

## Land at The Mardens

Ifield, Crawley

Fabulous opportunity to construct a family home. Offered pending approval for a four bedroom 120m2 - 1292sqft detached house with driveway parking for two vehicles to front, and views across open playing fields to rear - decision expected May 2024. Current consent to construct a three bedroom detached family home extending to 93m2 - 1,001 sqft Council Tax band: C

## Land at The Mardens

Ifield, Crawley

- Development plot for sale (STPP)
- Planning ref 4 bed house: CR/2024/0002/NCC
- Planning ref consented 3 bed house: CR/2021/0525/FUL
- Luxury 1292sqft detached home
- CIL obligation est. £16,870.85 (If applicable)
- \$106 contribution (£tbc)