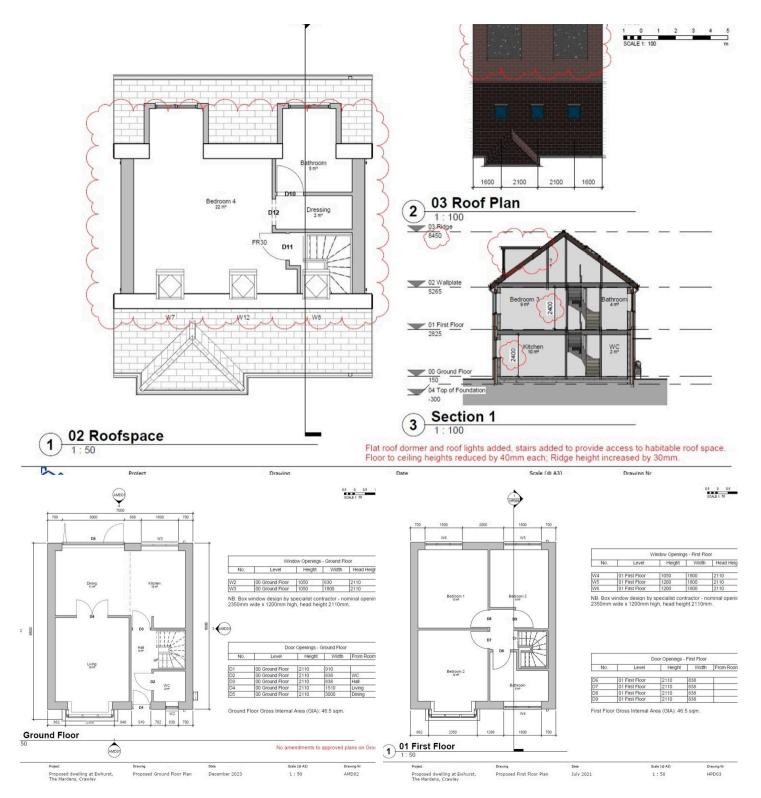

## Land at The Mardens

Ifield, Crawley

Fabulous opportunity to construct a family home. Offered pending approval for a four bedroom 120m2 - 1292sqft detached house with driveway parking for two vehicles to front, and views across open playing fields to rear - decision expected May 2024. Current consent to construct a three bedroom detached family home extending to 93m2 - 1,001 sqft Council Tax band: C

## Land at The Mardens

Ifield, Crawley

- Development plot for sale (STPP)
- Planning ref 4 bed house: CR/2024/0002/NCC
- Planning ref consented 3 bed house: CR/2021/0525/FUL
- Luxury 1292sqft detached home
- CIL obligation est. £16,870.85 (If applicable)
- \$106 contribution (£tbc)