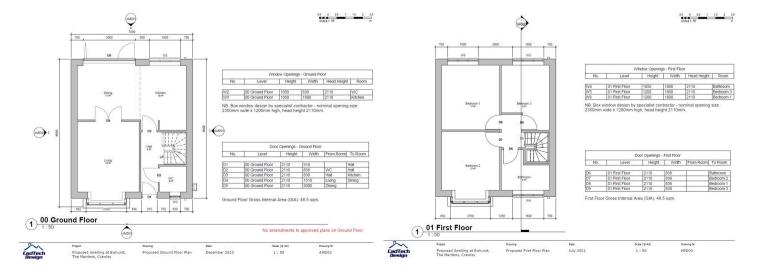

## Land at The Mardens

Ifield, Crawley

Fabulous opportunity to construct a family home. Offered pending approval for a four bedroom 120m2 - 1292sqft detached house with driveway parking for two vehicles to front, and views across open playing fields to rear - decision expected May 2024. Current consent to construct a three bedroom detached family home extending to 93m2 - 1,001 sqft Council Tax band: C

## Land at The Mardens

Ifield, Crawley

- Development plot for sale (STPP)
- Planning ref 4 bed house: CR/2024/0002/NCC
- Planning ref consented 3 bed house: CR/2021/0525/FUL
- Luxury 1292sqft detached home
- CIL obligation est. £16,870.85 (If applicable)
- \$106 contribution (£tbc)