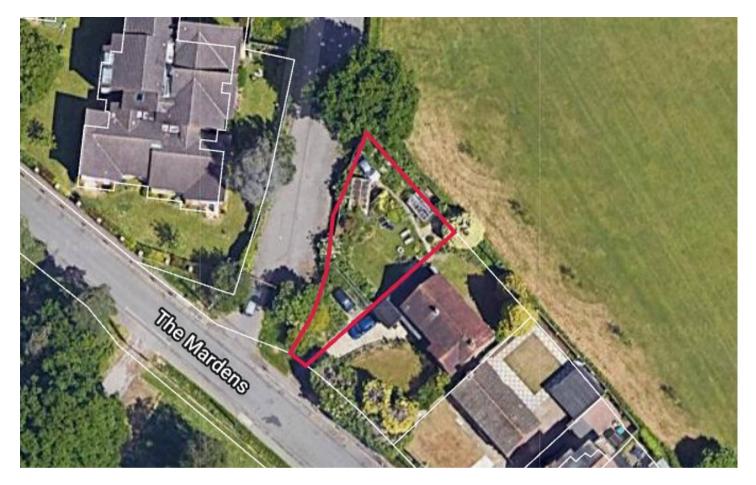

## Land at The Mardens

Ifield, Crawley

Fabulous opportunity to construct a family home. Offered pending approval for a four bedroom 120m2 - 1292sqft detached house with driveway parking for two vehicles to front, and views across open playing fields to rear - decision expected May 2024. Current consent to construct a three bedroom detached family home extending to 93m2 - 1,001 sqft Council Tax band: C

## Land at The Mardens

Ifield, Crawley

- Development plot for sale (STPP)
- Planning ref 4 bed house: CR/2024/0002/NCC
- Planning ref consented 3 bed house: CR/2021/0525/FUL
- Luxury 1292sqft detached home
- CIL obligation est. £16,870.85 (If applicable)
- \$106 contribution (£tbc)