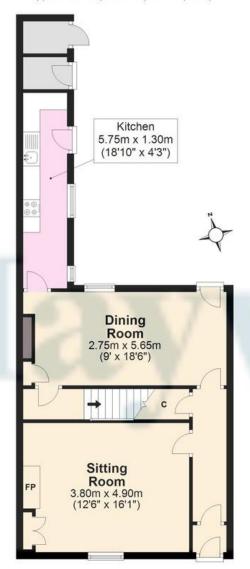

#### **ACCOMMODATION SUMMARY**

Vestibule | Hall | Sitting room | Dining room | Galley kitchen | First floor small landing | Front double bedroom one | Rear double bedroom Two | Front single bedroom three | Bathroom | Forecourt | Pleasant rear lawned garden | Council Tax Band - B | Energy Performance Rating - D | All mains services | Gas central heating | Freehold

## **Ground Floor**

Approx. 56.3 sq. metres (605.7 sq. feet)

Approx. 47.1 sq. metres (506.9 sq. feet)

Total area: approx. 103.4 sq. metres (1112.5 sq. feet)