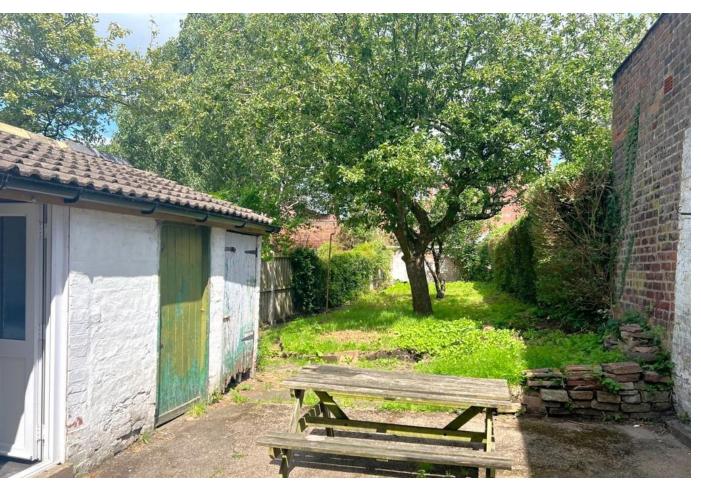

Hayward Tod

**3 bed, 2 rec Mid Terraced House** | 62 Etterby Street | Stanwix | Carlisle | CA3 9 JD Offers In The Region Of £185,000

An attractive period townhouse with good sized rear garden in the popular Stanwix area with a superb range of amenities to hand. Walk to parkland, river and city centre. Three bedrooms and first floor bathroom. Two good living rooms and a galley kitchen. There is space for a generous extension to create a wonderful living kitchen opening out to the private rear garden. Loads of potential. Viewing a must.

#### **ACCOMMODATION SUMMARY**

Vestibule | Hall | Sitting room | Dining room | Galley kitchen | First floor small landing | Front double bedroom one | Rear double bedroom Two | Front single bedroom three | Bathroom | Forecourt | Pleasant rear lawned garden | Council Tax Band - B | Energy Performance Rating - D | All mains services | Gas central heating | Freehold