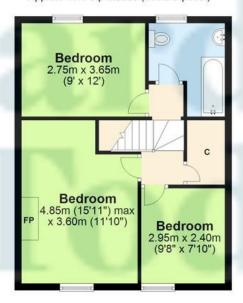

#### **ACCOMMODATION SUMMARY**

Vestibule | Hall | Sitting room | Dining room | Galley kitchen | First floor small landing | Front double bedroom one | Rear double bedroom Two | Front single bedroom three | Bathroom | Forecourt | Pleasant rear lawned garden | Council Tax Band - B | Energy Performance Rating - D | All mains services | Gas central heating | Freehold

## **Ground Floor**

Approx. 56.3 sq. metres (605.7 sq. feet)

Approx. 47.1 sq. metres (506.9 sq. feet)

Total area: approx. 103.4 sq. metres (1112.5 sq. feet)