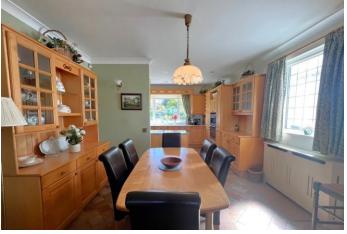

### **ACCOMMODATION SUMMARY**

Vestibule | Hall | Sitting room | Dining room |
Kitchen/diner | Conservatory | Utility | Front double
bedroom one | Rear double bedroom two | Shower room |
First floor study landing | Side/rear facing double bedroom
three | Side/rear facing double bedroom four | Bathroom |
Delightful private gardens | Veranda | Lovely open views at
the rear | Double length garage | All mains services | Gas
central heating | Council Tax Band - E | EPC rating - pending
| Freehold

### **DESCRIPTION**

Long Ridge is an appealing detached property beautifully positioned in a large private garden circa 0.24 acres. Set back on a quiet village road the property has good accommodation over the ground and first floors. The living space is excellent. The generous sitting room has a huge picture window to the private rear garden and the view. A veranda provides the perfect spot to enjoy the garden and aspect from. There is also a dining/living room and a fitted kitchen with ample space for dining. A conservatory completes the picture. There are two ground floor double bedrooms and a shower room while on the first floor are two further double bedrooms and a bathroom. The views from the first-floor bedrooms are particularly special.