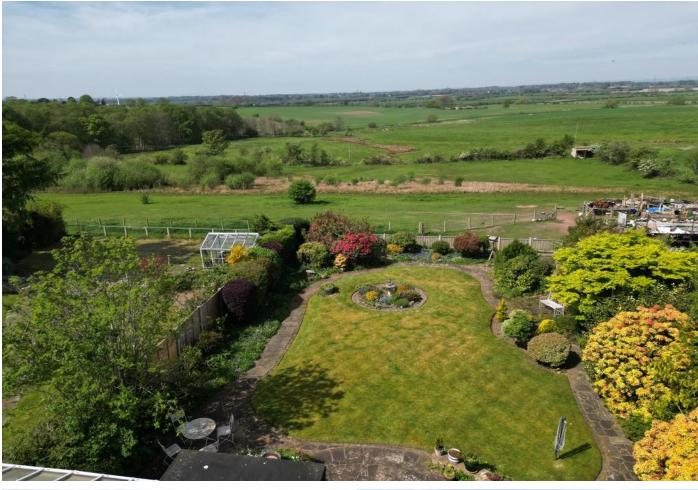

### **DESCRIPTION**

Long Ridge is an appealing detached property beautifully positioned in a large private garden circa 0.24 acres. Set back on a quiet village road the property has good accommodation over the ground and first floors. The living space is excellent. The generous sitting room has a huge picture window to the private rear garden and the view. A veranda provides the perfect spot to enjoy the garden and aspect from. There is also a dining/living room and a fitted kitchen with ample space for dining. A conservatory completes the picture. There are two ground floor double bedrooms and a shower room while on the first floor are two further double bedrooms and a bathroom. The views from the first-floor bedrooms are particularly special.