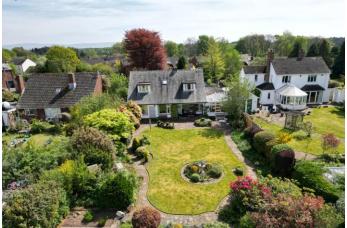

Hayward Tod

4 bed, 2 bath Detached Dormer Bungalow | Long Ridge | Aglionby | Carlisle | CA4 8AQ Guide Price £395,000

An attractive four bed detached dormer bungalow in a generous and most delightful private garden site with outstanding open views to the north west. Spacious and flexible accommodation with bedrooms and bathrooms over two floors. Convenient location just east of Carlisle close to a host of excellent amenities.

### **DESCRIPTION**

Long Ridge is an appealing detached property beautifully positioned in a large private garden circa 0.24 acres. Set back on a quiet village road the property has good accommodation over the ground and first floors. The living space is excellent. The generous sitting room has a huge picture window to the private rear garden and the view. A veranda provides the perfect spot to enjoy the garden and aspect from. There is also a dining/living room and a fitted kitchen with ample space for dining. A conservatory completes the picture. There are two ground floor double bedrooms and a shower room while on the first floor are two further double bedrooms and a bathroom. The views from the first-floor bedrooms are particularly special.