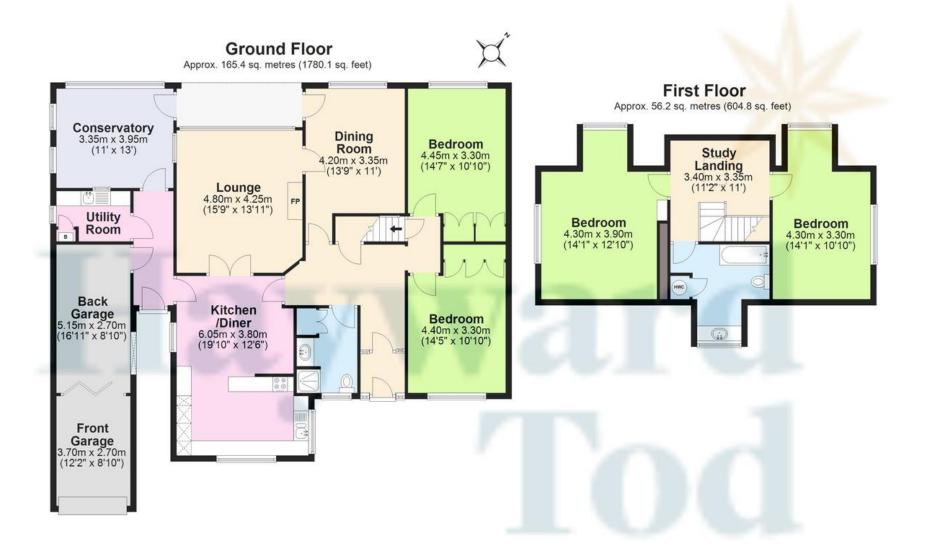

### **ACCOMMODATION SUMMARY**

Vestibule | Hall | Sitting room | Dining room |
Kitchen/diner | Conservatory | Utility | Front double
bedroom one | Rear double bedroom two | Shower room |
First floor study landing | Side/rear facing double bedroom
three | Side/rear facing double bedroom four | Bathroom |
Delightful private gardens | Veranda | Lovely open views at
the rear | Double length garage | All mains services | Gas
central heating | Council Tax Band - E | EPC rating - pending
| Freehold

### **DESCRIPTION**

Long Ridge is an appealing detached property beautifully positioned in a large private garden circa 0.24 acres. Set back on a quiet village road the property has good accommodation over the ground and first floors. The living space is excellent. The generous sitting room has a huge picture window to the private rear garden and the view. A veranda provides the perfect spot to enjoy the garden and aspect from. There is also a dining/living room and a fitted kitchen with ample space for dining. A conservatory completes the picture. There are two ground floor double bedrooms and a shower room while on the first floor are two further double bedrooms and a bathroom. The views from the first-floor bedrooms are particularly special.