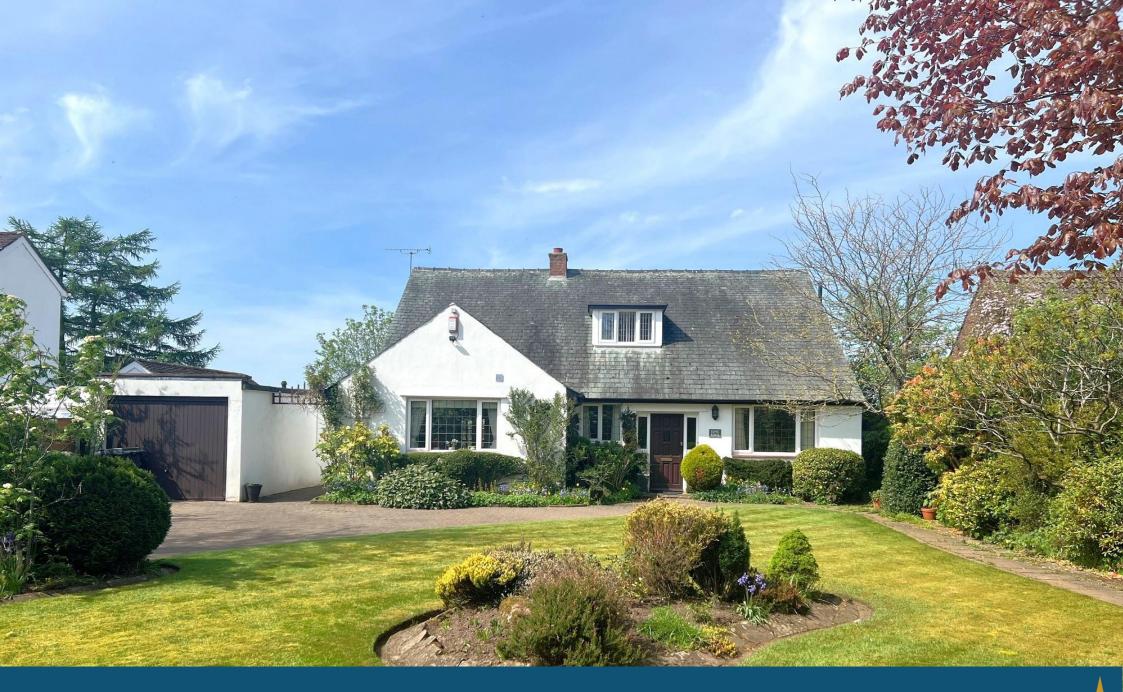

Hayward Tod

4 bed, 2 bath Detached Dormer Bungalow | Long Ridge | Aglionby | Carlisle | CA4 8AQ Guide Price £395,000

An attractive four bed detached dormer bungalow in a generous and most delightful private garden site with outstanding open views to the north west. Spacious and flexible accommodation with bedrooms and bathrooms over two floors. Convenient location just east of Carlisle close to a host of excellent amenities.

### **DESCRIPTION**

Long Ridge is an appealing detached property beautifully positioned in a large private garden circa 0.24 acres. Set back on a quiet village road the property has good accommodation over the ground and first floors. The living space is excellent. The generous sitting room has a huge picture window to the private rear garden and the view. A veranda provides the perfect spot to enjoy the garden and aspect from. There is also a dining/living room and a fitted kitchen with ample space for dining. A conservatory completes the picture. There are two ground floor double bedrooms and a shower room while on the first floor are two further double bedrooms and a bathroom. The views from the first-floor bedrooms are particularly special.