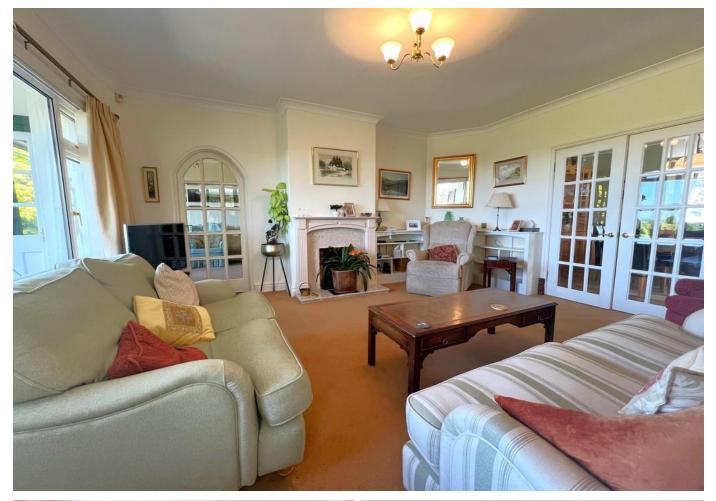

### **ACCOMMODATION SUMMARY**

Vestibule | Hall | Sitting room | Dining room |
Kitchen/diner | Conservatory | Utility | Front double
bedroom one | Rear double bedroom two | Shower room |
First floor study landing | Side/rear facing double bedroom
three | Side/rear facing double bedroom four | Bathroom |
Delightful private gardens | Veranda | Lovely open views at
the rear | Double length garage | All mains services | Gas
central heating | Council Tax Band - E | EPC rating - pending
| Freehold

### **DESCRIPTION**

Long Ridge is an appealing detached property beautifully positioned in a large private garden circa 0.24 acres. Set back on a quiet village road the property has good accommodation over the ground and first floors. The living space is excellent. The generous sitting room has a huge picture window to the private rear garden and the view. A veranda provides the perfect spot to enjoy the garden and aspect from. There is also a dining/living room and a fitted kitchen with ample space for dining. A conservatory completes the picture. There are two ground floor double bedrooms and a shower room while on the first floor are two further double bedrooms and a bathroom. The views from the first-floor bedrooms are particularly special.