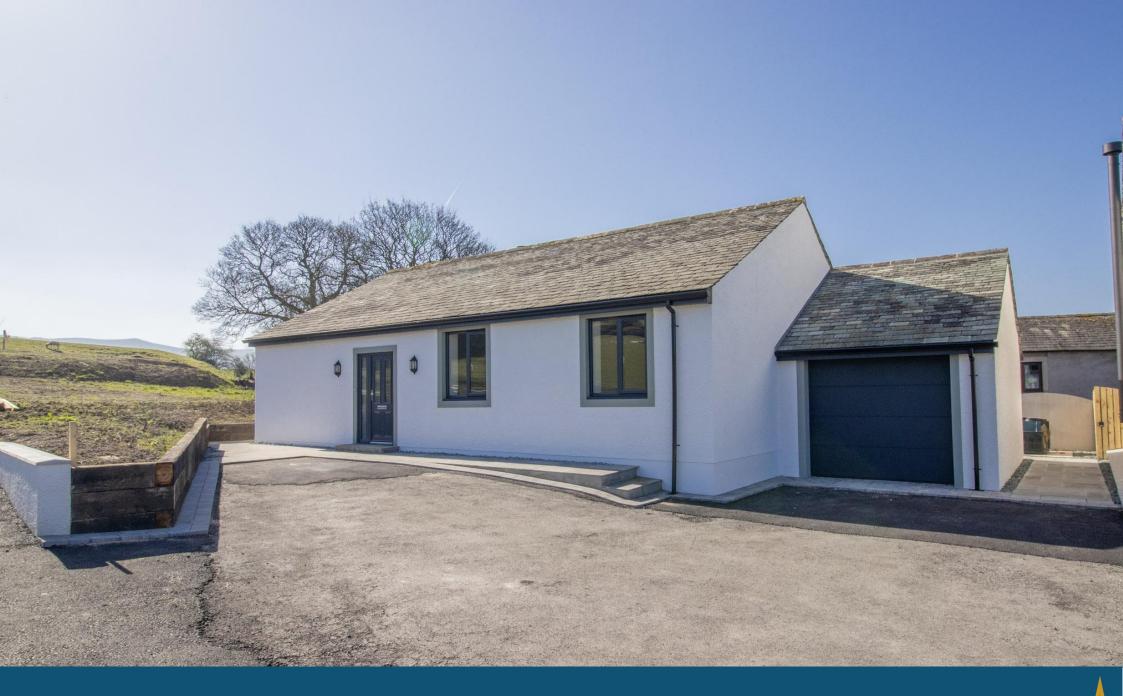

An outstanding single-level living opportunity in a picturesque north Lake District village. Recently refurbished and redeveloped by renowned local builders Lattimers.

entrance hallway | sitting room | dining kitchen | three bedrooms | four piece bathroom | attached single garage | tarmac driveway | side garden and patios | oil fired central heating | double glazing | mains water and electricity | private shared drainage | EPC pending | council tax band TBC | freehold

**ACCOMMODATION** Beautifully finished throughout the property is spacious and well laid out. A dual aspect living room occupies the rear corner of the property and has wonderful views towards the adjacent fells. A large multi-fuel stove provides a focal point in the room. The kitchen diner benefits from a range of quality integrated appliances and a breakfast bar seating area as well as ample space for a dining table. There are double doors out to the private rear patio, which thanks to its south-westerly aspect is a real sun trap. There are three good double bedrooms and a generously proportioned four-piece bathroom. Externally the property has an attached single garage with electric door, a tarmac driveway providing parking, a rear patio and good size side lawn with an additional patio area. Opportunities of this nature are seldom on the market and it is one not to be missed.