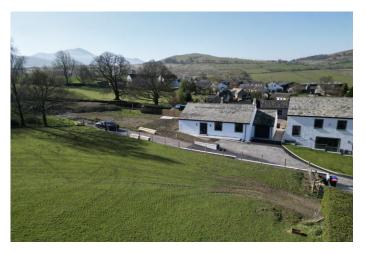

An outstanding single-level living opportunity in a picturesque north Lake District village. Recently refurbished and redeveloped by renowned local builders Lattimers.

entrance hallway | sitting room | dining kitchen | three bedrooms | four piece bathroom | attached single garage | tarmac driveway | side garden and patios | oil fired central heating | double glazing | mains water and electricity | private shared drainage | EPC pending | council tax band TBC | freehold

**ACCOMMODATION** Beautifully finished throughout the property is spacious and well laid out. A dual aspect living room occupies the rear corner of the property and has wonderful views towards the adjacent fells. A large multi-fuel stove provides a focal point in the room. The kitchen diner benefits from a range of quality integrated appliances and a breakfast bar seating area as well as ample space for a dining table. There are double doors out to the private rear patio, which thanks to its south-westerly aspect is a real sun trap. There are three good double bedrooms and a generously proportioned four-piece bathroom. Externally the property has an attached single garage with electric door, a tarmac driveway providing parking, a rear patio and good size side lawn with an additional patio area. Opportunities of this nature are seldom on the market and it is one not to be missed.