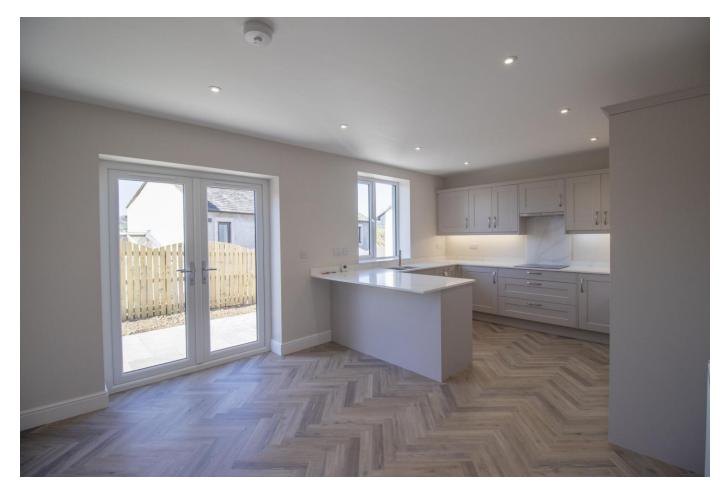

**ACCOMMODATION** Beautifully finished throughout the property is spacious and well laid out. A dual aspect living room occupies the rear corner of the property and has wonderful views towards the adjacent fells. A large multi-fuel stove provides a focal point in the room. The kitchen diner benefits from a range of quality integrated appliances and a breakfast bar seating area as well as ample space for a dining table. There are double doors out to the private rear patio, which thanks to its south-westerly aspect is a real sun trap. There are three good double bedrooms and a generously proportioned four-piece bathroom. Externally the property has an attached single garage with electric door, a tarmac driveway providing parking, a rear patio and good size side lawn with an additional patio area. Opportunities of this nature are seldom on the market and it is one not to be missed.