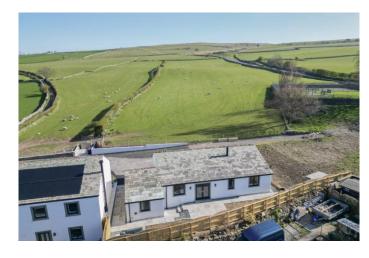

**ACCOMMODATION** Beautifully finished throughout the property is spacious and well laid out. A dual aspect living room occupies the rear corner of the property and has wonderful views towards the adjacent fells. A large multi-fuel stove provides a focal point in the room. The kitchen diner benefits from a range of quality integrated appliances and a breakfast bar seating area as well as ample space for a dining table. There are double doors out to the private rear patio, which thanks to its south-westerly aspect is a real sun trap. There are three good double bedrooms and a generously proportioned four-piece bathroom. Externally the property has an attached single garage with electric door, a tarmac driveway providing parking, a rear patio and good size side lawn with an additional patio area. Opportunities of this nature are seldom on the market and it is one not to be missed.