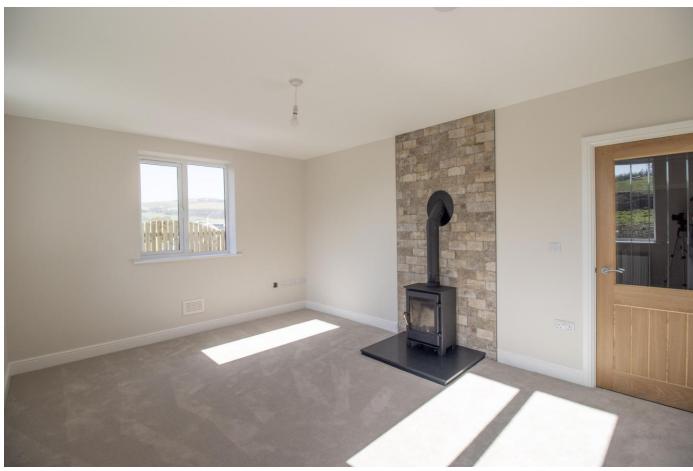

**ACCOMMODATION** Beautifully finished throughout the property is spacious and well laid out. A dual aspect living room occupies the rear corner of the property and has wonderful views towards the adjacent fells. A large multi-fuel stove provides a focal point in the room. The kitchen diner benefits from a range of quality integrated appliances and a breakfast bar seating area as well as ample space for a dining table. There are double doors out to the private rear patio, which thanks to its south-westerly aspect is a real sun trap. There are three good double bedrooms and a generously proportioned four-piece bathroom. Externally the property has an attached single garage with electric door, a tarmac driveway providing parking, a rear patio and good size side lawn with an additional patio area. Opportunities of this nature are seldom on the market and it is one not to be missed.