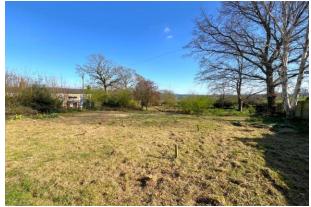

## **IMPORTANT INFORMATION**

- \* Planning has now lapsed. Vendor is in the process of renewing.
- \* 0.37 acres site
- \* 4 trees on site are protected.
- \* We have been advised that there may be the possibility of connecting to the mains sewerage across the road. We understand there is a connection across the road (behind the pub) that leads to the treatment plant down the lane.
- \* We have been advised that connection to the highway is certainly possible. Highways approved the plans for the drive/access across the verge which is understood to be part of the highway.