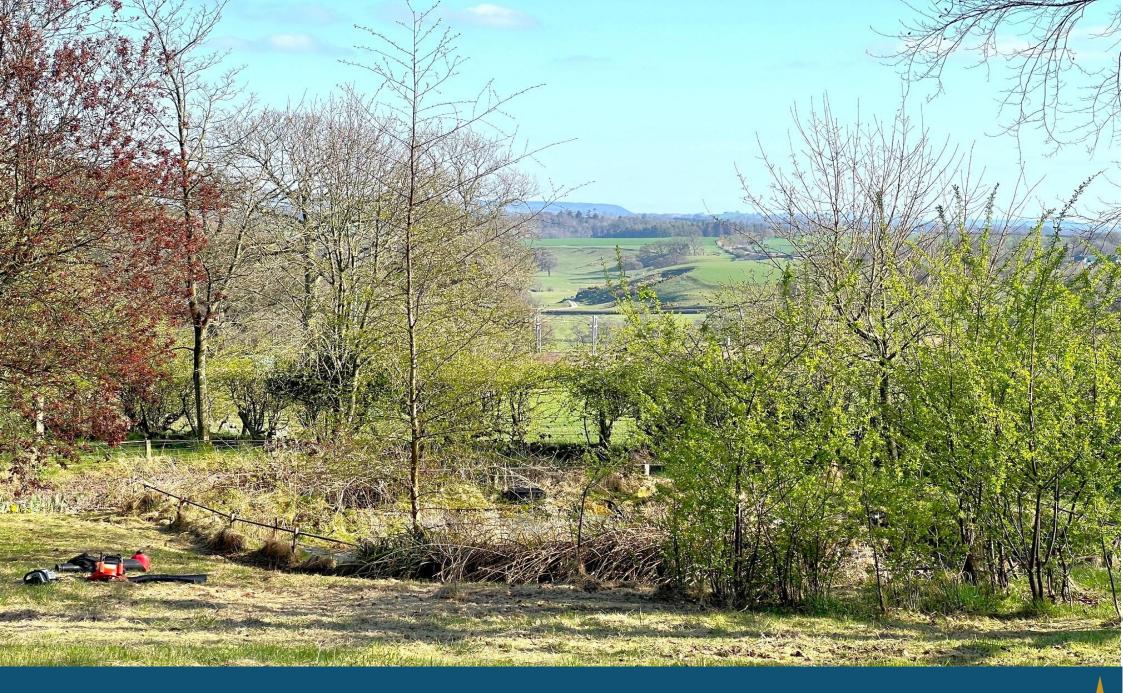

Hayward Tod

Prime Building Plot | The Green | Wreay | Carlisle | CA4 ORL Guide Price £250,000

## **IMPORTANT INFORMATION**

- \* Planning has now lapsed. Vendor is in the process of renewing.
- \* 0.37 acres site
- \* 4 trees on site are protected.
- \* We have been advised that there may be the possibility of connecting to the mains sewerage across the road. We understand there is a connection across the road (behind the pub) that leads to the treatment plant down the lane.
- \* We have been advised that connection to the highway is certainly possible. Highways approved the plans for the drive/access across the verge which is understood to be part of the highway.