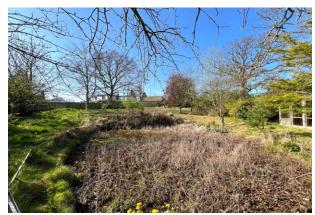

## **IMPORTANT INFORMATION**

- \* Planning has now lapsed. Vendor is in the process of renewing.
- \* 0.37 acres site
- \* 4 trees on site are protected.
- \* We have been advised that there may be the possibility of connecting to the mains sewerage across the road. We understand there is a connection across the road (behind the pub) that leads to the treatment plant down the lane.
- \* We have been advised that connection to the highway is certainly possible. Highways approved the plans for the drive/access across the verge which is understood to be part of the highway.