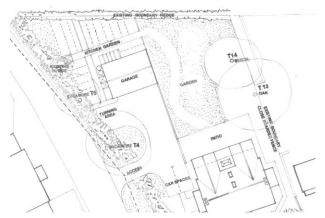

## **IMPORTANT INFORMATION**

- \* Planning has now lapsed. Vendor is in the process of renewing.
- \* 0.37 acres site
- \* 4 trees on site are protected.
- \* We have been advised that there may be the possibility of connecting to the mains sewerage across the road. We understand there is a connection across the road (behind the pub) that leads to the treatment plant down the lane.
- \* We have been advised that connection to the highway is certainly possible. Highways approved the plans for the drive/access across the verge which is understood to be part of the highway.