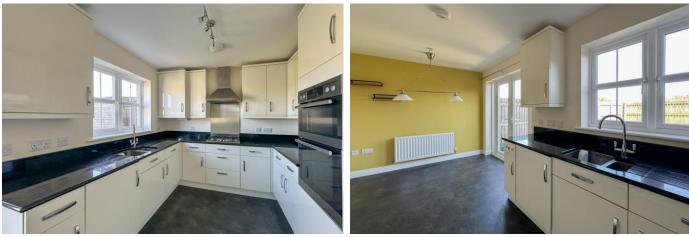

ACCOMMODATION The Hastings by Story Homes is a beautifully designed 3-bedroom semi-detached home, perfect for modern family living. The heart of the home is the open-plan kitchen/dining area, complete with a range of integrated appliances and French doors that open onto the rear garden with an open aspect across fields, ideal for entertaining or relaxing. A separate living room and convenient downstairs WC complete the ground floor. Upstairs, the master bedroom features its own en-suite, complemented by two further well-sized bedrooms and a family bathroom. With driveway parking for two cars, as well as an EV charging point and high-quality finishes throughout, the Hastings offers a perfect blend of style and practicality in a desirable location.