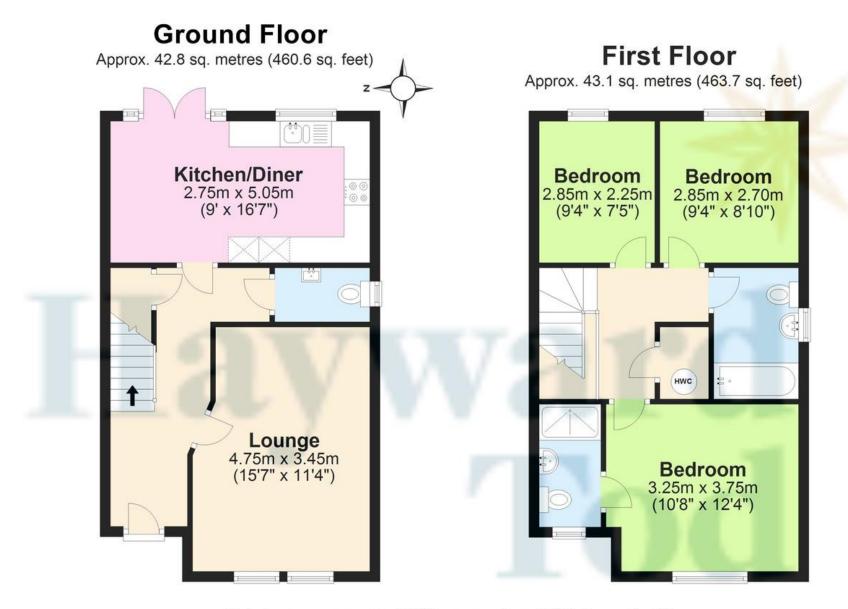

entrance hall and stairs | living room | W.C. | kitchen diner | en-suite main bedroom | two further bedrooms | family bathroom | rear garden and patio | driveway parking for 2 cars | double glazing | gas central heating | mains water, gas, electricity and drainage | EV charging point | council tax band C | EPC B | freehold

ACCOMMODATION The Hastings by Story Homes is a beautifully designed 3-bedroom semi-detached home, perfect for modern family living. The heart of the home is the open-plan kitchen/dining area, complete with a range of integrated appliances and French doors that open onto the rear garden with an open aspect across fields, ideal for entertaining or relaxing. A separate living room and convenient downstairs WC complete the ground floor. Upstairs, the master bedroom features its own en-suite, complemented by two further well-sized bedrooms and a family bathroom. With driveway parking for two cars, as well as an EV charging point and high-quality finishes throughout, the Hastings offers a perfect blend of style and practicality in a desirable location.

Total area: approx. 85.9 sq. metres (924.2 sq. feet)