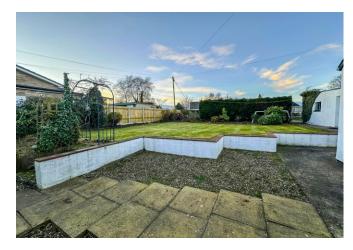

Hayward Tod

2 bed 1 ensuite Semi-Detached Bungalow | 2 Eden View | Park Broom | Carlisle | CA6 4QH £250,000

Well presented and spacious single level cottage. Good size garden and detached garage.

entrance hallway | living room | dining kitchen | utility | bedroom one and en-suite shower | bathroom | bedroom two | detached garage | front lawn | large rear garden | double glazing | LPG central heating | mains water, electricity | private drainage | EPC E | council tax band C | freehold

bedrooms each have their own bathroom, with the larger bedrooms being en-suite. Externally the property sits at the far end of Park Broom along the private section of road, with a small parking area and lawn to the front. The larger parking area and garage are accessed via a lane to the rear, as is the generous rear garden.