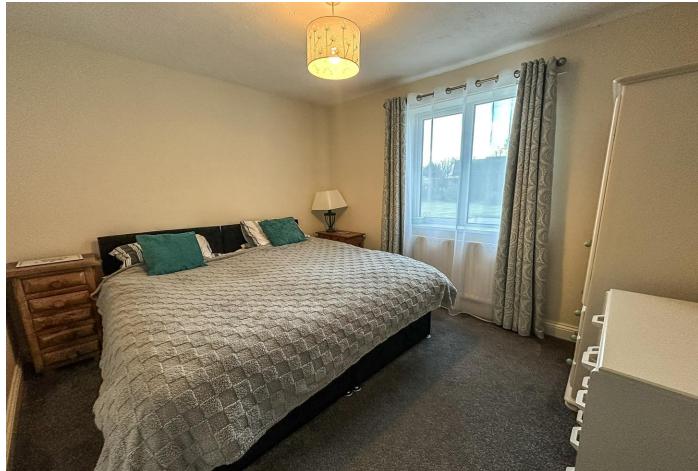

### **ACCOMMODATION**

Well presented throughout the property provides comfortable living and sleeping accommodation, far larger than it would appear from the roadside. All of the rooms are a good size and shape with little wasted space. The living room has a multi fuel stove and provides access through to the kitchen diner at the rear. There are a range of fitted wall and base units. In addition there is a utility room which provides access to the rear garden and has plumbing for a washing machine. There are two bedrooms at the front of the property, both of which are double rooms. The

bedrooms each have their own bathroom, with the larger bedrooms being en-suite. Externally the property sits at the far end of Park Broom along the private section of road, with a small parking area and lawn to the front. The larger parking area and garage are accessed via a lane to the rear, as is the generous rear garden.