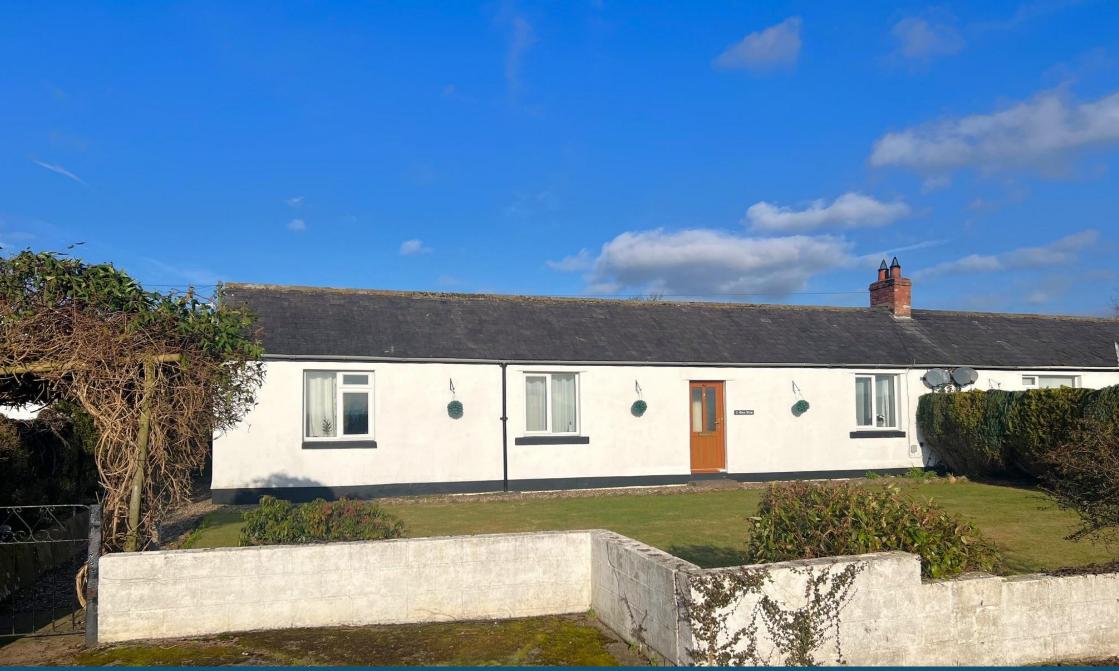

Hayward Tod

2 bed 1 ensuite Semi-Detached Bungalow | 2 Eden View | Park Broom | Carlisle | CA6 4QH £250,000

Well presented and spacious single level cottage. Good size garden and detached garage.

entrance hallway | living room | dining kitchen | utility | bedroom one and en-suite shower | bathroom | bedroom two | detached garage | front lawn | large rear garden | double glazing | LPG central heating | mains water, electricity | private drainage | EPC E | council tax band C | freehold

#### WHY PARK BROOM?

Living in Park Broom offers a peaceful village lifestyle with the added benefit of being just a stone's throw from Carlisle. This charming hamlet enjoys a tranquil setting and river views surrounded by picturesque countryside, perfect for leisurely walks and outdoor activities. Excellent transport links provide easy access to Carlisle's shops, schools, and cultural attractions, making it an ideal location for those seeking a quiet retreat without sacrificing convenience.

### **ACCOMMODATION**

Well presented throughout the property provides comfortable living and sleeping accommodation, far larger than it would appear from the roadside. All of the rooms are a good size and shape with little wasted space. The living room has a multi fuel stove and provides access through to the kitchen diner at the rear. There are a range of fitted wall and base units. In addition there is a utility room which provides access to the rear garden and has plumbing for a washing machine. There are two bedrooms at the front of the property, both of which are double rooms. The

bedrooms each have their own bathroom, with the larger bedrooms being en-suite. Externally the property sits at the far end of Park Broom along the private section of road, with a small parking area and lawn to the front. The larger parking area and garage are accessed via a lane to the rear, as is the generous rear garden.