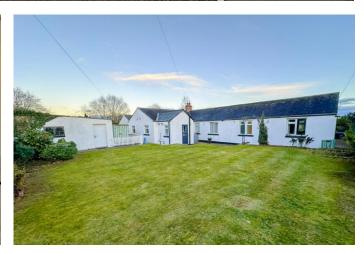

Hayward Tod

2 bed 1 ensuite Semi-Detached Bungalow | 2 Eden View | Park Broom | Carlisle | CA6 4QH £250,000

Well presented and spacious single level cottage. Good size garden and detached garage.

entrance hallway | living room | dining kitchen | utility | bedroom one and en-suite shower | bathroom | bedroom two | detached garage | front lawn | large rear garden | double glazing | LPG central heating | mains water, electricity | private drainage | EPC E | council tax band C | freehold

### **ACCOMMODATION**

Well presented throughout the property provides comfortable living and sleeping accommodation, far larger than it would appear from the roadside. All of the rooms are a good size and shape with little wasted space. The living room has a multi fuel stove and provides access through to the kitchen diner at the rear. There are a range of fitted wall and base units. In addition there is a utility room which provides access to the rear garden and has plumbing for a washing machine. There are two bedrooms at the front of the property, both of which are double rooms. The

bedrooms each have their own bathroom, with the larger bedrooms being en-suite. Externally the property sits at the far end of Park Broom along the private section of road, with a small parking area and lawn to the front. The larger parking area and garage are accessed via a lane to the rear, as is the generous rear garden.