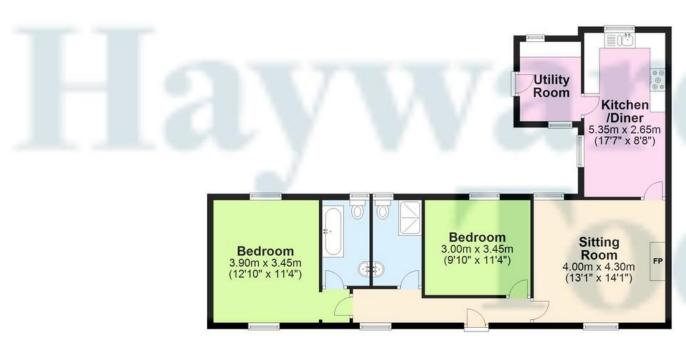

### **ACCOMMODATION**

Well presented throughout the property provides comfortable living and sleeping accommodation, far larger than it would appear from the roadside. All of the rooms are a good size and shape with little wasted space. The living room has a multi fuel stove and provides access through to the kitchen diner at the rear. There are a range of fitted wall and base units. In addition there is a utility room which provides access to the rear garden and has plumbing for a washing machine. There are two bedrooms at the front of the property, both of which are double rooms. The

bedrooms each have their own bathroom, with the larger bedrooms being en-suite. Externally the property sits at the far end of Park Broom along the private section of road, with a small parking area and lawn to the front. The larger parking area and garage are accessed via a lane to the rear, as is the generous rear garden.

## **Ground Floor**

Approx. 93.1 sq. metres (1001.7 sq. feet)

Total area: approx. 93.1 sq. metres (1001.7 sq. feet)