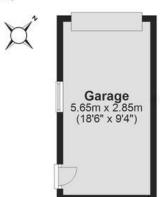

## **Ground Floor**

Approx. 93.1 sq. metres (1001.7 sq. feet)

Total area: approx. 93.1 sq. metres (1001.7 sq. feet)