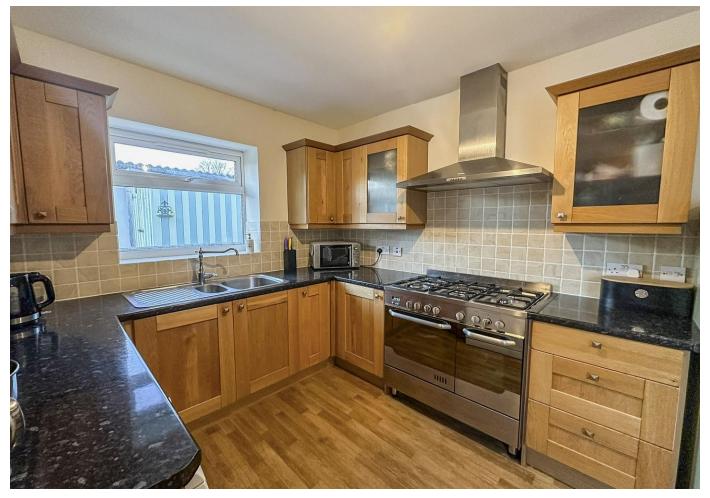

### **ACCOMMODATION**

Well presented throughout the property provides comfortable living and sleeping accommodation, far larger than it would appear from the roadside. All of the rooms are a good size and shape with little wasted space. The living room has a multi fuel stove and provides access through to the kitchen diner at the rear. There are a range of fitted wall and base units. In addition there is a utility room which provides access to the rear garden and has plumbing for a washing machine. There are two bedrooms at the front of the property, both of which are double rooms. The