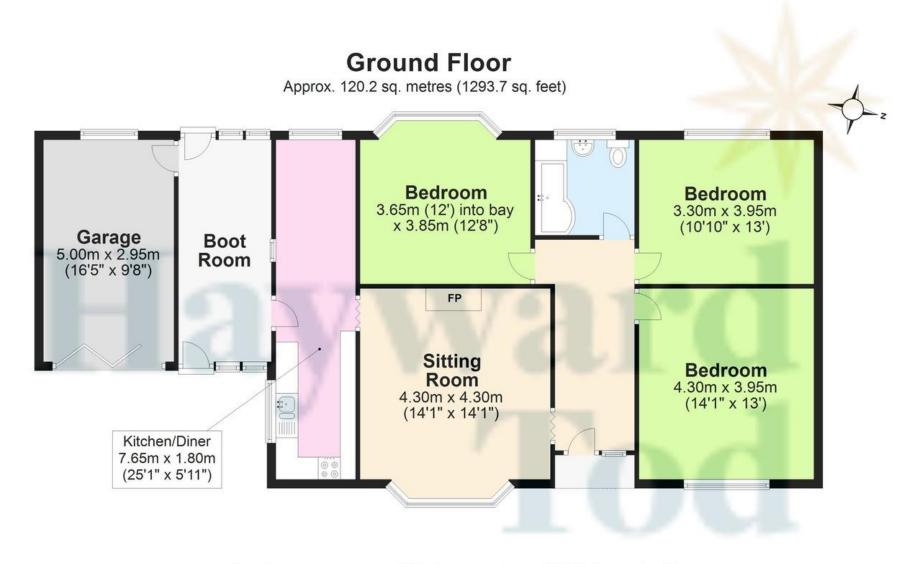

### ACCOMMODATION

The internal accommodation is well balanced with three good size double bedrooms and the family bathroom occupying one side of the property and a well proportioned living room and dining kitchen the other. A glazed utility space connects the kitchen to the large garage. The kitchen has a range of fitted units and the dining area overlooks the open fields to the rear. The living room, at the front of the property has a wood burning stove and overlooks the large front lawn. The bathroom has a shower over the bath and sits centrally in the property. There is a small garden and decked area at the rear and an outlook over fields. The overall privacy offered by the plot is superb yet does not feel isolated and the wider location provides peace and quiet whilst retaining access to Carlisle and the wider region.

Total area: approx. 120.2 sq. metres (1293.7 sq. feet)