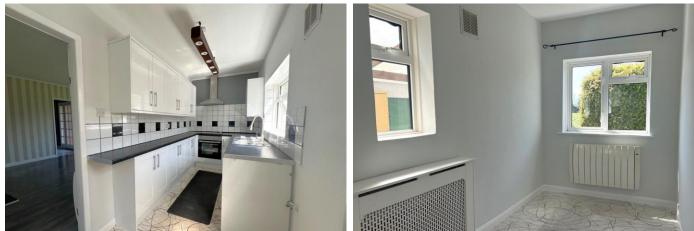

### ACCOMMODATION

The internal accommodation is well balanced with three good size double bedrooms and the family bathroom occupying one side of the property and a well proportioned living room and dining kitchen the other. A glazed utility space connects the kitchen to the large garage. The kitchen has a range of fitted units and the dining area overlooks the open fields to the rear. The living room, at the front of the property has a wood burning stove and overlooks the large front lawn. The bathroom has a shower over the bath and sits centrally in the property. There is a small garden and decked area at the rear and an outlook over fields. The overall privacy offered by the plot is superb yet does not feel isolated and the wider location provides peace and quiet whilst retaining access to Carlisle and the wider region.