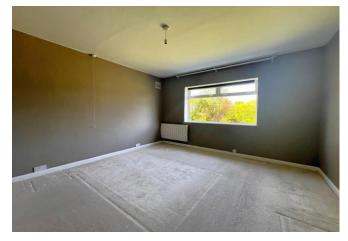

### ACCOMMODATION

The internal accommodation is well balanced with three good size double bedrooms and the family bathroom occupying one side of the property and a well proportioned living room and dining kitchen the other. A glazed utility space connects the kitchen to the large garage. The kitchen has a range of fitted units and the dining area overlooks the open fields to the rear. The living room, at the front of the property has a wood burning stove and overlooks the large front lawn. The bathroom has a shower over the bath and sits centrally in the property. There is a small garden and decked area at the rear and an outlook over fields. The overall privacy offered by the plot is superb yet does not feel isolated and the wider location provides peace and quiet whilst retaining access to Carlisle and the wider region.