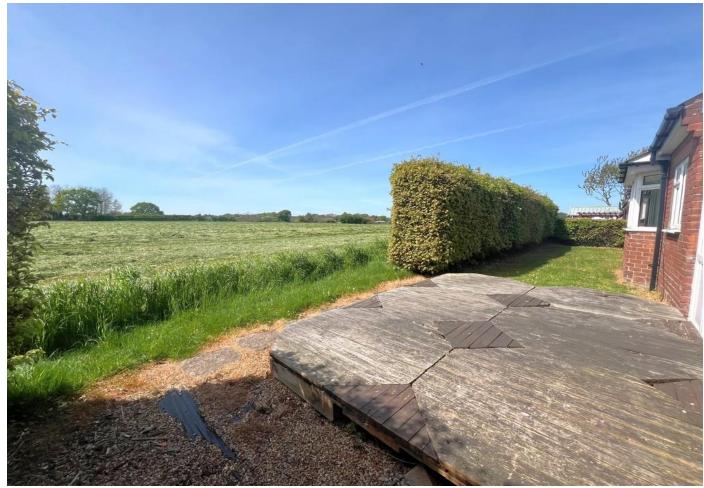

### ACCOMMODATION

The internal accommodation is well balanced with three good size double bedrooms and the family bathroom occupying one side of the property and a well proportioned living room and dining kitchen the other. A glazed utility space connects the kitchen to the large garage. The kitchen has a range of fitted units and the dining area overlooks the open fields to the rear. The living room, at the front of the property has a wood burning stove and overlooks the large front lawn. The bathroom has a shower over the bath and sits centrally in the property. There is a small garden and decked area at the rear and an outlook over fields. The overall privacy offered by the plot is superb yet does not feel isolated and the wider location provides peace and quiet whilst retaining access to Carlisle and the wider region.