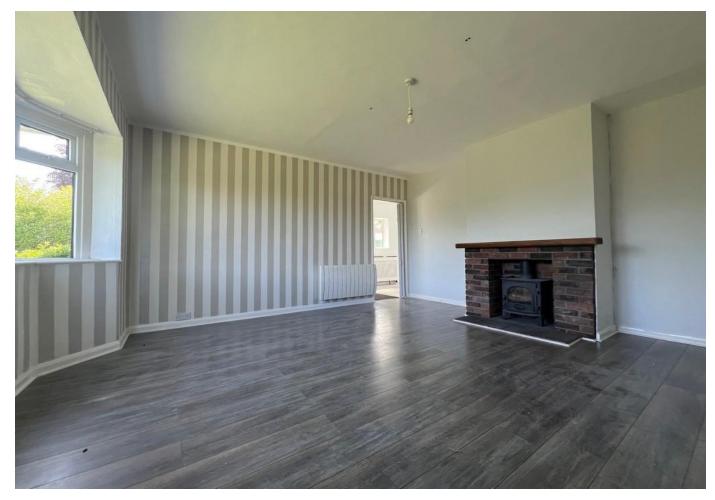

### ACCOMMODATION

The internal accommodation is well balanced with three good size double bedrooms and the family bathroom occupying one side of the property and a well proportioned living room and dining kitchen the other. A glazed utility space connects the kitchen to the large garage. The kitchen has a range of fitted units and the dining area overlooks the open fields to the rear. The living room, at the front of the property has a wood burning stove and overlooks the large front lawn. The bathroom has a shower over the bath and sits centrally in the property. There is a small garden and decked area at the rear and an outlook over fields. The overall privacy offered by the plot is superb yet does not feel isolated and the wider location provides peace and quiet whilst retaining access to Carlisle and the wider region.