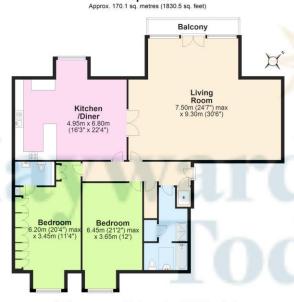

## **APPROXIMATE MILEAGES**

City Centre 3 | M6 motorway 2 | Wetheral 4 | Scotby 3.5

Top Floor

Total area: approx. 170.1 sq. metres (1830.5 sq. feet)

#### **ACCOMODATION**

Rarely do such impressively large apartments come to the market in Carlisle. Top floor and lift served the property has open views to the rear which can be enjoyed from the large balcony. The property has the proportions of a generous bungalow but without the worry of building or garden maintenance. The large balcony provides outside space and the property is close to parkland for those wishing to further stretch their legs. The huge living room has double doors opening through to the equally sizable kitchen diner. The kitchen has a range of fitted units, integrated appliances and a breakfast bar. There are two good double bedrooms, the larger of which has an en-suite W.C. which was previously a shower room and could easily be reinstated as such if desired. The main bathroom has both a bath and a large shower. A good size storage cupboard is also found in the hallway. The property has the benefit of not one but two allocated parking spaces, conveniently located immediately adjacent to the main entrance of the block.