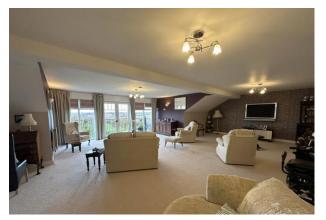

#### **ACCOMODATION**

Rarely do such impressively large apartments come to the market in Carlisle. Top floor and lift served the property has open views to the rear which can be enjoyed from the large balcony. The property has the proportions of a generous bungalow but without the worry of building or garden maintenance. The large balcony provides outside space and the property is close to parkland for those wishing to further stretch their legs. The huge living room has double doors opening through to the equally sizable kitchen diner. The kitchen has a range of fitted units, integrated appliances and a breakfast bar. There are two good double bedrooms, the larger of which has an en-suite W.C. which was previously a shower room and could easily be reinstated as such if desired. The main bathroom has both a bath and a large shower. A good size storage cupboard is also found in the hallway. The property has the benefit of not one but two allocated parking spaces, conveniently located immediately adjacent to the main entrance of the block.