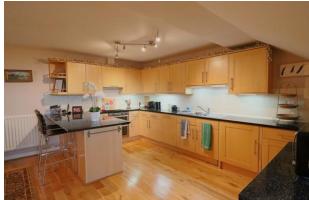

#### **ACCOMODATION**

Rarely do such impressively large apartments come to the market in Carlisle. Top floor and lift served the property has open views to the rear which can be enjoyed from the large balcony. The property has the proportions of a generous bungalow but without the worry of building or garden maintenance. The large balcony provides outside space and the property is close to parkland for those wishing to further stretch their legs. The huge living room has double doors opening through to the equally sizable kitchen diner. The kitchen has a range of fitted units, integrated appliances and a breakfast bar. There are two good double bedrooms, the larger of which has an en-suite W.C. which was previously a shower room and could easily be reinstated as such if desired. The main bathroom has both a bath and a large shower. A good size storage cupboard is also found in the hallway. The property has the benefit of not one but two allocated parking spaces, conveniently located immediately adjacent to the main entrance of the block.