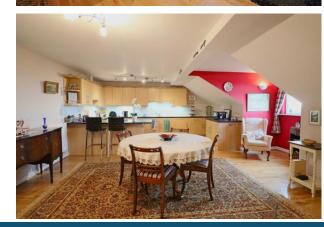

#### **ACCOMODATION**

Rarely do such impressively large apartments come to the market in Carlisle. Top floor and lift served the property has open views to the rear which can be enjoyed from the large balcony. The property has the proportions of a generous bungalow but without the worry of building or garden maintenance. The large balcony provides outside space and the property is close to parkland for those wishing to further stretch their legs. The huge living room has double doors opening through to the equally sizable kitchen diner. The kitchen has a range of fitted units, integrated appliances and a breakfast bar. There are two good double bedrooms, the larger of which has an en-suite W.C. which was previously a shower room and could easily be reinstated as such if desired. The main bathroom has both a bath and a large shower. A good size storage cupboard is also found in the hallway. The property has the benefit of not one but two allocated parking spaces, conveniently located immediately adjacent to the main entrance of the block.