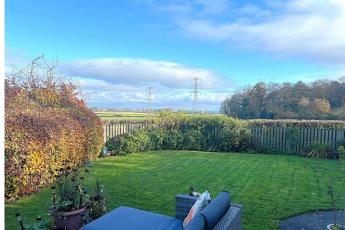

modern bathroom and a study. The main bedroom has a smart ensuite shower room. The living space is excellent. The spacious living room has a stove and features a large floor to ceiling window. Glass double doors access the stylish contemporary kitchen with an island, sleek quartz worktops and a Quooker Tap. Integral appliances include a wall oven, microwave, warming draw, dishwasher and American style fridge freezer. The garden room has high ceilings and windows to three elevations. The pleasant lawned gardens are open to the big rural view. The garage is at the rear with a right of access over a neighbours back lane.