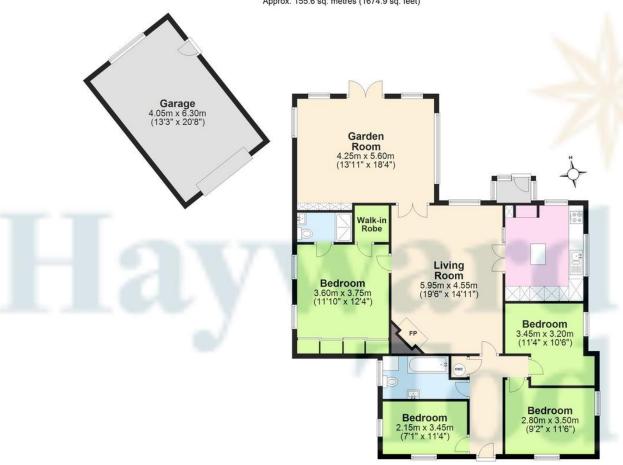

# **ACCOMMODATION SUMMARY**

Hall | Spacious living room | Large garden room | Fitted kitchen | Rear double bedroom one with modern ensuite shower room | Front double bedroom two | Front bedroom three | Study/bedroom four | Modern bathroom | Manageable lawned garden | Parking | Garage | Mains water | Compliant septic tank | Oil central heating | Double glazing | EPC rating - D | Council Tax Band - C | Freehold | Access via an unadopted lane

# **Ground Floor**

Approx. 155.6 sq. metres (1674.9 sq. feet)

Total area: approx. 155.6 sq. metres (1674.9 sq. feet)