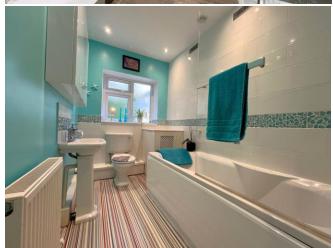

# **ACCOMMODATION SUMMARY**

Hall | Spacious living room | Large garden room | Fitted kitchen | Rear double bedroom one with modern ensuite shower room | Front double bedroom two | Front bedroom three | Study/bedroom four | Modern bathroom | Manageable lawned garden | Parking | Garage | Mains water | Compliant septic tank | Oil central heating | Double glazing | EPC rating - D | Council Tax Band - C | Freehold | Access via an unadopted lane

modern bathroom and a study. The main bedroom has a smart ensuite shower room. The living space is excellent. The spacious living room has a stove and features a large floor to ceiling window. Glass double doors access the stylish contemporary kitchen with an island, sleek quartz worktops and a Quooker Tap. Integral appliances include a wall oven, microwave, warming draw, dishwasher and American style fridge freezer. The garden room has high ceilings and windows to three elevations. The pleasant lawned gardens are open to the big rural view. The garage is at the rear with a right of access over a neighbours back lane.