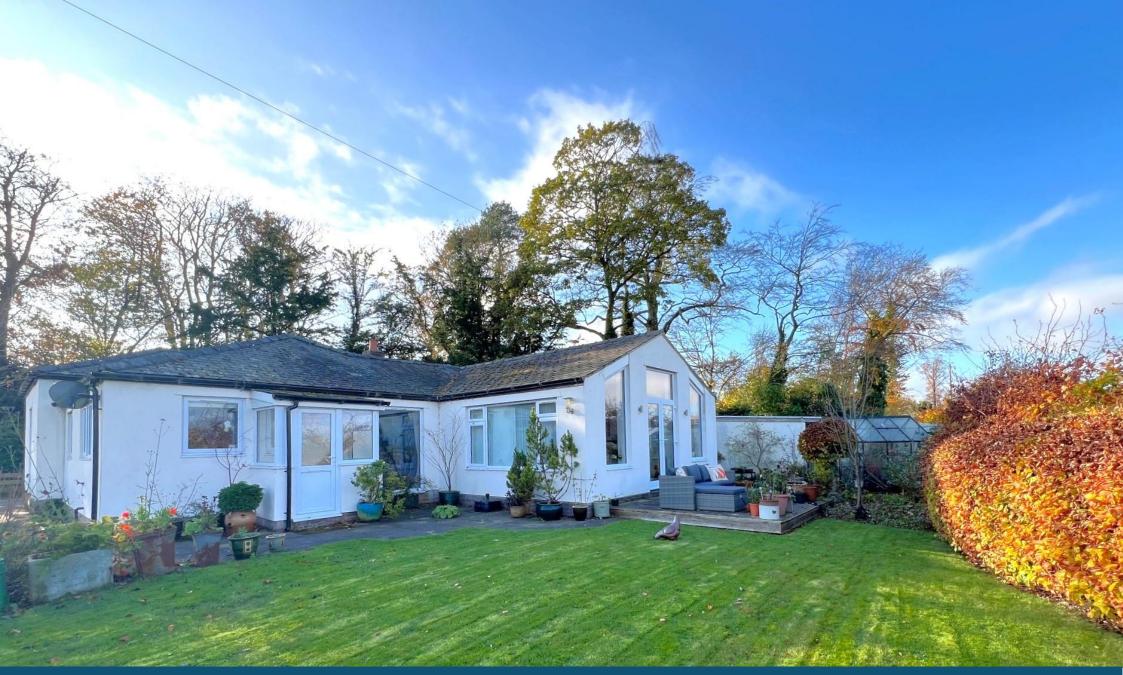

**3 bed Detached Bungalow** | East Lodge | Houghton House | Carlisle | CA6 4JN Guide Price £350,000

An appealing three bed detached bungalow with well balanced accommodation circa 1,398 Sq. ft. Lovely rural setting close to Houghton village and M6.

# **LOCATION**

Beautifully tucked away down a 0.4 mile unadopted track in rural surrounds yet just 3 minutes from Houghton Village Shop and 4 minutes from the M6. Easy access to out region's area of natural and historic interest including Hadrian's Wall UNESCO World Heritage Site, Eden Valley, Lake District and Scottish Borders. Excellent nearby amenities including supermarkets and convenient for the regional capitol Carlisle and Westcoast Mainline for London in around 3 hours 20 minutes.

#### **DESCRIPTION**

An attractive detached bungalow with an impressive contemporary interior including a wonderful garden room with extensive glazing to the private garden and view. The property is offered in good order having three bedrooms, a

modern bathroom and a study. The main bedroom has a smart ensuite shower room. The living space is excellent. The spacious living room has a stove and features a large floor to ceiling window. Glass double doors access the stylish contemporary kitchen with an island, sleek quartz worktops and a Quooker Tap. Integral appliances include a wall oven, microwave, warming draw, dishwasher and American style fridge freezer. The garden room has high ceilings and windows to three elevations. The pleasant lawned gardens are open to the big rural view. The garage is at the rear with a right of access over a neighbours back lane.