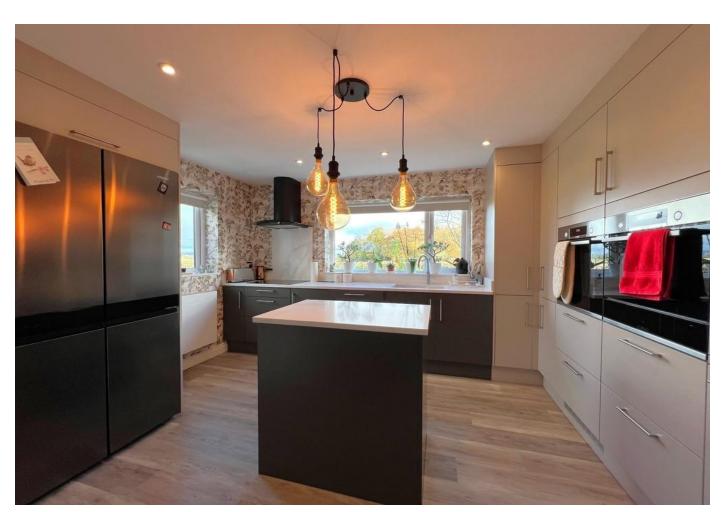

modern bathroom and a study. The main bedroom has a smart ensuite shower room. The living space is excellent. The spacious living room has a stove and features a large floor to ceiling window. Glass double doors access the stylish contemporary kitchen with an island, sleek quartz worktops and a Quooker Tap. Integral appliances include a wall oven, microwave, warming draw, dishwasher and American style fridge freezer. The garden room has high ceilings and windows to three elevations. The pleasant lawned gardens are open to the big rural view. The garage is at the rear with a right of access over a neighbours back lane.