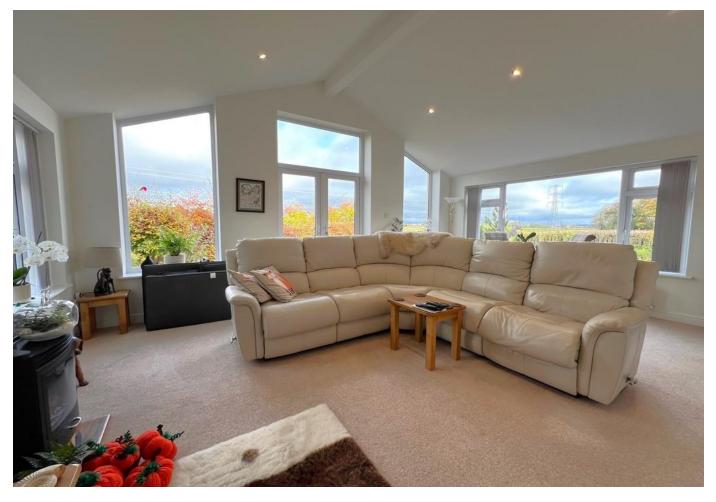

#### **DESCRIPTION**

An attractive detached bungalow with an impressive contemporary interior including a wonderful garden room with extensive glazing to the private garden and view. The property is offered in good order having three bedrooms, a

modern bathroom and a study. The main bedroom has a smart ensuite shower room. The living space is excellent. The spacious living room has a stove and features a large floor to ceiling window. Glass double doors access the stylish contemporary kitchen with an island, sleek quartz worktops and a Quooker Tap. Integral appliances include a wall oven, microwave, warming draw, dishwasher and American style fridge freezer. The garden room has high ceilings and windows to three elevations. The pleasant lawned gardens are open to the big rural view. The garage is at the rear with a right of access over a neighbours back lane.