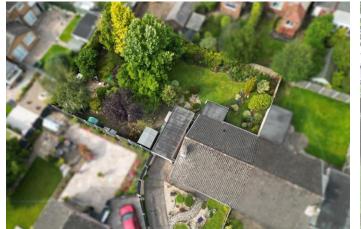

#### ACCOMMODATION

Having undergone recent modernisation at the hands of the current owner the property is offered in excellent condition. No expense has been spared, with quality hard wood flooring and top of the range kitchen appliances setting the standards throughout. There is a good size living room with stove, as well as two double bedrooms, one to the front and the second to the rear. The second bedroom is currently being utilised as a dining room/study. The kitchen, again at the rear of the property provides plenty of storage and overlooks the beautifully landscaped and generous gardens. Access to the garden is also through the kitchen. There is also a modern tiled shower room. As wonderful as the property is internally, it is outside where it really comes in to its own, benefitting from a far larger plot than the surrounding properties it is a real gardeners paradise. Driveway parking is provided at the front of the property as well as a detached garage. The rear garden offers areas of lawn, borders, wild flowers, patio and seating and has been thoughtfully designed to provide pleasing vistas wherever you may be sat.