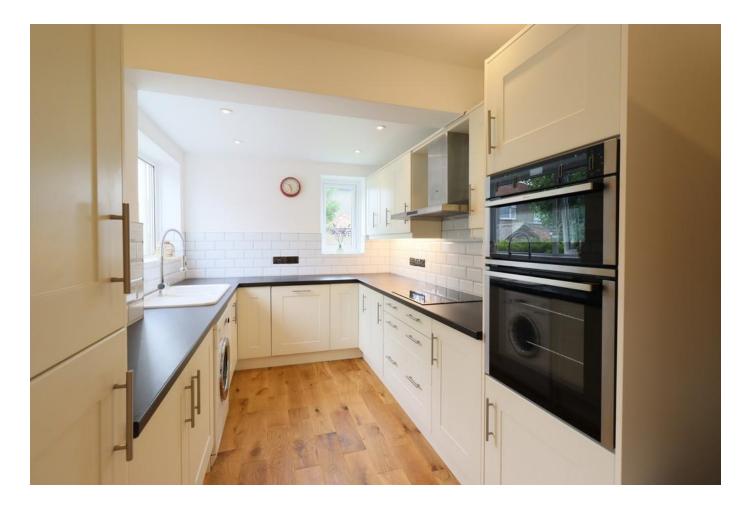

#### ACCOMMODATION

Having undergone recent modernisation at the hands of the current owner the property is offered in excellent condition. No expense has been spared, with quality hard wood flooring and top of the range kitchen appliances setting the standards throughout. There is a good size living room with stove, as well as two double bedrooms, one to the front and the second to the rear. The second bedroom is currently being utilised as a dining room/study. The kitchen, again at the rear of the property provides plenty of storage and overlooks the beautifully landscaped and generous gardens. Access to the garden is also through the kitchen. There is also a modern tiled shower room. As wonderful as the property is internally, it is outside where it really comes in to its own, benefitting from a far larger plot than the surrounding properties it is a real gardeners paradise. Driveway parking is provided at the front of the property as well as a detached garage. The rear garden offers areas of lawn, borders, wild flowers, patio and seating and has been thoughtfully designed to provide pleasing vistas wherever you may be sat.