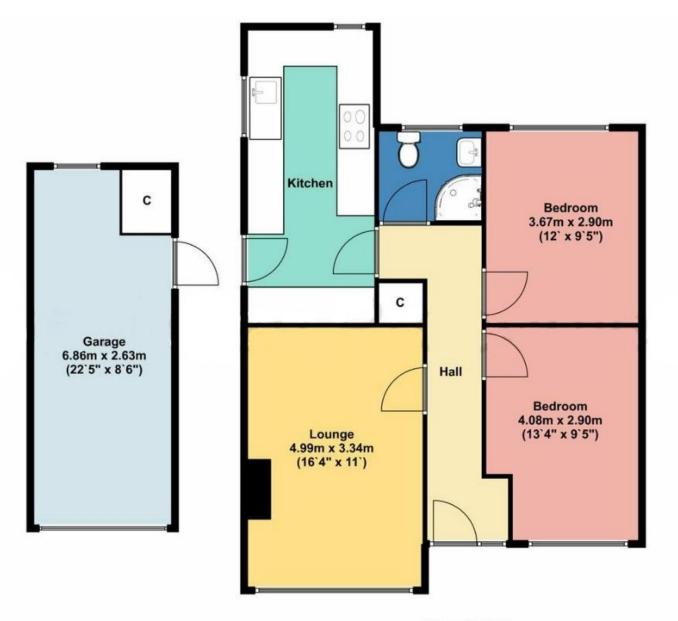

#### ACCOMMODATION

Having undergone recent modernisation at the hands of the current owner the property is offered in excellent condition. No expense has been spared, with quality hard wood flooring and top of the range kitchen appliances setting the standards throughout. There is a good size living room with stove, as well as two double bedrooms, one to the front and the second to the rear. The second bedroom is currently being utilised as a dining room/study. The kitchen, again at the rear of the property provides plenty of storage and overlooks the beautifully landscaped and generous gardens. Access to the garden is also through the kitchen. There is also a modern tiled shower room. As wonderful as the property is internally, it is outside where it really comes in to its own, benefitting from a far larger plot than the surrounding properties it is a real gardeners paradise. Driveway parking is provided at the front of the property as well as a detached garage. The rear garden offers areas of lawn, borders, wild flowers, patio and seating and has been thoughtfully designed to provide pleasing vistas wherever you may be sat.

Floor Space Approx 63.00 Sq meters (678.00 Sq feet).