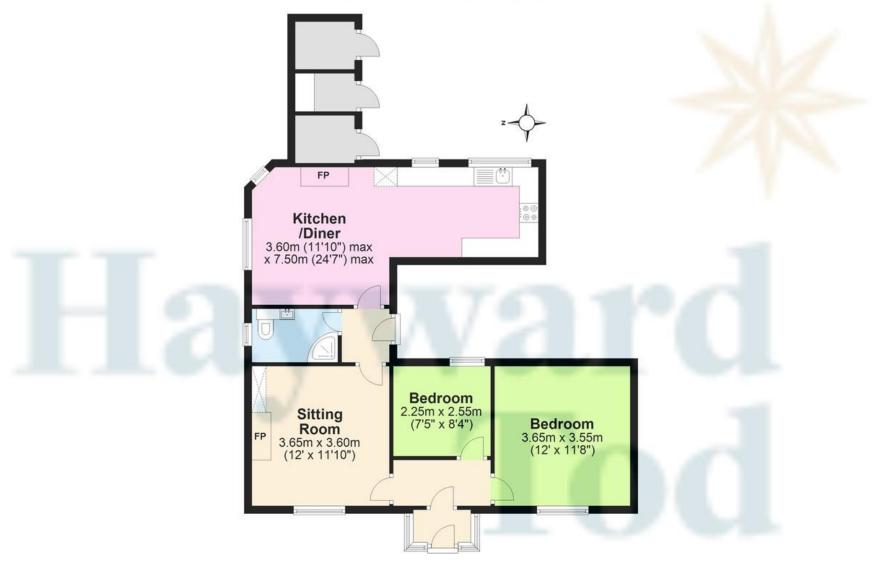

#### **ACCOMMODATION SUMMARY**

Glazed porch | Hall | Sitting room | Open plan dining kitchen | Front double bedroom one | rear bedroom two | Shower room | Paved forecourt parking | Private rear garden | Three stores | All mains services | Gas central heating | Double glazing | Council Tax Bad - B | EPC - D | Freehold

#### DESCRIPTION

A most impressive detached cottage offered with vacant possession and in excellent order. The property has been thoroughly modernised and decorated throughout including new carpets and flooring, curtains and a beautiful new kitchen and shower room. The property is ready to occupy. The sitting room features a contemporary electric heater with ambient lighting. Of great interest is the lovely open plan dining kitchen with integral appliances. There are windows to two elevations including two with a private aspect east to the rear garden. The shower room is nicely finished with chrome to wel radiator and backlite vanity mirror. There is a double and a good single bedroom. The block paved forecourt provides parking for two cars and the private rear garden has three stores.

# Ground Floor

Approx. 70.9 sq. metres (763.6 sq. feet)

Total area: approx. 70.9 sq. metres (763.6 sq. feet)