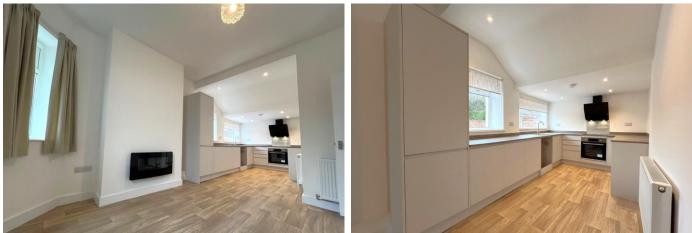

#### DESCRIPTION

A most impressive detached cottage offered with vacant possession and in excellent order. The property has been thoroughly modernised and decorated throughout including new carpets and flooring, curtains and a beautiful new kitchen and shower room. The property is ready to occupy. The sitting room features a contemporary electric heater with ambient lighting. Of great interest is the lovely open plan dining kitchen with integral appliances. There are windows to two elevations including two with a private aspect east to the rear garden. The shower room is nicely finished with chrome to wel radiator and backlite vanity mirror. There is a double and a good single bedroom. The block paved forecourt provides parking for two cars and the private rear garden has three stores.