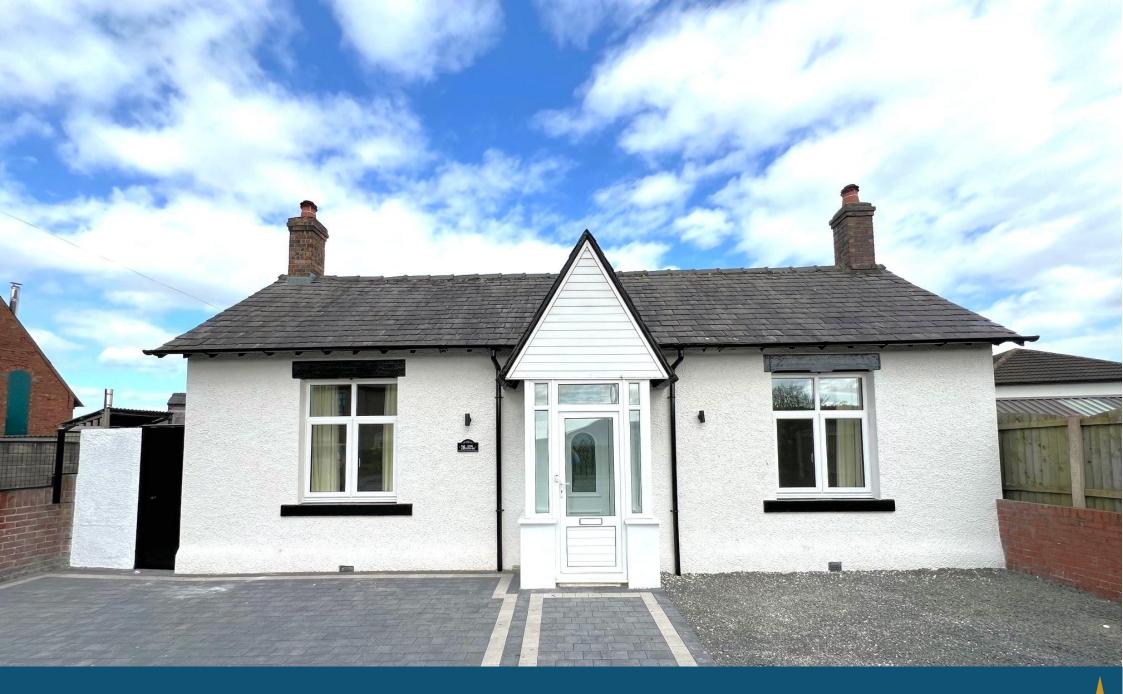

Hayward<br/>Tod2 bedroom Detached Bungalow | Lavengro | 218 Kingstown Road | Carlisle | CA3 0DE<br/>Offers In Excess Of £250,000

An attractive two bed detached cottage now fully refurbished and decorated throughout with new carpets and flooring, a sleek new kitchen and shower room. Ready to occupy with no onward chain. Off street parking. Private rear garden. Convenient location just north of the city close to an excellent range of local amenities and the M6.

#### DESCRIPTION

A most impressive detached cottage offered with vacant possession and in excellent order. The property has been thoroughly modernised and decorated throughout including new carpets and flooring, curtains and a beautiful new kitchen and shower room. The property is ready to occupy. The sitting room features a contemporary electric heater with ambient lighting. Of great interest is the lovely open plan dining kitchen with integral appliances. There are windows to two elevations including two with a private aspect east to the rear garden. The shower room is nicely finished with chrome to wel radiator and backlite vanity mirror. There is a double and a good single bedroom. The block paved forecourt provides parking for two cars and the private rear garden has three stores.