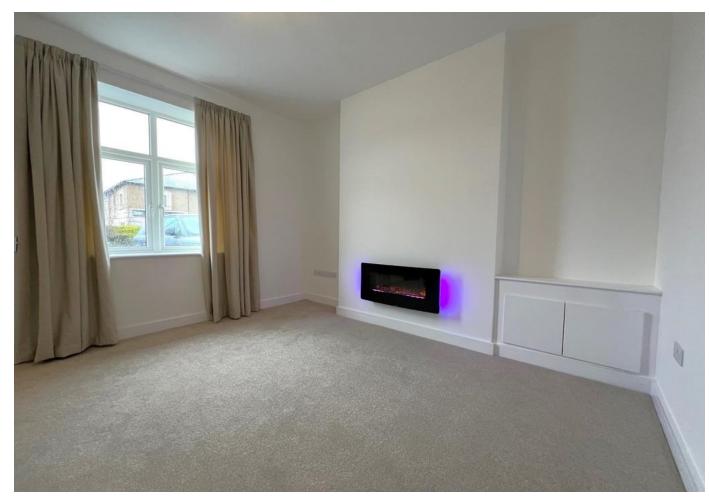

#### DESCRIPTION

A most impressive detached cottage offered with vacant possession and in excellent order. The property has been thoroughly modernised and decorated throughout including new carpets and flooring, curtains and a beautiful new kitchen and shower room. The property is ready to occupy. The sitting room features a contemporary electric heater with ambient lighting. Of great interest is the lovely open plan dining kitchen with integral appliances. There are windows to two elevations including two with a private aspect east to the rear garden. The shower room is nicely finished with chrome to wel radiator and backlite vanity mirror. There is a double and a good single bedroom. The block paved forecourt provides parking for two cars and the private rear garden has three stores.