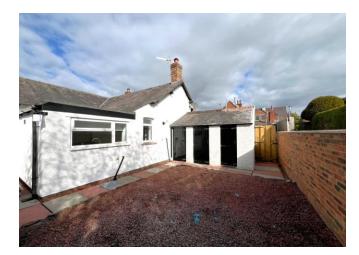

#### DESCRIPTION

A most impressive detached cottage offered with vacant possession and in excellent order. The property has been thoroughly modernised and decorated throughout including new carpets and flooring, curtains and a beautiful new kitchen and shower room. The property is ready to occupy. The sitting room features a contemporary electric heater with ambient lighting. Of great interest is the lovely open plan dining kitchen with integral appliances. There are windows to two elevations including two with a private aspect east to the rear garden. The shower room is nicely finished with chrome to wel radiator and backlite vanity mirror. There is a double and a good single bedroom. The block paved forecourt provides parking for two cars and the private rear garden has three stores.