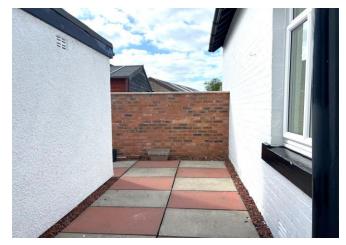

#### **ACCOMMODATION SUMMARY**

Glazed porch | Hall | Sitting room | Open plan dining kitchen | Front double bedroom one | rear bedroom two | Shower room | Paved forecourt parking | Private rear garden | Three stores | All mains services | Gas central heating | Double glazing | Council Tax Bad - B | EPC - D | Freehold

#### DESCRIPTION

A most impressive detached cottage offered with vacant possession and in excellent order. The property has been thoroughly modernised and decorated throughout including new carpets and flooring, curtains and a beautiful new kitchen and shower room. The property is ready to occupy. The sitting room features a contemporary electric heater with ambient lighting. Of great interest is the lovely open plan dining kitchen with integral appliances. There are windows to two elevations including two with a private aspect east to the rear garden. The shower room is nicely finished with chrome to wel radiator and backlite vanity mirror. There is a double and a good single bedroom. The block paved forecourt provides parking for two cars and the private rear garden has three stores.