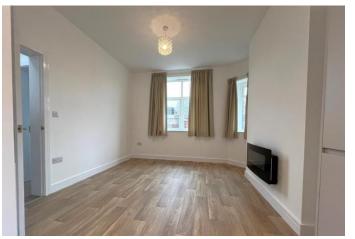

#### **ACCOMMODATION SUMMARY**

Glazed porch | Hall | Sitting room | Open plan dining kitchen | Front double bedroom one | rear bedroom two | Shower room | Paved forecourt parking | Private rear garden | Three stores | All mains services | Gas central heating | Double glazing | Council Tax Bad - B | EPC - D | Freehold

#### DESCRIPTION

A most impressive detached cottage offered with vacant possession and in excellent order. The property has been thoroughly modernised and decorated throughout including new carpets and flooring, curtains and a beautiful new kitchen and shower room. The property is ready to occupy. The sitting room features a contemporary electric heater with ambient lighting. Of great interest is the lovely open plan dining kitchen with integral appliances. There are windows to two elevations including two with a private aspect east to the rear garden. The shower room is nicely finished with chrome to wel radiator and backlite vanity mirror. There is a double and a good single bedroom. The block paved forecourt provides parking for two cars and the private rear garden has three stores.