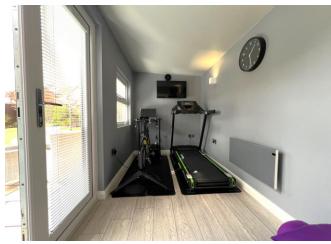

room with French doors to a private patio. The magnificent garden room has three glazed elevations, a skylight and French doors to the rear garden and patio. This is a fabulous space with a favourable north west aspect. The fitted kitchen is a slick affair with quality integrated NEFF appliances. All the bedrooms and family bathroom are on the first floor. The main bedroom has a range of fitted furniture and a beautiful contemporary ensuite shower room with the benefit of a window. Externally the landscaped gardens compliment the property. Of interest is the detached gym/home office and covered patio. The Jacuzzi is available by separate negotiation.