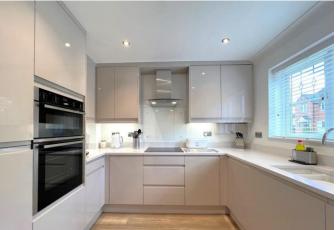

room with French doors to a private patio. The magnificent garden room has three glazed elevations, a skylight and French doors to the rear garden and patio. This is a fabulous space with a favourable north west aspect. The fitted kitchen is a slick affair with quality integrated NEFF appliances. All the bedrooms and family bathroom are on the first floor. The main bedroom has a range of fitted furniture and a beautiful contemporary ensuite shower room with the benefit of a window. Externally the landscaped gardens compliment the property. Of interest is the detached gym/home office and covered patio. The Jacuzzi is available by separate negotiation.