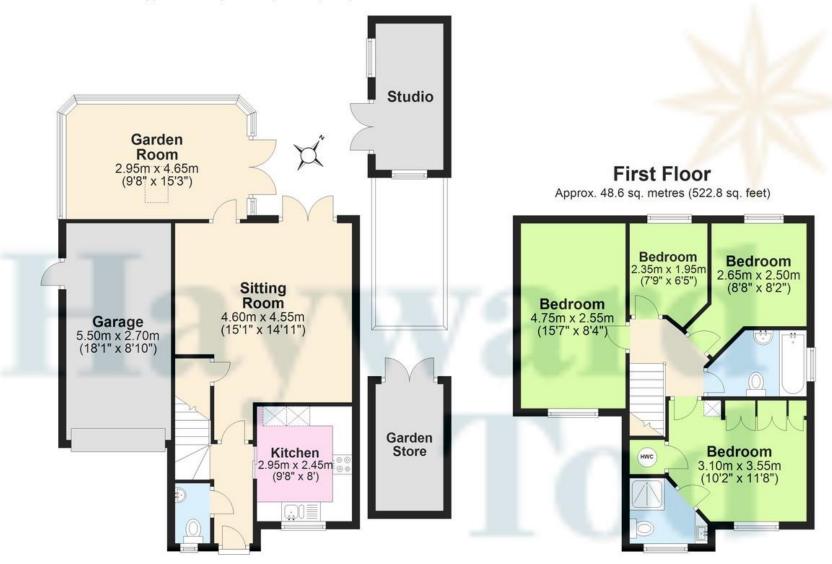

#### **ACCOMMODATION SUMMARY**

Hall and stairs | Cloakroom | Sitting room | Generous garden room | Stylish fitted kitchen | Landing | Front double bedroom one with ensuite shower room | Front double bedroom two | Rear double bedroom three | Rear bedroom four | bathroom | Forecourt lawned garden | Paved parking for three cars | Garage | Rear landscaped garden | Home office/gym | Covered patio area | Shed | All mains services | Gas central heating | Double glazing | Burglar alarm | Council tax band - C | EPC - C | Freehold

#### **DESCRIPTION**

Number 20 is a superb modern detached home in excellent condition having been extended and improved to provide beautifully presented and well maintained accommodation. The living space is desirable and includes a spacious sitting

room with French doors to a private patio. The magnificent garden room has three glazed elevations, a skylight and French doors to the rear garden and patio. This is a fabulous space with a favourable north west aspect. The fitted kitchen is a slick affair with quality integrated NEFF appliances. All the bedrooms and family bathroom are on the first floor. The main bedroom has a range of fitted furniture and a beautiful contemporary ensuite shower room with the benefit of a window. Externally the landscaped gardens compliment the property. Of interest is the detached gym/home office and covered patio. The Jacuzzi is available by separate negotiation.

## **Ground Floor**

Approx. 65.5 sq. metres (704.7 sq. feet)

Total area: approx. 114.0 sq. metres (1227.5 sq. feet)