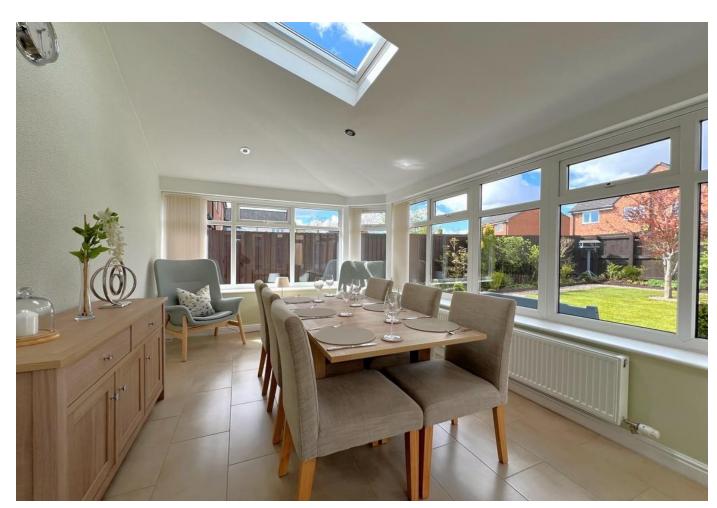

room with French doors to a private patio. The magnificent garden room has three glazed elevations, a skylight and French doors to the rear garden and patio. This is a fabulous space with a favourable north west aspect. The fitted kitchen is a slick affair with quality integrated NEFF appliances. All the bedrooms and family bathroom are on the first floor. The main bedroom has a range of fitted furniture and a beautiful contemporary ensuite shower room with the benefit of a window. Externally the landscaped gardens compliment the property. Of interest is the detached gym/home office and covered patio. The Jacuzzi is available by separate negotiation.