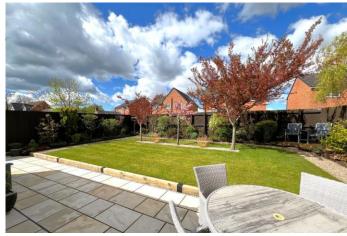

room with French doors to a private patio. The magnificent garden room has three glazed elevations, a skylight and French doors to the rear garden and patio. This is a fabulous space with a favourable north west aspect. The fitted kitchen is a slick affair with quality integrated NEFF appliances. All the bedrooms and family bathroom are on the first floor. The main bedroom has a range of fitted furniture and a beautiful contemporary ensuite shower room with the benefit of a window. Externally the landscaped gardens compliment the property. Of interest is the detached gym/home office and covered patio. The Jacuzzi is available by separate negotiation.