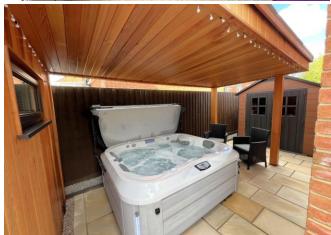

room with French doors to a private patio. The magnificent garden room has three glazed elevations, a skylight and French doors to the rear garden and patio. This is a fabulous space with a favourable north west aspect. The fitted kitchen is a slick affair with quality integrated NEFF appliances. All the bedrooms and family bathroom are on the first floor. The main bedroom has a range of fitted furniture and a beautiful contemporary ensuite shower room with the benefit of a window. Externally the landscaped gardens compliment the property. Of interest is the detached gym/home office and covered patio. The Jacuzzi is available by separate negotiation.