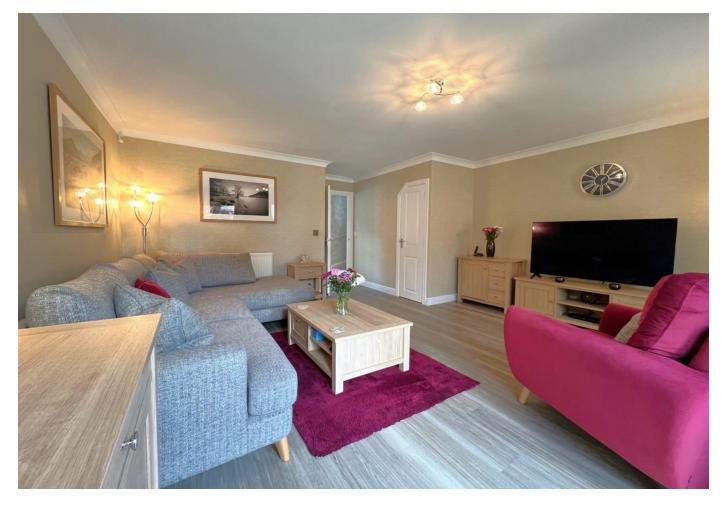

#### **DESCRIPTION**

Number 20 is a superb modern detached home in excellent condition having been extended and improved to provide beautifully presented and well maintained accommodation. The living space is desirable and includes a spacious sitting

room with French doors to a private patio. The magnificent garden room has three glazed elevations, a skylight and French doors to the rear garden and patio. This is a fabulous space with a favourable north west aspect. The fitted kitchen is a slick affair with quality integrated NEFF appliances. All the bedrooms and family bathroom are on the first floor. The main bedroom has a range of fitted furniture and a beautiful contemporary ensuite shower room with the benefit of a window. Externally the landscaped gardens compliment the property. Of interest is the detached gym/home office and covered patio. The Jacuzzi is available by separate negotiation.