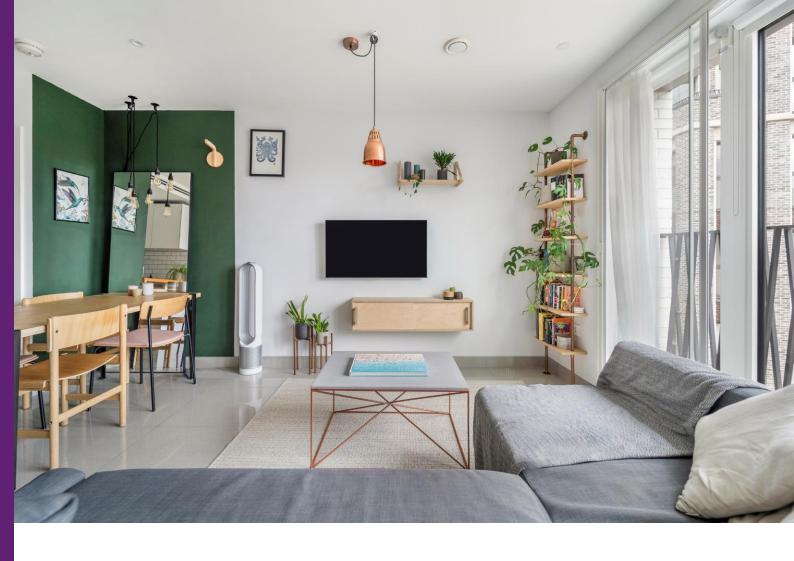

## **Delphini Apartments**

10 St. Georges Circus, SE1

Offers in excess of £575,000

Nestled in a coveted location at St Georges Circus, between Waterloo, Borough and Elephant & Castle, this sophisticated and meticulously designed one-bedroom apartment exudes charm and modern living.

## **Delphini Apartments**

10 St. Georges Circus, SE1

- Modern
- One Bedroom Apartment
- Lift Access
- 3rd Floor
- Winter Garden Balcony
- 991 Year Lease
- 24h Concierge
- Modern Gym
- Viewing Platform

Boasting a luminous interior presented to the highest standard, the property comprises an inviting open-plan living room and kitchen area, complemented by a winter garden that adds a touch of serenity to the space, making a delightful sunroom, perfect for basking in natural light. The generously proportioned double bedroom provides ample comfort, complemented by a sleek three-piece bathroom and an array of storage options.