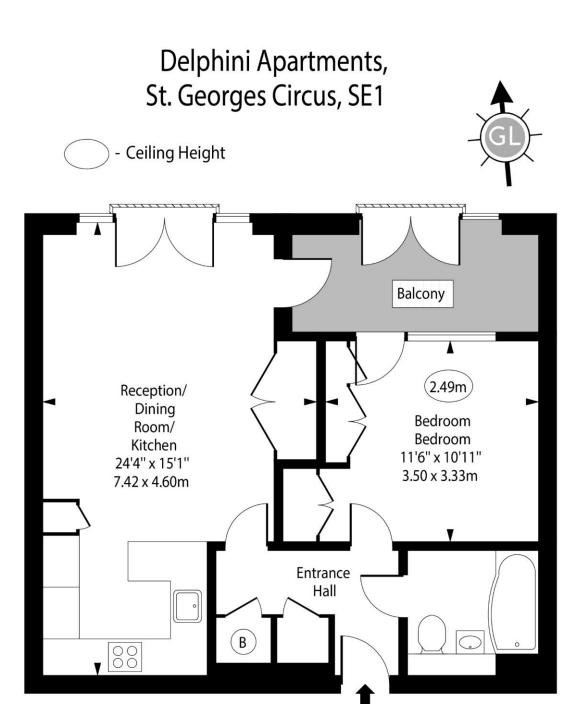

## Chestertons Tower Bridge Sales

220 Tower Bridge Road Tower Bridge London SE1 2UP towerbridge@chestertons.co.uk 020 7357 7999

Third Floor

Approx Gross Internal Area 556 Sq Ft - 51.65 Sq M

For Illustration Purposes Only - Not To Scale www.goldlens.co.uk Ref. No. 022905F