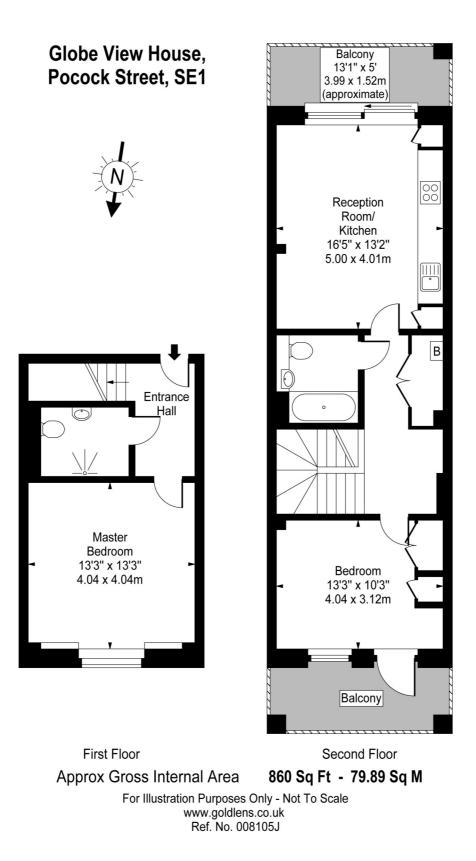

The apartment is over two levels with a bedroom and wet room on the lower level, whilst upstairs there is bedroom with access to a private balcony, second bathroom and open plan kitchen and living area with access to a second private balcony.

The area surrounding the apartment includes the Southbank, The Thames, The Cut, The Tate Modern and Borough. Transport links include Southwark Tube, Waterloo East, Waterloo and London Bridge

Tenure: Leasehold 120 years remaining Service Charge: £2061 Ground Rent: £550