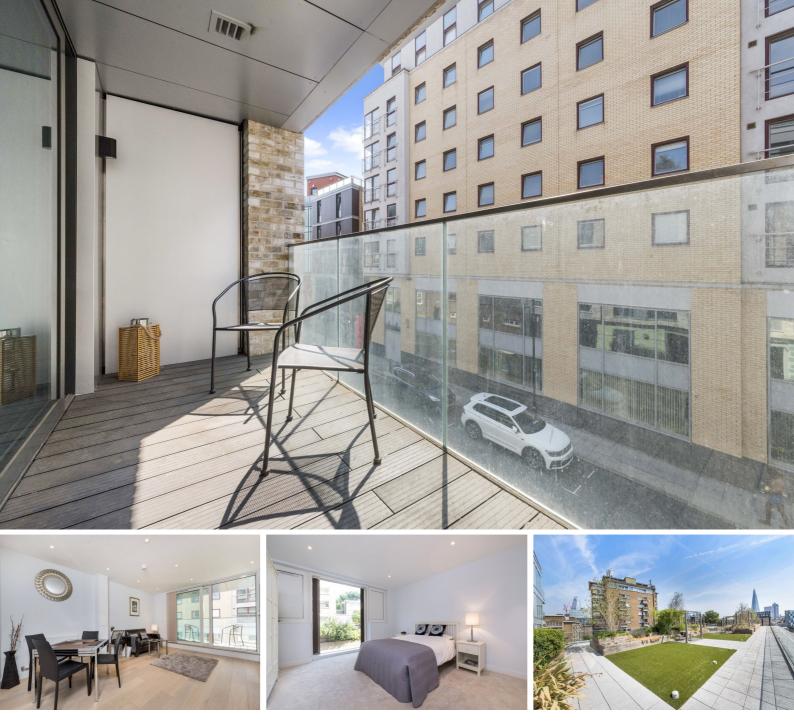

The apartment is over two levels with a bedroom and wet room on the lower level, whilst upstairs there is bedroom with access to a private balcony, second bathroom and open plan kitchen and living area with access to a second private balcony.