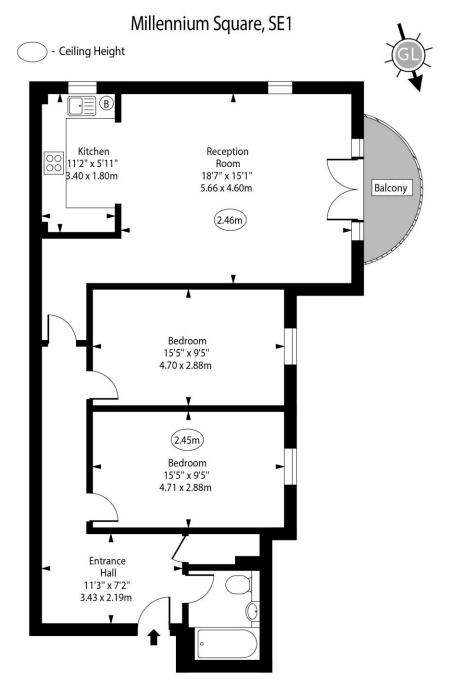

## London, SE1

- Two spacious double bedrooms
- Open plan kitchen/lounge
- Private balcony with courtyard views
- Gated, allocated off-street parking
- 917 sqft / 85 sqm
- Prime Shad Thames location
- Near Tower Bridge landmarks
- Close to markets & eateries

Set within the prestigious Millennium Square, this exceptional apartment boasts a bright and open plan kitchen and living area, ideal for both relaxing and entertaining. The two generous double bedrooms provide ample space and comfort, while the private balcony overlooks a tranquil courtyard, creating a peaceful retreat in the heart of the city. Residents benefit from the convenience of private, allocated, gated parking—a rare and highly sought-after feature in this central location. The property spans approximately 917 square feet, combining contemporary design with practical living in one of London's most desirable riverside enclaves.

## Chestertons Tower Bridge Sales

220 Tower Bridge Road
Tower Bridge
London
SE1 2UP
towerbridge@chestertons.co.uk
020 7357 7999
chestertons.co.uk

First Floor

Approx Gross Internal Area 917 !

917 Sq Ft -85.19 Sq M

Every attempt has been made to ensure the accuracy of the floor plan shown.

However, all measurements, fixtures, fittings, and data shown are approximate interpretations and for illustrative purposes only.

Measured according to the RICS IPMS 2. Not To Scale.

www.goldlens.co.uk

Ref. No. 028078J