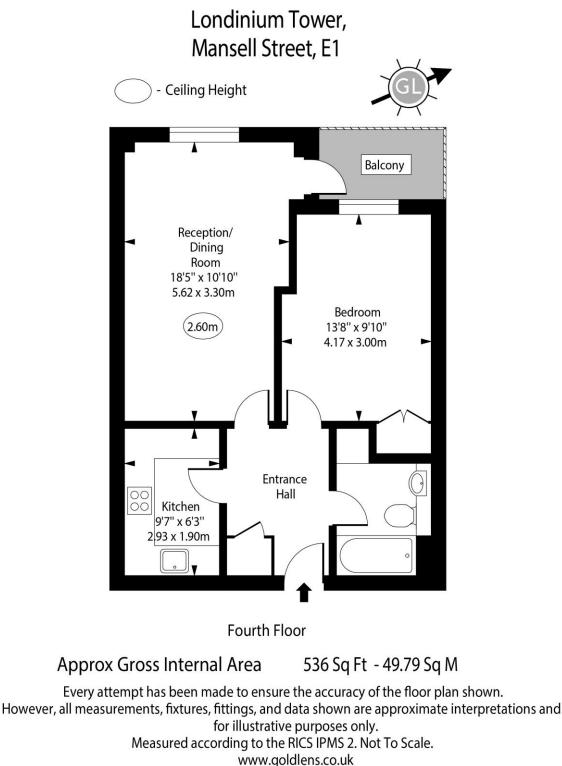

## Londinium Tower 87 Mansell Street, E1

Asking Price £400,000

Situated on the fourth floor of the well-regarded Londinium Tower development in E1, this beautifully presented one-bedroom apartment offers approximately 536 sq ft of thoughtfully designed living space.

## **Londinium Tower** 87 Mansell Street, E1

- One bedroom
- Fourth Floor
- Private Balcony
- Lift
- Long Lease
- Close to transport links
- Daytime Concierge
- Separate Kitchen

The property features a spacious living area leading onto a private balcony, a separate fully fitted kitchen, a modern bathroom, and a well-proportioned bedroom complete with built-in wardrobes and contemporary finishes throughout.