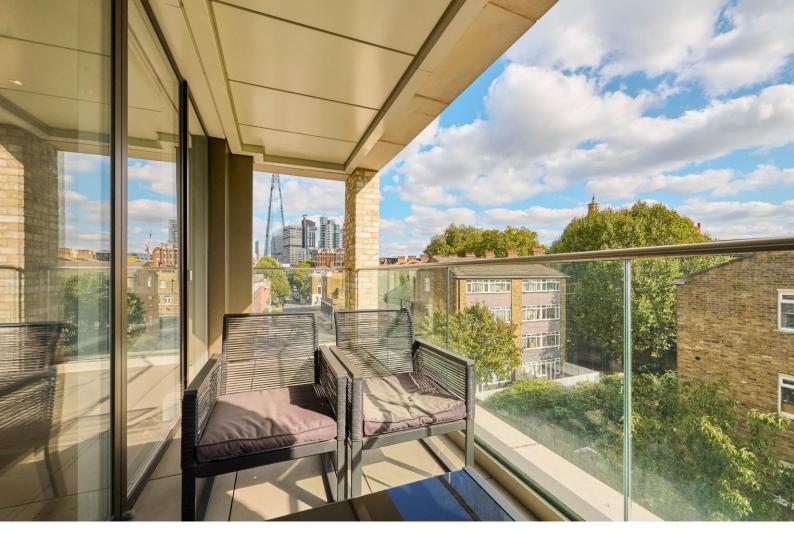

## London, SE1

- Large Modern Two Bedroom Apartment
- Two Balconies
- Lift Access
- Long Lease
- Modern Appliances
- 1100+ Sq/ft
- Moments From Borough Market

Located in a stylish building near Borough Tube Station, the apartment boasts floor-to-ceiling windows that flood the space with natural light. The main bedroom is impressively large, complete with built-in wardrobes, an en-suite bathroom, and access to its own west-facing balcony, plus built in storage. The second bedroom is also generously sized and includes a west-facing Juliet balcony, while the main bathroom is conveniently situated and features both a bathtub and a separate shower. Additionally, there is ample storage, including a spacious cupboard in the entrance hallway.

Residents can enjoy extensive communal gardens on the rooftop terrace, offering stunning 360-degree views of the London skyline. Harper Road is ideally positioned in the heart of Borough, close to iconic attractions such as Borough Market, the Globe Theatre, and the Tate Modern. The vibrant Mercato Metropolitano food and drink venue is also nearby. With excellent transport links via Borough, Elephant & Castle, and London Bridge stations, and The City within walking distance, this apartment offers a perfect blend of modern living and convenience.