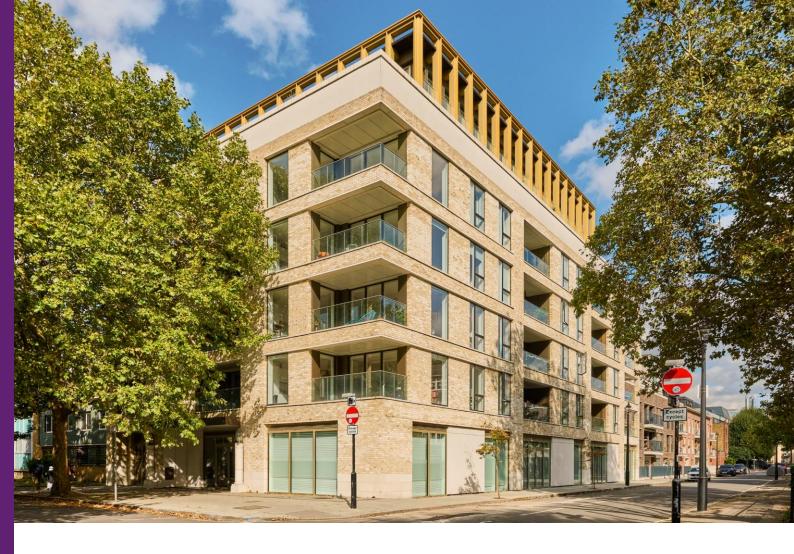

## Harper Road

London, SE1

Offers in excess of £875,000

This beautifully presented modern apartment features two spacious private balconies and a generous open-plan reception room with a sleek, fully fitted kitchen. The living space offers ample room for both dining and a separate seating area, making it ideal for entertaining.

## London, SE1

- Large Modern Two Bedroom Apartment
- Two Balconies
- Lift Access
- Long Lease
- Modern Appliances
- 1100+ Sq/ft
- Moments From Borough Market

Located in a stylish building near Borough Tube Station, the apartment boasts floor-to-ceiling windows that flood the space with natural light. The main bedroom is impressively large, complete with built-in wardrobes, an en-suite bathroom, and access to its own west-facing balcony, plus built in storage. The second bedroom is also generously sized and includes a west-facing Juliet balcony, while the main bathroom is conveniently situated and features both a bathtub and a separate shower. Additionally, there is ample storage, including a spacious cupboard in the entrance hallway.