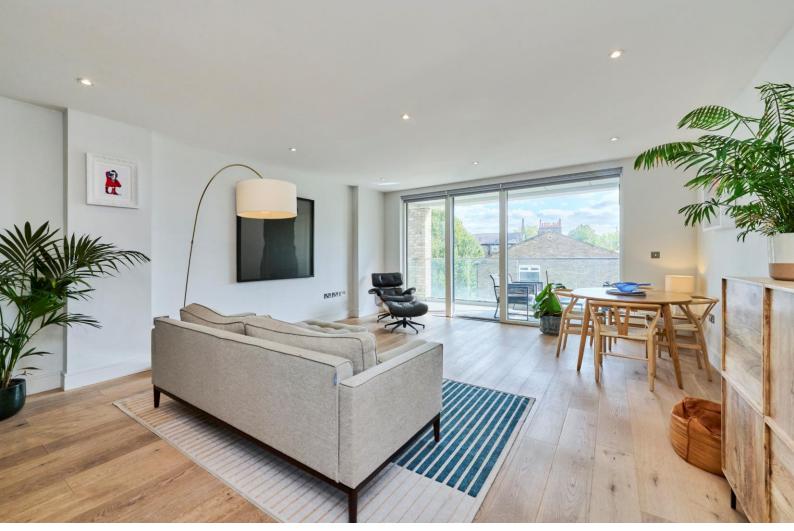

## Harper Road

London, SE1

Offers in excess of £875,000

This beautifully presented modern apartment features two spacious private balconies and a generous open-plan reception room with a sleek, fully fitted kitchen. The living space offers ample room for both dining and a separate seating area, making it ideal for entertaining.

## London, SE1

- Large Modern Two Bedroom Apartment
- Two Balconies
- Lift Access
- Long Lease
- Modern Appliances
- 1100+ Sq/ft
- Moments From Borough Market

Located in a stylish building near Borough Tube Station, the apartment boasts floor-to-ceiling windows that flood the space with natural light. The main bedroom is impressively large, complete with built-in wardrobes, an en-suite bathroom, and access to its own west-facing balcony, plus built in storage. The second bedroom is also generously sized and includes a west-facing Juliet balcony, while the main bathroom is conveniently situated and features both a bathtub and a separate shower. Additionally, there is ample storage, including a spacious cupboard in the entrance hallway.