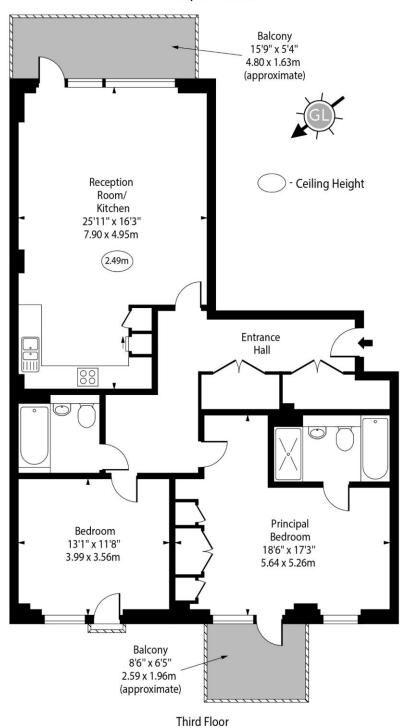

### Harper Road, SE1

Tillia i lo

Approx Gross Internal Area

1115 Sq Ft - 103.58 Sq M

For Illustration Purposes Only - Not To Scale www.goldlens.co.uk Ref. No. 025549JU

## London, SE1

- Large Modern Two Bedroom Apartment
- Two Balconies
- Lift Access
- Long Lease
- Modern Appliances
- 1100+ Sq/ft
- Moments From Borough Market

Located in a stylish building near Borough Tube Station, the apartment boasts floor-to-ceiling windows that flood the space with natural light. The main bedroom is impressively large, complete with built-in wardrobes, an en-suite bathroom, and access to its own west-facing balcony, plus built in storage. The second bedroom is also generously sized and includes a west-facing Juliet balcony, while the main bathroom is conveniently situated and features both a bathtub and a separate shower. Additionally, there is ample storage, including a spacious cupboard in the entrance hallway.