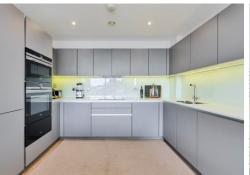

## London, SE1

- Large Modern Two Bedroom Apartment
- Two Balconies
- Lift Access
- Long Lease
- Modern Appliances
- 1100+ Sq/ft
- Moments From Borough Market

Located in a stylish building near Borough Tube Station, the apartment boasts floor-to-ceiling windows that flood the space with natural light. The main bedroom is impressively large, complete with built-in wardrobes, an en-suite bathroom, and access to its own west-facing balcony, plus built in storage. The second bedroom is also generously sized and includes a west-facing Juliet balcony, while the main bathroom is conveniently situated and features both a bathtub and a separate shower. Additionally, there is ample storage, including a spacious cupboard in the entrance hallway.