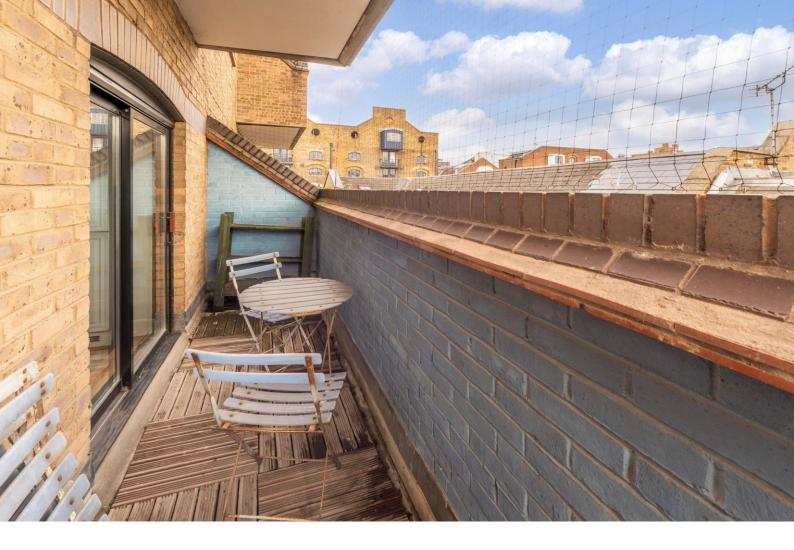

Spanning approximately 570 square feet, this well-designed apartment features a welcoming reception room, a spacious double bedroom, and a separate kitchen. The bathroom is tastefully appointed, and the apartment boasts two private balconies, perfect for enjoying the views. Residents have access to a delightful communal dockside terrace, along with concierge services and secure underground parking.