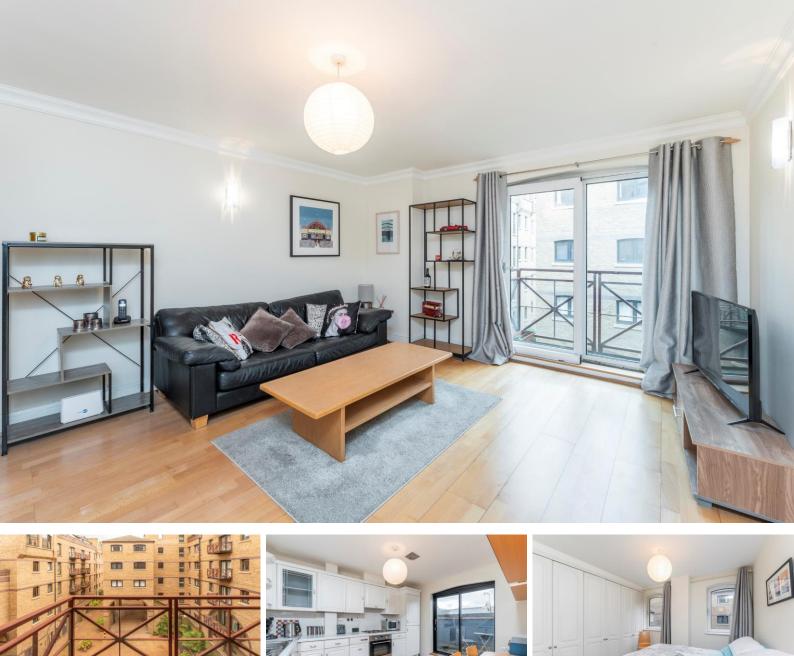

Spanning approximately 570 square feet, this well-designed apartment features a welcoming reception room, a spacious double bedroom, and a separate kitchen. The bathroom is tastefully appointed, and the apartment boasts two private balconies, perfect for enjoying the views. Residents have access to a delightful communal dockside terrace, along with concierge services and secure underground parking.