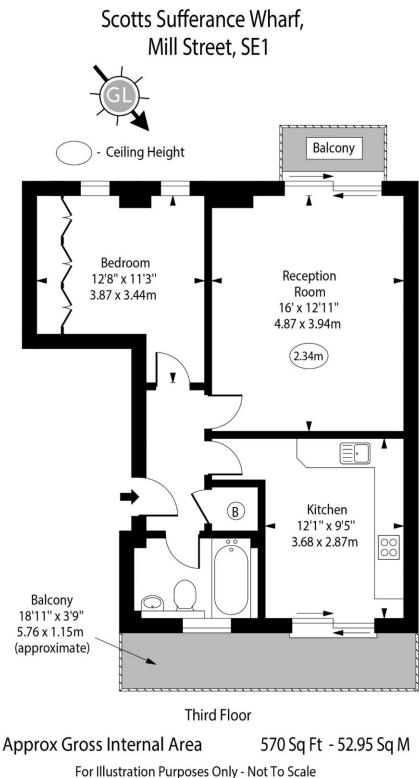

Spanning approximately 570 square feet, this well-designed apartment features a welcoming reception room, a spacious double bedroom, and a separate kitchen. The bathroom is tastefully appointed, and the apartment boasts two private balconies, perfect for enjoying the views. Residents have access to a delightful communal dockside terrace, along with concierge services and secure underground parking.