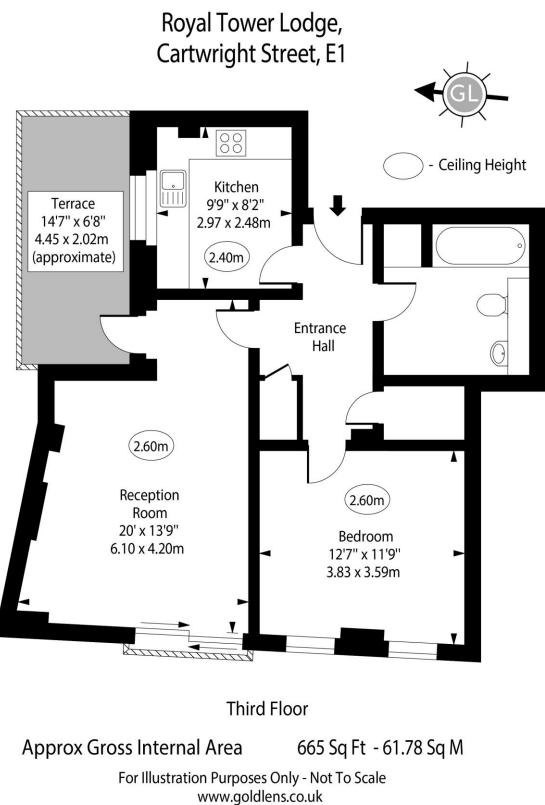

## **Royal Tower Lodge** 40 Cartwright Street, E1

- Large Double Bedroom
- 665 Sq. Ft.
- Private patio
- Allocated Parking
- Central Location
- Moments from Tower Hill Station
- Lift Access

A spacious one Bedroom apartment moments from Tower Hill.

This apartment at Royal Tower Lodge offers a large double bedroom, large family bathroom, roomy living area, separate fully fitted kitchen and a private terrace. Other benefits include double glazed windows and private allocated parking.