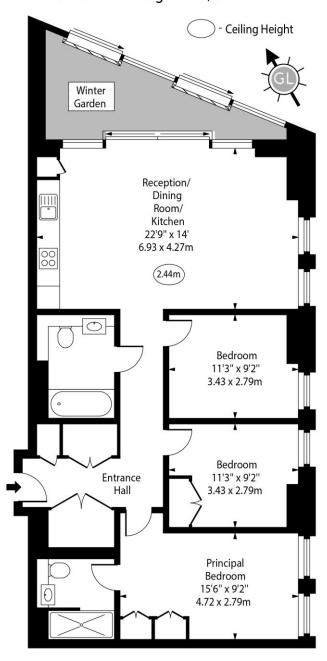

#### Ninth Floor

Approx Gross Internal Area 970 Sq Ft - 90.11 Sq M (Excluding Winter Garden)

Approx Gross Internal Area 1100 Sq Ft - 102.19 Sq M (Including Winter Garden)

Ref. No. 025367K

For Illustration Purposes Only - Not To Scale www.goldlens.co.uk