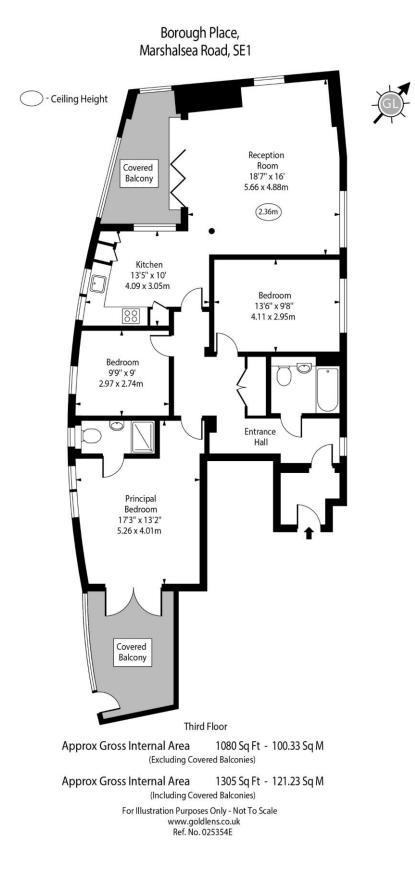

## Borough Place

- Three Bedrooms
- Two Bathrooms
- Two Winter Gardens
- Leasehold Long lease
- Lift
- Excellent Location
- Great Transport Links

This stunning third-floor apartment, located in a high-specification development near Borough station, offers an exceptional living experience. Spanning 1,305 square feet, the spacious flat boasts three generously-sized double bedrooms, two elegant bathrooms, and two serene winter garden terraces. The property is meticulously finished to a pristine standard and is serviced by a lift.