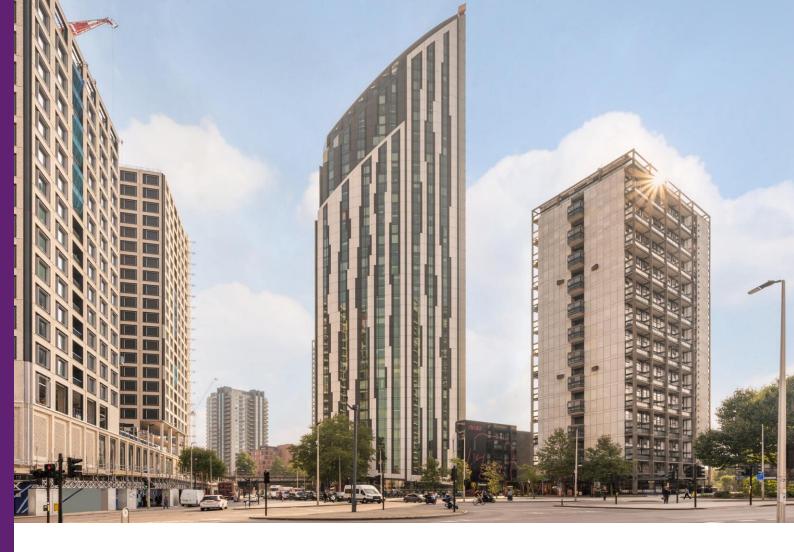

## Walworth Road

London, SE1

Asking Price £400,000

An exquisite one-bedroom flat situated on the 11th floor of the renowned Strata development, offering stunning West-facing views over London.

## London, SE1

- One Bedroom
- Open Plan Kitchen / Living Space
- Leasehold
- 11th Floor
- Concierge
- Lift
- Great Location
- Excellent Transport Links

The property has been meticulously finished to an exceptionally high standard, featuring premium fixtures and fittings throughout, including air conditioning. It boasts breath-taking west-facing views across London. Inside, you'll find a beautifully maintained apartment with a generous living room and bedroom, both offering spectacular vistas, as well as a sleek, modern bathroom.

Additional amenities include a 24-hour concierge service, CCTV security and cycle storage. This apartment sits in the heart of the dynamic Elephant and Castle regeneration area. It enjoys proximity to the diverse amenities of Elephant Park and Walworth Road and also benefits from excellent transport links via the nearby Elephant and Castle underground and mainline stations, all within easy walking distance.