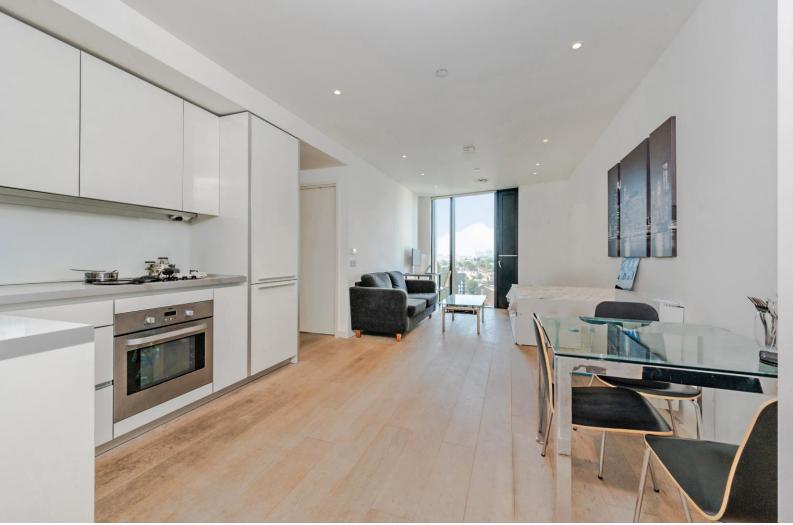

## London, SE1

- One Bedroom
- Open Plan Kitchen / Living Space
- Leasehold
- 11th Floor
- Concierge
- Lift
- Great Location
- Excellent Transport Links

The property has been meticulously finished to an exceptionally high standard, featuring premium fixtures and fittings throughout, including air conditioning. It boasts breath-taking west-facing views across London. Inside, you'll find a beautifully maintained apartment with a generous living room and bedroom, both offering spectacular vistas, as well as a sleek, modern bathroom.

### Walworth Road, SE1

Eleventh Floor

Approx Gross Internal Area

500 Sq Ft - 46.45 Sq M

For Illustration Purposes Only - Not To Scale www.goldlens.co.uk Ref. No. 025353M