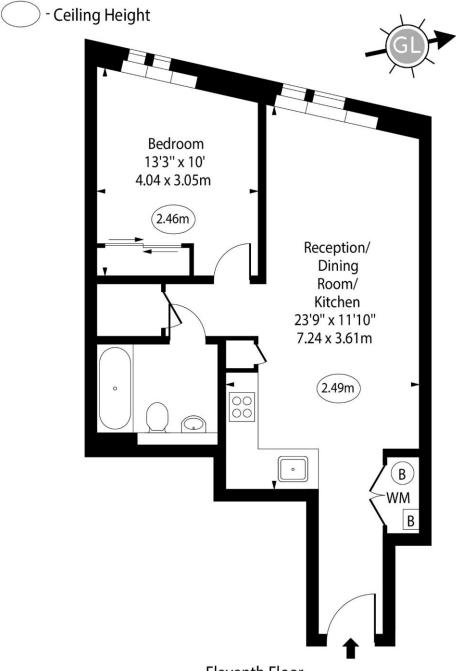

### Walworth Road, SE1

Eleventh Floor

Approx Gross Internal Area

500 Sq Ft - 46.45 Sq M

For Illustration Purposes Only - Not To Scale www.goldlens.co.uk Ref. No. 025353M