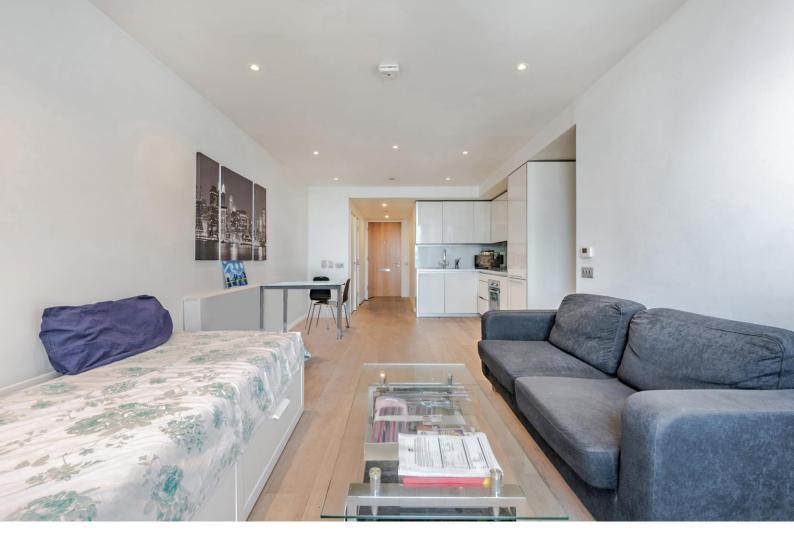

## London, SE1

- One Bedroom
- Open Plan Kitchen / Living Space
- Leasehold
- 11th Floor
- Concierge
- Lift
- Great Location
- Excellent Transport Links

The property has been meticulously finished to an exceptionally high standard, featuring premium fixtures and fittings throughout, including air conditioning. It boasts breath-taking west-facing views across London. Inside, you'll find a beautifully maintained apartment with a generous living room and bedroom, both offering spectacular vistas, as well as a sleek, modern bathroom.