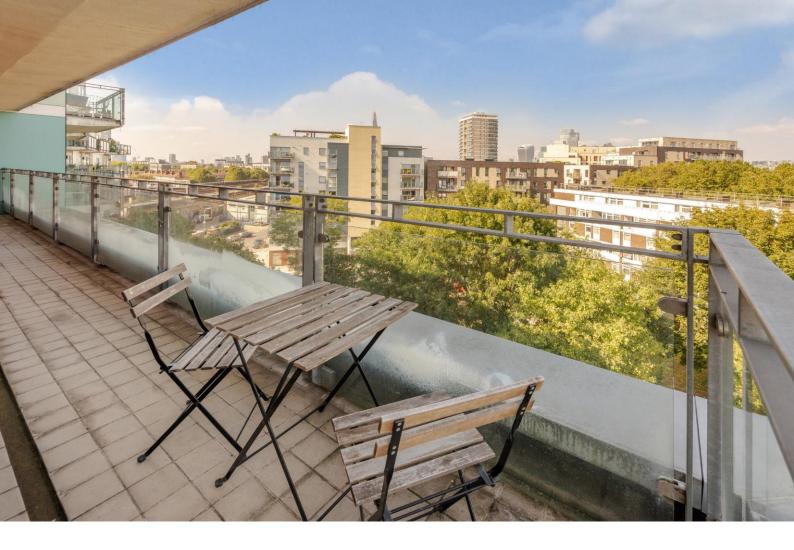

## **Eyot House**

Sun Passage, SE16

- Two Bedrooms
- Two Bathrooms
- Large Private Balcony
- Leasehold
- Stunning Views
- Excellent Location
- Great Transport Links

Situated on the upper floor of a modern development, the apartment boasts beautiful city views from its expansive balcony. Finished to a high specification, the interiors feature modern fittings and generous proportions throughout. The open-plan kitchen and living area is flooded with natural light, with direct access to the balcony, creating a seamless indoor-outdoor flow. All rooms are well-sized and thoughtfully connected, exuding warmth and comfort. The principal bedroom includes an en-suite bathroom and ample storage, while the second bedroom is also generously proportioned, with easy access to the family bathroom.

Eyot House enjoys a prime location, offering quick access to local highlights such as Maltby Street Market, Shad Thames, Bermondsey Street, Borough Market, and Tower Bridge. Excellent transport links, including the Jubilee line at Bermondsey and multiple bus routes, further enhance the connectivity of this exceptional property.