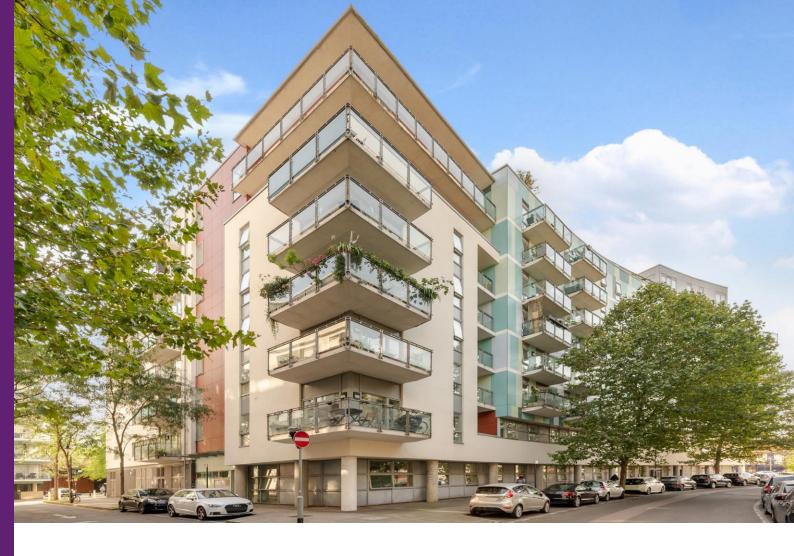

## **Eyot House**

Sun Passage, SE16

Asking Price £650,000

This stunning and contemporary two-bedroom, two-bathroom apartment offers a bright and airy living experience, enhanced by a spacious private corner balcony and an open-plan living area.

## **Eyot House**

Sun Passage, SE16

- Two Bedrooms
- Two Bathrooms
- Large Private Balcony
- Leasehold
- Stunning Views
- Excellent Location
- Great Transport Links

Situated on the upper floor of a modern development, the apartment boasts beautiful city views from its expansive balcony. Finished to a high specification, the interiors feature modern fittings and generous proportions throughout. The open-plan kitchen and living area is flooded with natural light, with direct access to the balcony, creating a seamless indoor-outdoor flow. All rooms are well-sized and thoughtfully connected, exuding warmth and comfort. The principal bedroom includes an en-suite bathroom and ample storage, while the second bedroom is also generously proportioned, with easy access to the family bathroom.

Eyot House enjoys a prime location, offering quick access to local highlights such as Maltby Street Market, Shad Thames, Bermondsey Street, Borough Market, and Tower Bridge. Excellent transport links, including the Jubilee line at Bermondsey and multiple bus routes, further enhance the connectivity of this exceptional property.