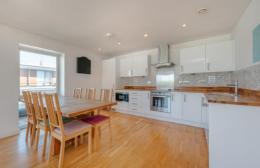

## **Eyot House**

Sun Passage, SE16

- Two Bedrooms
- Two Bathrooms
- Large Private Balcony
- Leasehold
- Stunning Views
- Excellent Location
- Great Transport Links

Situated on the upper floor of a modern development, the apartment boasts beautiful city views from its expansive balcony. Finished to a high specification, the interiors feature modern fittings and generous proportions throughout. The open-plan kitchen and living area is flooded with natural light, with direct access to the balcony, creating a seamless indoor-outdoor flow. All rooms are well-sized and thoughtfully connected, exuding warmth and comfort. The principal bedroom includes an en-suite bathroom and ample storage, while the second bedroom is also generously proportioned, with easy access to the family bathroom.