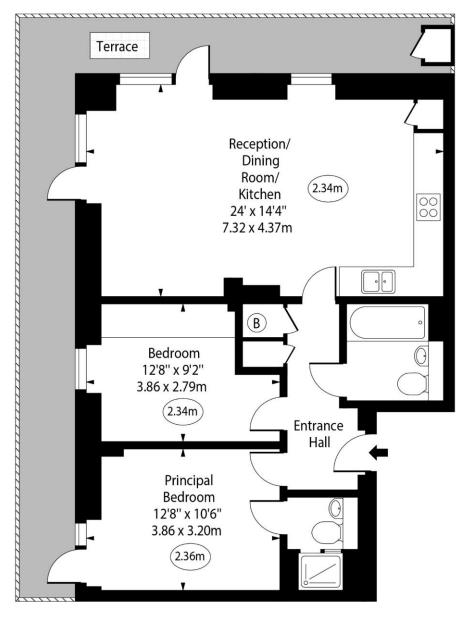

## Eyot House, Sun Passage, SE16

\_\_\_\_ - Ceiling Height

Sixth Floor

Approx Gross Internal Area

710 Sq Ft - 65.96 Sq M

For Illustration Purposes Only - Not To Scale www.goldlens.co.uk Ref. No. 025336M