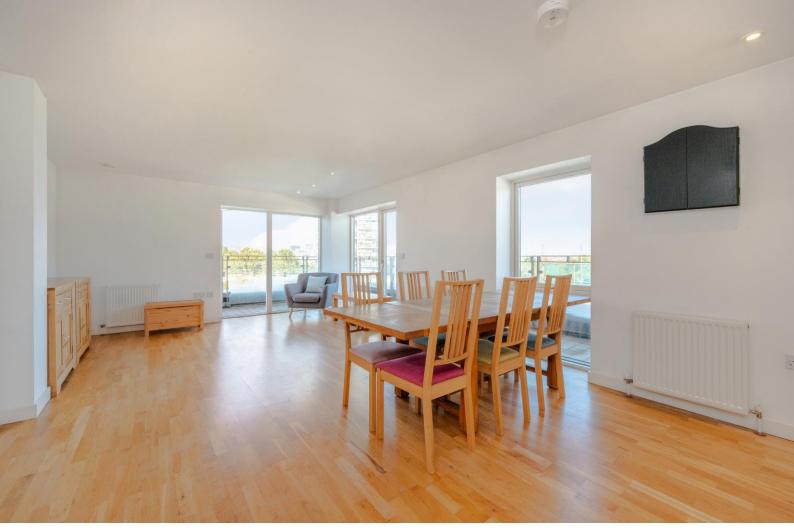

## **Eyot House**

Sun Passage, SE16

- Two Bedrooms
- Two Bathrooms
- Large Private Balcony
- Leasehold
- Stunning Views
- Excellent Location
- Great Transport Links

Situated on the upper floor of a modern development, the apartment boasts beautiful city views from its expansive balcony. Finished to a high specification, the interiors feature modern fittings and generous proportions throughout. The open-plan kitchen and living area is flooded with natural light, with direct access to the balcony, creating a seamless indoor-outdoor flow. All rooms are well-sized and thoughtfully connected, exuding warmth and comfort. The principal bedroom includes an en-suite bathroom and ample storage, while the second bedroom is also generously proportioned, with easy access to the family bathroom.