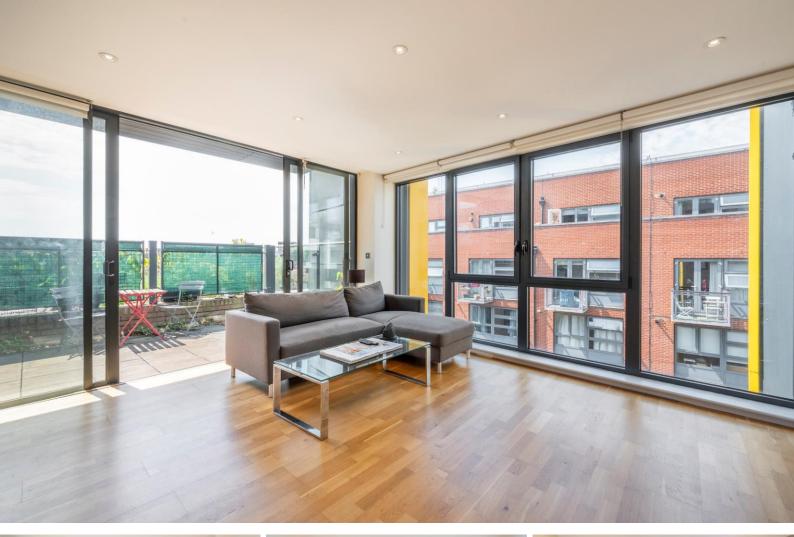

## Arc House 82 Tanner Street, SE1

Offers in excess of £450,000

A beautifully presented one bedroom apartment on the 5th floor of this modern development moments from Maltby Street market. The property boasts a spacious open plan kitchen and reception, large private patio, modern bathroom and concierge.

## Arc House 82 Tanner Street, SE1

- One bedroom
- One bathroom
- Private south facing patio
- Lift
- Long Lease
- Concierge
- Communal Gardens
- Excellent location
- Great transport links

A super bright and airy one bedroom apartment in the popular Arc House. This property is flooded with natural light with floor to ceiling windows throughout the kitchen living area. The large private patio is South facing and ideal for sunbathing or entertaining. The bathroom is modern and stylish and the bedroom is a double with plenty of built in storage.