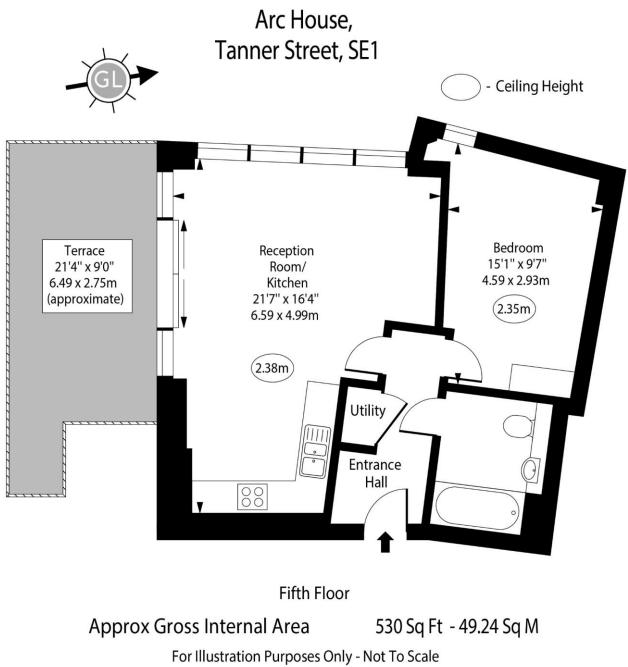

## Arc House 82 Tanner Street, SE1

Offers in excess of £450,000

A beautifully presented one bedroom apartment on the 5th floor of this modern development moments from Maltby Street market. The property boasts a spacious open plan kitchen and reception, large private patio, modern bathroom and concierge.

## Arc House 82 Tanner Street, SE1

- One bedroom
- One bathroom
- Private south facing patio
- Lift
- Long Lease
- Concierge
- Communal Gardens
- Excellent location
- Great transport links

A super bright and airy one bedroom apartment in the popular Arc House. This property is flooded with natural light with floor to ceiling windows throughout the kitchen living area. The large private patio is South facing and ideal for sunbathing or entertaining. The bathroom is modern and stylish and the bedroom is a double with plenty of built in storage.