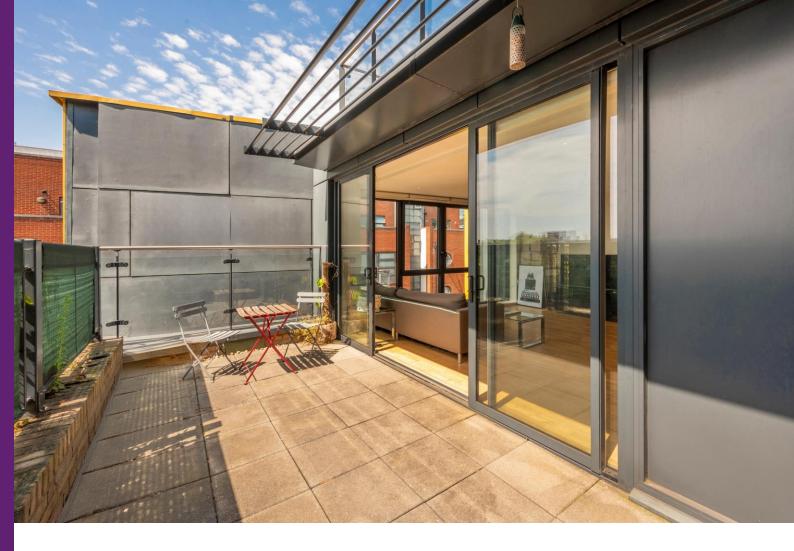

## Arc House 82 Tanner Street, SE1

Offers in excess of £450,000

A beautifully presented one bedroom apartment on the 5th floor of this modern development moments from Maltby Street market. The property boasts a spacious open plan kitchen and reception, large private patio, modern bathroom and concierge.

## Arc House 82 Tanner Street, SE1

- One bedroom
- One bathroom
- Private south facing patio
- Lift
- Long Lease
- Concierge
- Communal Gardens
- Excellent location
- Great transport links

A super bright and airy one bedroom apartment in the popular Arc House. This property is flooded with natural light with floor to ceiling windows throughout the kitchen living area. The large private patio is South facing and ideal for sunbathing or entertaining. The bathroom is modern and stylish and the bedroom is a double with plenty of built in storage.