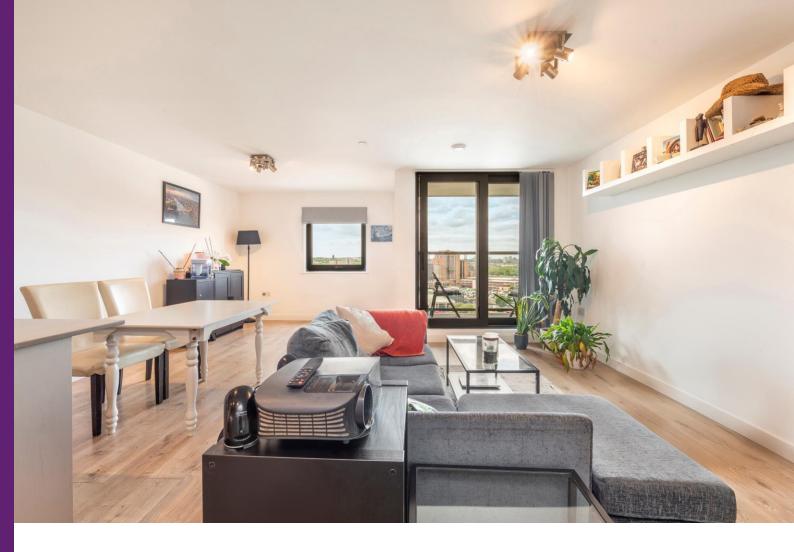

## Rotherhithe New Road

London, SE16

Offers in excess of £575,000

A stunning three-bedroom, two-bathroom apartment located on the 11th floor in the desirable Bermondsey Works development, this property spans approximately 1052 sq/ft and features its own private balcony and three generous double bedrooms.

## Rotherhithe New Road London, SE16

- Three Double Bedrooms
- Modern Block
- 11th floor
- Communal Roof Terrace
- Two Bathrooms
- Lift Access
- Balcony
- 24/7 Concierge Service
- Convenient Location

This modern and stylish apartment offers the perfect blend of comfort and convenience. Situated in a contemporary building, the apartment boasts a spacious layout and a large balcony.

Designed with both aesthetics and functionality in mind, the interior features three large, well-appointed bedrooms and two bathrooms, including an ensuite in the master bedroom. The open-plan living area and kitchen create a welcoming atmosphere, perfect for both relaxation and entertaining.