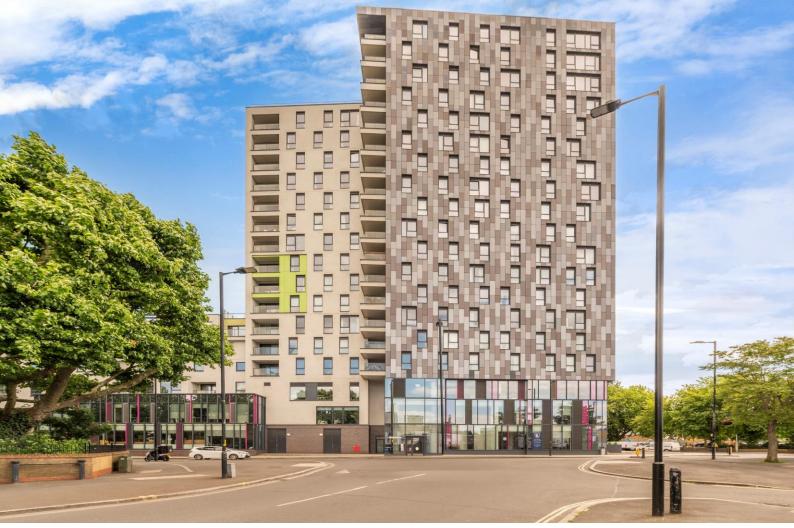

## Rotherhithe New Road

London, SE16

Offers in excess of £575,000

A stunning three-bedroom, two-bathroom apartment located on the 11th floor in the desirable Bermondsey Works development, this property spans approximately 1052 sq/ft and features its own private balcony and three generous double bedrooms.

## Rotherhithe New Road London, SE16

- Three Double Bedrooms
- Modern Block
- 11th floor
- Communal Roof Terrace
- Two Bathrooms
- Lift Access
- Balcony
- 24/7 Concierge Service
- Convenient Location

This modern and stylish apartment offers the perfect blend of comfort and convenience. Situated in a contemporary building, the apartment boasts a spacious layout and a large balcony.

One of the standout features of this property is the convenience it offers. Residents benefit from a 24/7 concierge service, providing heightened security and assistance, there is a gym facility and also two private roof gardens plus a bike storage facility.