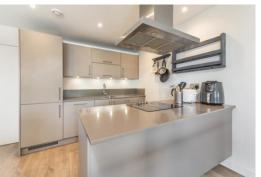

Designed with both aesthetics and functionality in mind, the interior features three large, well-appointed bedrooms and two bathrooms, including an ensuite in the master bedroom. The open-plan living area and kitchen create a welcoming atmosphere, perfect for both relaxation and entertaining.