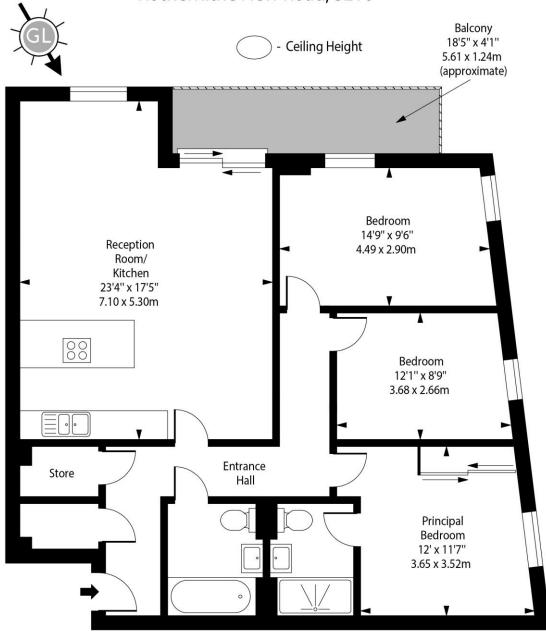

## Chancellor House, Rotherhithe New Road, SE16

Eleventh Floor

Approx Gross Internal Area

1052 Sq Ft - 97.73 Sq M

For Illustration Purposes Only - Not To Scale www.goldlens.co.uk Ref. No. 024097J