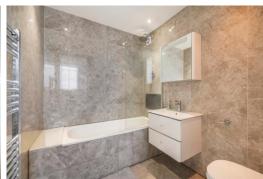

The ground floor level provides a substantial entrance hallway, two double bedrooms and separate W.C. The first floor provides a large reception room with floor to ceiling glass that floods the space with natural light and provides access to a south facing balcony. The semi open plan kitchen is fitted with gloss cabinets, integrated appliances and a breakfast bar. The family bathroom is tiled and fitted with a three-piece suite.