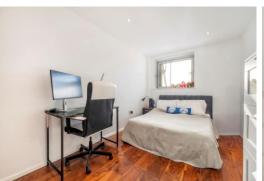

The ground floor level provides a substantial entrance hallway, two double bedrooms and separate W.C. The first floor provides a large reception room with floor to ceiling glass that floods the space with natural light and provides access to a south facing balcony. The semi open plan kitchen is fitted with gloss cabinets, integrated appliances and a breakfast bar. The family bathroom is tiled and fitted with a three-piece suite.