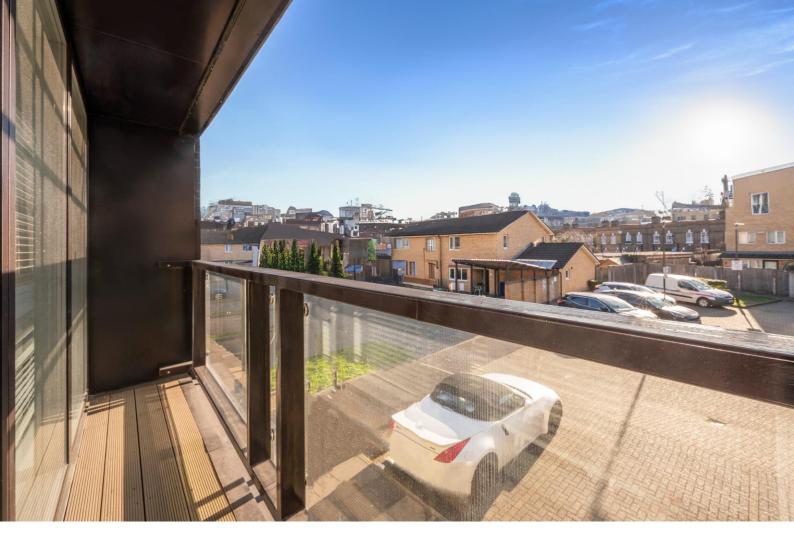

The ground floor level provides a substantial entrance hallway, two double bedrooms and separate W.C. The first floor provides a large reception room with floor to ceiling glass that floods the space with natural light and provides access to a south facing balcony. The semi open plan kitchen is fitted with gloss cabinets, integrated appliances and a breakfast bar. The family bathroom is tiled and fitted with a three-piece suite.