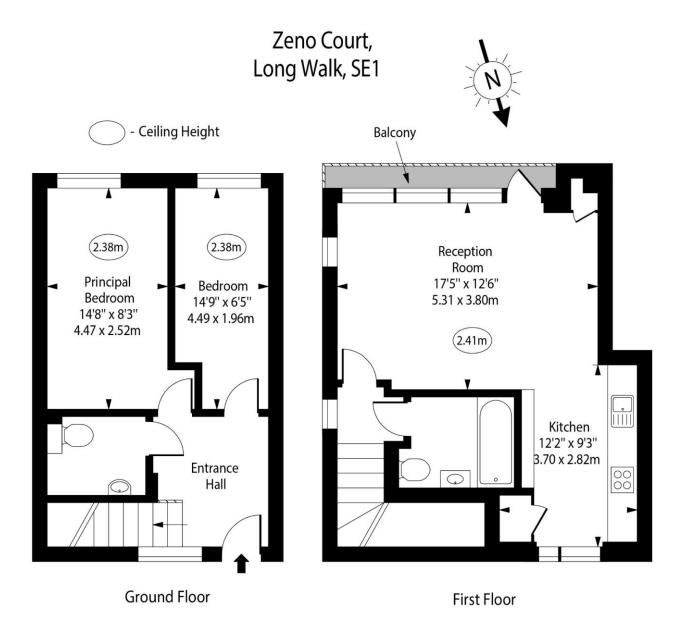

The ground floor level provides a substantial entrance hallway, two double bedrooms and separate W.C. The first floor provides a large reception room with floor to ceiling glass that floods the space with natural light and provides access to a south facing balcony. The semi open plan kitchen is fitted with gloss cabinets, integrated appliances and a breakfast bar. The family bathroom is tiled and fitted with a three-piece suite.

## Chestertons Tower Bridge Sales

220 Tower Bridge Road
Tower Bridge
London
SE1 2UP
towerbridge@chestertons.co.uk
020 7357 7999
chestertons.co.uk

Approx Gross Internal Area 807 Sq Ft - 74.97 Sq M
For Illustration Purposes Only - Not To Scale