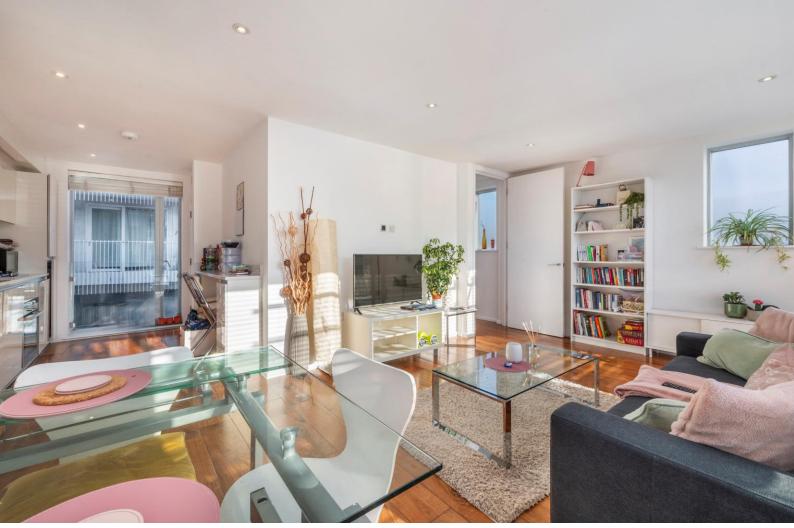

The ground floor level provides a substantial entrance hallway, two double bedrooms and separate W.C. The first floor provides a large reception room with floor to ceiling glass that floods the space with natural light and provides access to a south facing balcony. The semi open plan kitchen is fitted with gloss cabinets, integrated appliances and a breakfast bar. The family bathroom is tiled and fitted with a three-piece suite.