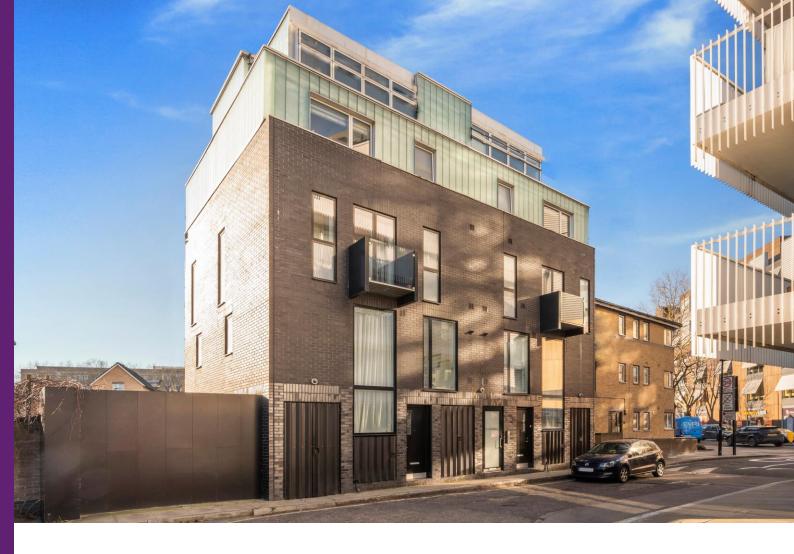

## Long Walk London, SE1

Asking Price £600,000

A stylish two-bedroom split level apartment in a modern development moments from the fashionable Bermondsey Street.

## Long Walk London, SE1

- Two Bedroom
- One bathroom
- Separate W.C.
- Balcony
- Modern
- Duplex
- Ground & first floor

A stylish and beautifully presented two-bedroom duplex apartment on the ground and first floor of a modern residential development.

Zeno Court is ideally located for quick and easy access to Bermondsey Street, Maltby Street market, Tanner Street Park, Shad Thames, Bermondsey Square and Borough Market. Nearby transport links at London Bridge and Bermondsey Stations provide access for Jubilee and Northern underground lines plus National Rail.