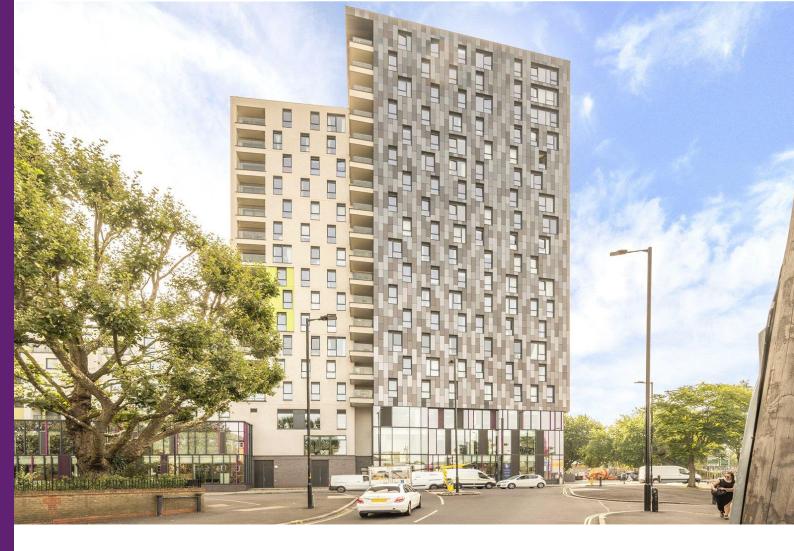

## Rotherhithe New Road London, SE16

Offers in excess of £550,000

A beautiful two bedroom, two bathroom apartment situated within the Bermondsey Works development. The apartment is arranged over approx. 905 sq/ft and features its own private balcony.

## Rotherhithe New Road London, SE16

- Two Bedroom apartment
- Modern Block
- 3rd Floor
- Two Bathrooms
- Lift Access
- Balcony
- Concierge Service
- No Onward Chain

This modern and stylish property offers the perfect blend of comfort and convenience. Located in a contemporary block, this 2-bedroom, 2-bathroom apartment boasts a spacious layout with a large balcony.