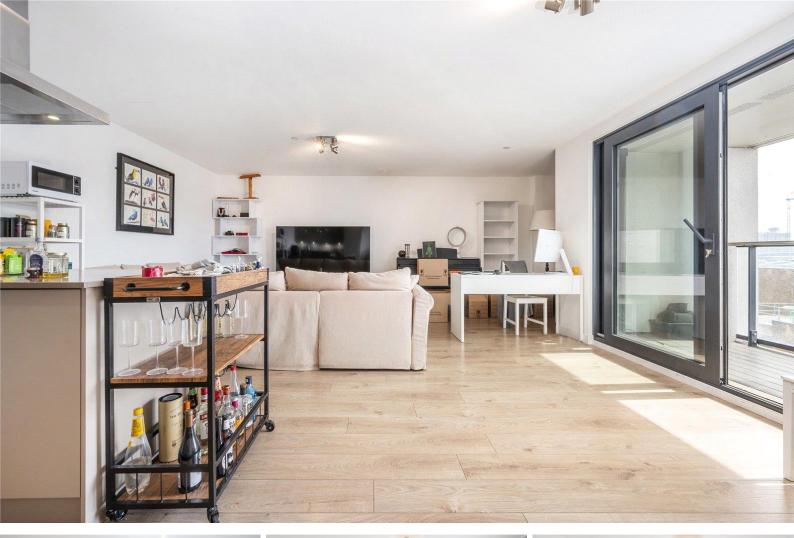

The interior of the apartment is designed with both aesthetics and functionality in mind. With two well-appointed bedrooms and two bathrooms, including an ensuite in the master bedroom, it offers ample space for comfortable living. The open-plan living area and kitchen create a welcoming atmosphere for both relaxation and entertaining.