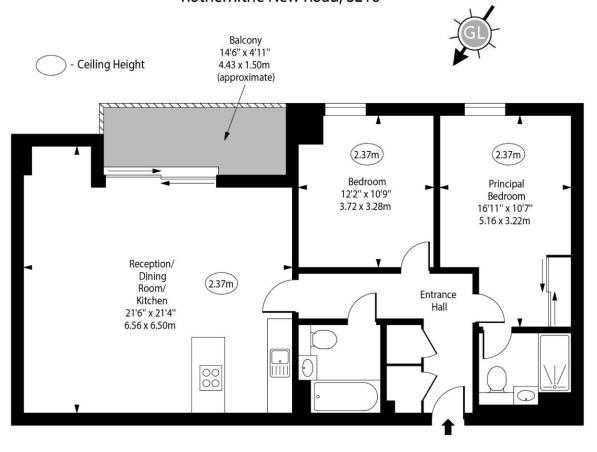

## Rotherhithe New Road London, SE16

Offers in excess of £550,000

A beautiful two bedroom, two bathroom apartment situated within the Bermondsey Works development. The apartment is arranged over approx. 905 sq/ft and features its own private balcony.

## Rotherhithe New Road London, SE16

- Two Bedroom apartment
- Modern Block
- 3rd Floor
- Two Bathrooms
- Lift Access
- Balcony
- Concierge Service
- No Onward Chain

This modern and stylish property offers the perfect blend of comfort and convenience. Located in a contemporary block, this 2-bedroom, 2-bathroom apartment boasts a spacious layout with a large balcony.

The interior of the apartment is designed with both aesthetics and functionality in mind. With two well-appointed bedrooms and two bathrooms, including an ensuite in the master bedroom, it offers ample space for comfortable living. The open-plan living area and kitchen create a welcoming atmosphere for both relaxation and entertaining.

Approx Gross Internal Area 920 Sq Ft - 85.47 Sq M For Illustration Purposes Only - Not To Scale www.goldlens.co.uk Ref. No. 021658R